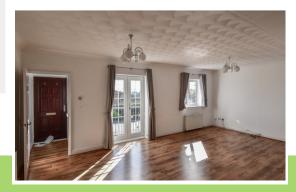

#### Lounge

#### 6.524m x 3.532m (21' 5" x 11' 7")

A spacious light and airy room that is open plan effect to kitchen. Medium oak effect laminate flooring, built in coats cupboard, textured ceiling with coving and double glazed French doors with Juliet balcony to front aspect.