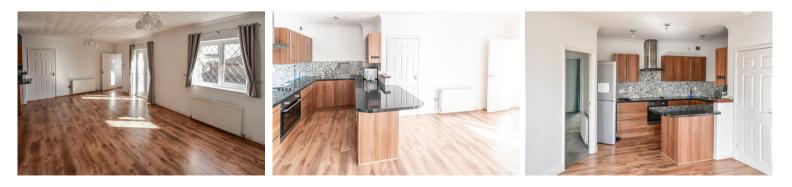

#### 6.524m x 3.532m (21' 5" x 11' 7")

A spacious light and airy room that is open plan effect to kitchen. Medium oak effect laminate flooring, built in coats cupboard, textured ceiling with coving and double glazed French doors with Juliet balcony to front aspect.

#### Kitchen

A fully fitted modern kitchen with a good selection of matching base and wall units in Walnut with chrome handles and high gloss roll top work surface space and preparation area incorporating one and half bowl sink unit with hot and cold mixer taps over, built in fan assisted electric oven, 4 ring ceramic hob and stainless steel extractor canopy over, part tile mosiac effect walls and spot lighting.