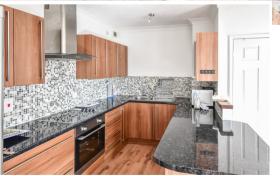

#### Kitchen

A fully fitted modern kitchen with a good selection of matching base and wall units in Walnut with chrome handles and high gloss roll top work surface space and preparation area incorporating one and half bowl sink unit with hot and cold mixer taps over, built in fan assisted electric oven, 4 ring ceramic hob and stainless steel extractor canopy over, part tile mosiac effect walls and spot lighting.