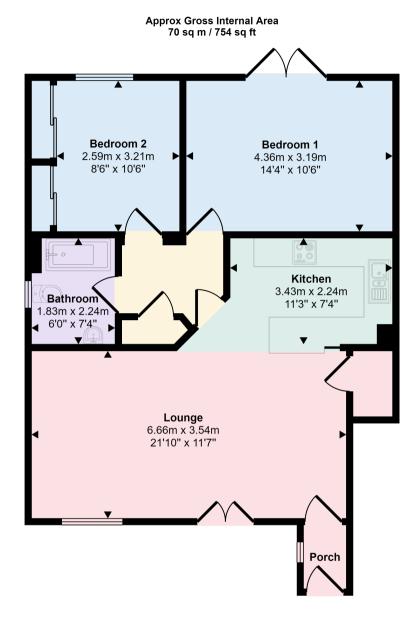

#### Floorplan

#### Entrance

Entered via double glazed front door to small porch with leaded double glazed window to the side and inner door to:

#### Lounge

#### 6.524m x 3.532m (21' 5" x 11' 7")

A spacious light and airy room that is open plan effect to kitchen. Medium oak effect laminate flooring, built in coats cupboard, textured ceiling with coving and double glazed French doors with Juliet balcony to front aspect.

#### Kitchen

A fully fitted modern kitchen with a good selection of matching base and wall units in Walnut with chrome handles and high gloss roll top work surface space and preparation area incorporating one and half bowl sink unit with hot and cold mixer taps over, built in fan assisted electric oven, 4 ring ceramic hob and stainless steel extractor canopy over, part tile mosiac effect walls and spot lighting.

#### Inner Hallway

With airing cupboard and doors to:-

#### Bedroom One

5.843m x 3.366m (19' 2" x 11' 1")

With textured ceiling and coving and double glazed French doors opening onto rear garden.

#### Bedroom Two

3.603m x 2.649m (11' 10" x 8' 8")

With full length fitted mirrored wardrobe sand double glazed window to the rear.

#### Bathroom

A three piece suite comprising panel bath with chrome shower attachment over and glazed side screen, low level W.C, vanitywash hand basin with storage space under, fully tiled walls, ceramic tile flooring, textured ceiling and double glazed frosted window.

#### External

To the front of the property is driveway parking leading to a single garage (with up and over door, power and light), and storage area. Gate to the side then gives access to a good size enclosed rear garden with raised lawn, patio area, feature decked area and fenced boundaries.