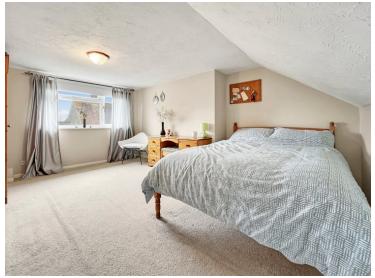

#### Bedroom One

12' 3" x 11' 11" (3.73m x 3.63m)

#### Bedroom Two

12' 8" x 8' 11" (3.86m x 2.72m)

#### Bedroom Three

10' 8" x 10' 4" (3.25m x 3.15m)

Family Bathroom

8' 4" x 7' 5" (2.54m x 2.26m)