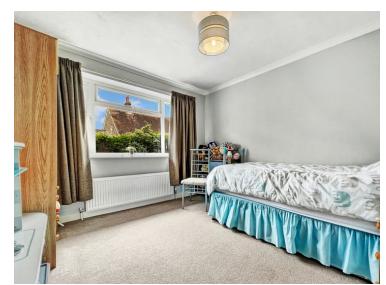

#### Bedroom One

12' 3" x 11' 11" (3.73m x 3.63m)

#### Bedroom Two

12' 8" x 8' 11" (3.86m x 2.72m)