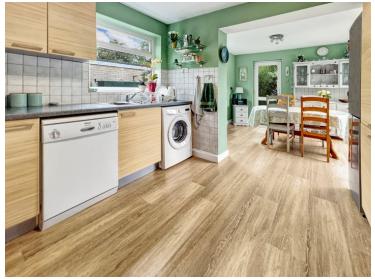

#### Living Room

14' 2" x 12' 7" (4.32m x 3.84m)

Kitchen/Diner

20' 6" x 14' 4" (6.25m x 4.37m)