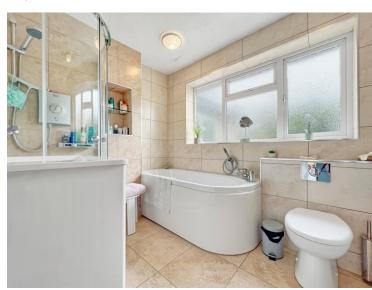

#### Bedroom Three

10' 8" x 10' 4" (3.25m x 3.15m)

Family Bathroom

8' 4" x 7' 5" (2.54m x 2.26m)

#### Shower Room

7' 3" x 6' 2" (2.21m x 1.88m)