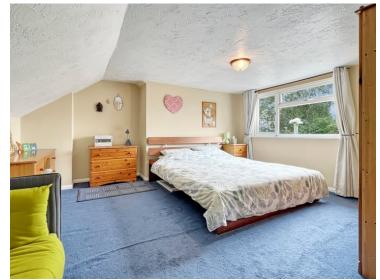

#### First Floor;

Landing

8' 1" x 5' 11" (2.46m x 1.80m)

14' 5" x 14' 4" (4.39m x 4.37m)

Bedroom Five

14' 8" x 11' 7" (4.47m x 3.53m)