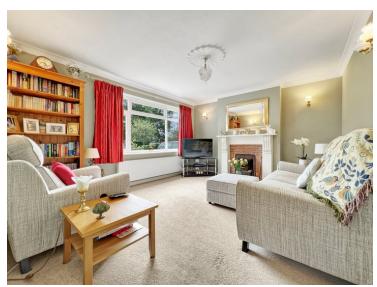

#### Living Room

14' 2" x 12' 7" (4.32m x 3.84m)

Kitchen/Diner

20' 6" x 14' 4" (6.25m x 4.37m)