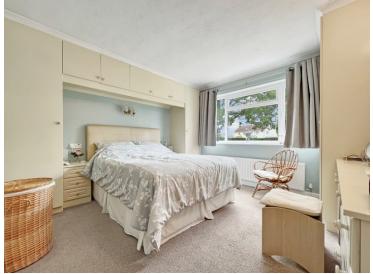

#### Bedroom One

12' 3" x 11' 11" (3.73m x 3.63m)

#### Bedroom Two

12' 8" x 8' 11" (3.86m x 2.72m)

#### Bedroom Three

10' 8" x 10' 4" (3.25m x 3.15m)

Family Bathroom

8' 4" x 7' 5" (2.54m x 2.26m)