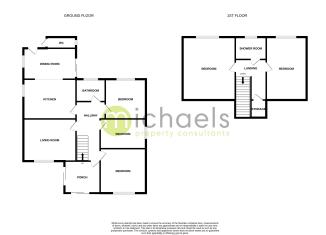

mbines spacious living with the serenity of a quiet village lifestyle.





# Property Details.

#### Room Measurements

Porch



9' 7" x 8' 7" (2.92m x 2.62m)

#### Entrance Hall



7' 10" x 16' 0" (2.39m x 4.88m)

#### Living Room



14' 2" x 12' 7" (4.32m x 3.84m)

Kitchen/Diner



20' 6" x 14' 4" (6.25m x 4.37m)

#### w/c

#### Bedroom One



12' 3" x 11' 11" (3.73m x 3.63m)

#### Bedroom Two



12' 8" x 8' 11" (3.86m x 2.72m)

# Property Details.

#### Bedroom Three



10' 8" x 10' 4" (3.25m x 3.15m)

Family Bathroom



8' 4" x 7' 5" (2.54m x 2.26m)

#### First Floor;

Landing



8' 1" x 5' 11" (2.46m x 1.80m)





14' 5" x 14' 4" (4.39m x 4.37m)

Bedroom Five



14' 8" x 11' 7" (4.47m x 3.53m)

#### Shower Room



7' 3" x 6' 2" (2.21m x 1.88m)

### Property Details.

### Floorplans



Location



### **Energy Ratings**

We have not carried out a structural survey and the services, appliances and specific fittings have not been tested. All photographs, measurements, floor plans and distances referred to are given as a guide only and should not be relied upon for the purchase of carpets or any other fixtures or fittings. Gardens, roof terraces, balconies and communal gardens as well as tenure and lease details cannot have their accuracy guaranteed for intending purchasers. Lease details, service ground rent (where applicable) are given as a guide only and should be checked and confirmed by your solicitor prior to exchange of contracts.



8 Bridge Street, Essex, CO9 1 HT 🜔 01787 322799 🛛 🧿 halstead@michaelsproperty.co.uk