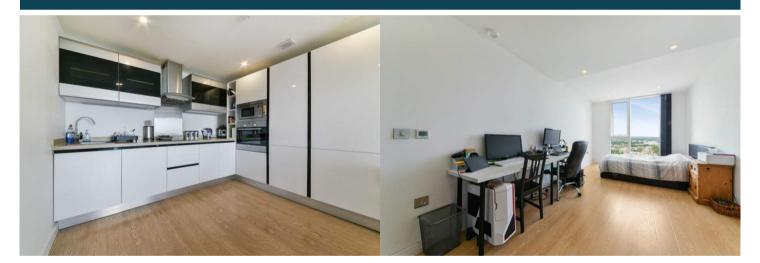

The interior of this beautifully-presented property consists of a spacious open plan kitchen/living/dining room with a private balcony providing stunning views. There are two bedrooms, the master of which has an en suite shower room, and a separate family bathroom. There is an allocated parking space in a private underground car park with access via a security fob. The building has a 24/7 concierge and on site residents' gym.