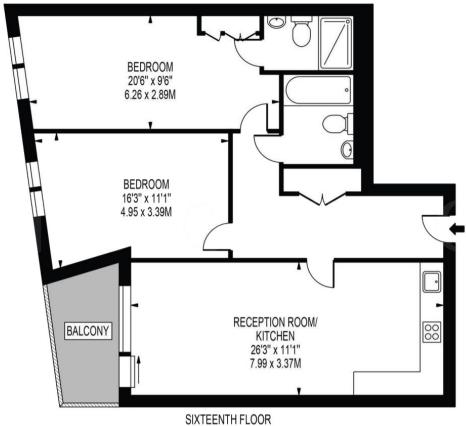

## **NEWGATE TOWER**

APPROXIMATE GROSS INTERNAL FLOOR AREA: 896 SQ FT - 83.24 SQ M

FOR ILLUSTRATION PURPOSES ONLY

THIS FLOOR PLAN SHOULD BE USED AS A GENERAL OUTLINE FOR GUIDANCE ONLY AND DOES NOT CONSTITUTE IN WHOLE OR IN PART AN OFFER OR CONTRACT.

ANY INTENDING PURCHASER OR LESSEE SHOULD SATISFY THEMSELVES BY INSPECTION, SEARCHES, ENQUIRIES AND FULL SURVEY AS TO THE CORRECTNESS OF EACH STATEMENT.

ANY AREAS, MEASUREMENTS OR DISTANCES QUOTED ARE APPROXIMATE AND SHOULD NOT BE USED TO VALUE A PROPERTY OR BE THE BASIS OF ANY SALE OR LET.