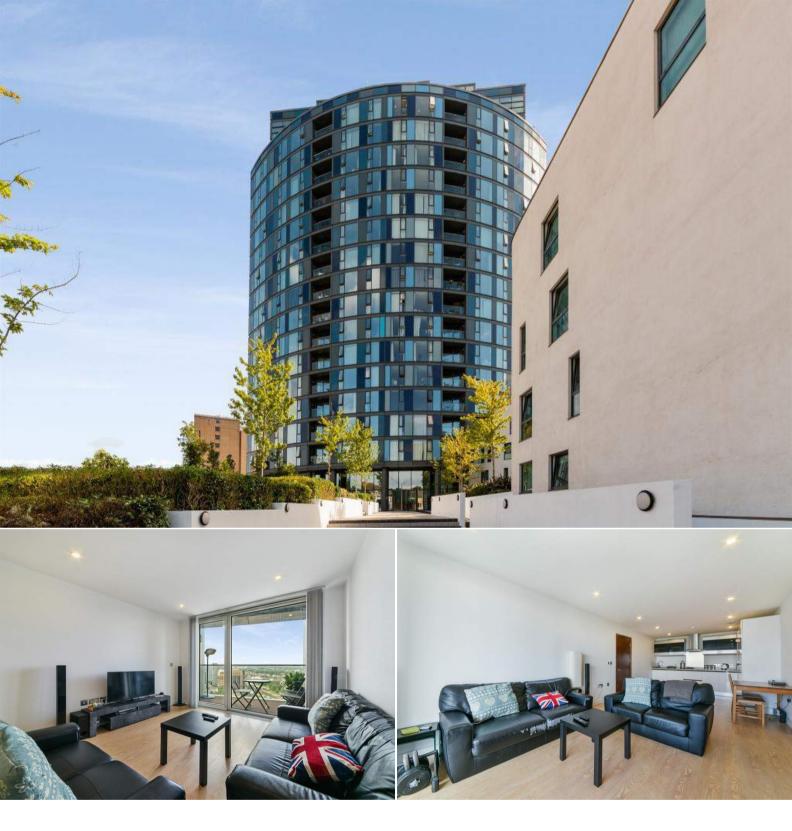

## Newgate Croydon

Bettermove are proud to present this charming two bedroom 16th floor apartment in Croydon.

The property is leasehold and there are 993 years remaining on the lease. The latest service charge is £2801.36 and ground rent is £400, both have been paid in advance until the end of 2022.

The interior of this beautifully-presented property consists of a spacious open plan kitchen/living/dining room with a private balcony providing stunning views. There are two bedrooms, the master of which has an en suite shower room, and a separate family bathroom. There is an allocated parking space in a private underground car park with access via a security fob. The building has a 24/7 concierge and on site residents' gym.

Situated in the heart of Croydon town centre, the property is close to a wide range of amenities, including shops, supermarkets, restaurants and bars. Excellent transport links can be found from West Croydon Overground, rail and tram station, East Croydon rail station, the A232 and A23.