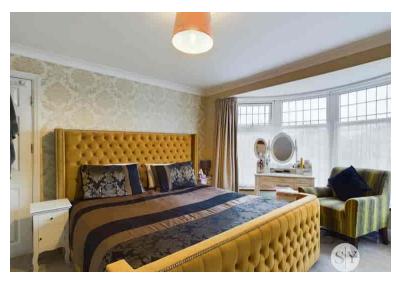

## **Master Bedroom**

Carpet flooring, ceiling coving, panel radiator, uPVC double glazed window.

#### **Bedroom Two**

Carpet flooring, ceiling coving, panel radiator, uPVC double glazed window.