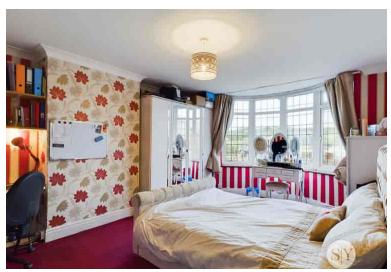

## **Master Bedroom**

Carpet flooring, ceiling coving, panel radiator, uPVC double glazed window.

#### **Bedroom Two**

Carpet flooring, ceiling coving, panel radiator, uPVC double glazed window.