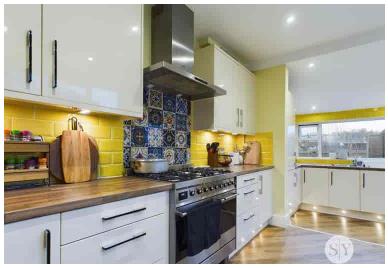

Upon entering the property, you are greeted by an entrance vestibule that leads into a welcoming hallway, setting the tone for the elegance that awaits. The first floor boasts two spacious reception rooms, ideal for entertaining guests or creating cosy family spaces. The heart of the home is found in the recently installed, well-appointed kitchen diner, complete with integral appliances, providing the perfect setting for culinary delights and family gatherings.

#### Kitchen

Range of fitted wall and base units with contrasting work surfaces, stainless steel sink and drainer, tiled splash back, integral fridge freezer, space for range cooker, plumbed for washing machine, extractor fan, ceiling spotlights, under stair pantry, space for dining table, uPVC double glazed window x 2 plus door.