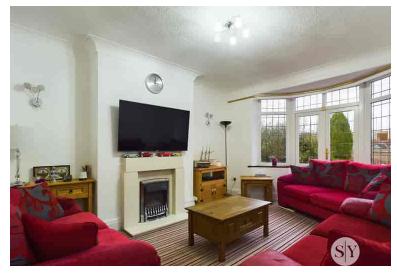

## Lounge

Carpet flooring, space for electric stove in feature fireplace, ceiling coving, panel radiator, TV point, uPVC double glazed bay window.

# **Second Reception**

Carpet flooring, gas fire with marble hearth and surround, ceiling coving, panel radiator, TV point, uPVC French doors and bay window.