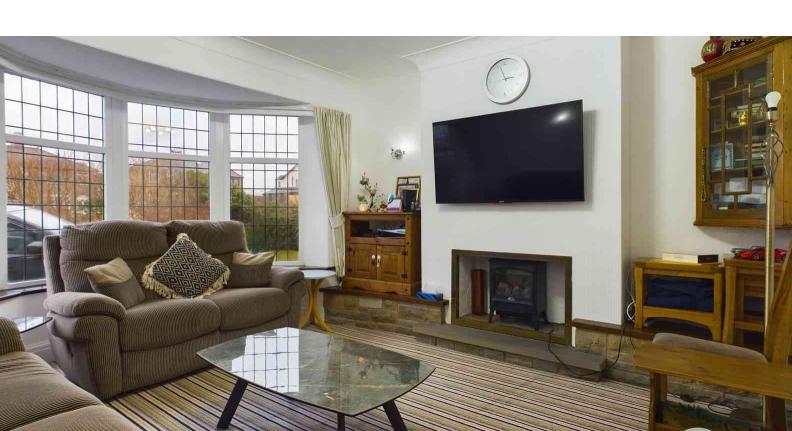

## Lounge

Carpet flooring, space for electric stove in feature fireplace, ceiling coving, panel radiator, TV point, uPVC double glazed bay window.

# **Second Reception**

Carpet flooring, gas fire with marble hearth and surround, ceiling coving, panel radiator, TV point, uPVC French doors and bay window.