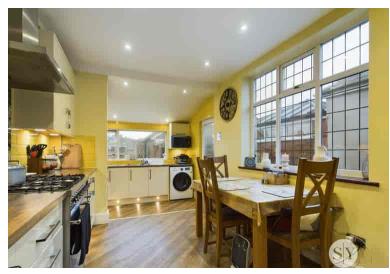

#### Kitchen

Range of fitted wall and base units with contrasting work surfaces, stainless steel sink and drainer, tiled splash back, integral fridge freezer, space for range cooker, plumbed for washing machine, extractor fan, ceiling spotlights, under stair pantry, space for dining table, uPVC double glazed window x 2 plus door.