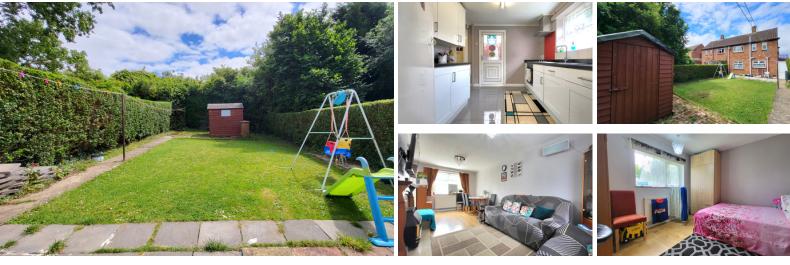

#### LOUNGE / DINER

19' 2" x 10'1" (MAX) 8' 6" (MIN) (approx) UPVC double glazed window front, UPVC double glazed window to rear and radiator.

### KITCHEN

9' 9" x 8' 8" (2.97m x 2.64m) (approx) Fitted with a range of base and eye level units with work surfaces over, stainless steel sink with mixer tap, integrated oven, gas hob, plumbing for a washing machine and wall mounted boiler. UPVC double glazed window to rear. Door to side.

## OUTSIDE

The front of the property is mainly laid to gravel providing off road parking. The rear of the property has fencing, mainly laid to lawn and patio area.