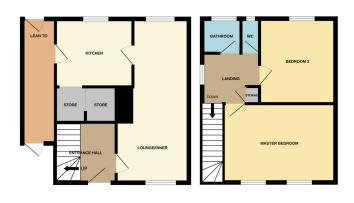

#### ENTRANCE

Door to front, radiator and stairs to first floor.

#### LOUNGE / DINER

19' 2" x 10'1" (MAX) 8' 6" (MIN) (approx) UPVC double glazed window front, UPVC double glazed window to rear and radiator.

### KITCHEN

9' 9" x 8' 8" (2.97m x 2.64m) (approx) Fitted with a range of base and eye level units with work surfaces over, stainless steel sink with mixer tap, integrated oven, gas hob, plumbing for a washing machine and wall mounted boiler. UPVC double glazed window to rear. Door to side.

#### STORE ROOM

 $8^{\prime}$  1" x 5' 6" (2.46m x 1.68m) (approx) UPVC double glazed window to side, space for a fridge and freezer.

## LEAN TO

16' 3" x 4' 3" (4.95m x 1.30m) (approx)Door to front and door to rear.

#### FIRST FLOOR LANDING

UPVC double glazed window to side, cupboard and radiator.

#### **BEDROOM 1**

15' 7" x 9' 1" (4.75m x 2.77m) (approx) Two UPVC double glazed windows to front and radiator.

#### **BEDROOM 2**

10' 4" x 10' 1" (3.15m x 3.07m) (approx) UPVC double glazed window to rear and radiator.

#### BATHROOM

5' 0" x 4' 6" (1.52m x 1.37m) (approx) Fitted with a two piece suite comprising bath with shower over and wash hand basin. UPVC double glazed window to rear.

#### WC

4' 6" x 2' 6" (1.37m x 0.76m) (approx) Fitted with a low level W/C.

#### AGENT NOTES

The floorplan is for illustrative purposes only. Fixtures and fittings do not represent the current state of the property. Not to scale and is meant as a guide only.

roperty details herein do not form part or all of an offer or contract. Any measurements included are for guidance only and, as such, must ot be used for the purchase of carpets or fitted furniture etc. We have not tested any apparatus, equipment, fixtures or services; neither ave we confirmed or verified the legal title of the property. All prospective purchasers must satisfy themselves as to the correctness and curacy of such details provided by us. We accept no liability for any existing or future defects relating to any property. Any plans shown re not to scale and are meant as a guide only. 1110 Lincoln Road Peterborough, PE4 6BP T: 01733 574969