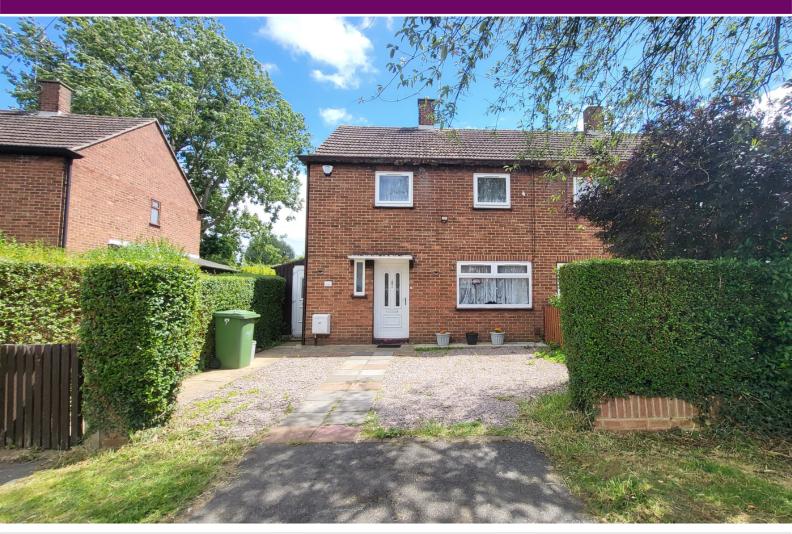

# £200,000

\*\*\* SPACIOUS SEMI DETACHED HOME \*\*\* " Located in the popular area of Dogsthorpe, this semi detached home features parking, an entrance hall, lounge/diner, kitchen, store, lean to, 2 double bedrooms, bathroom with separate WC and garden. It is close by to schools, shops and the city centre. Viewings are highly recommended. EPC Energy Rating - D/ Council Tax Band - A".

## OUTSIDE

The front of the property is mainly laid to gravel providing off road parking. The rear of the property has fencing, mainly laid to lawn and patio area.