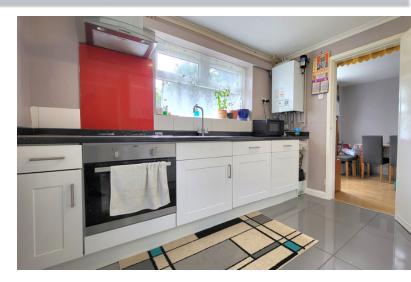

### KITCHEN

9' 9" x 8' 8" (2.97m x 2.64m) (approx) Fitted with a range of base and eye level units with work surfaces over, stainless steel sink with mixer tap, integrated oven, gas hob, plumbing for a washing machine and wall mounted boiler. UPVC double glazed window to rear. Door to side.