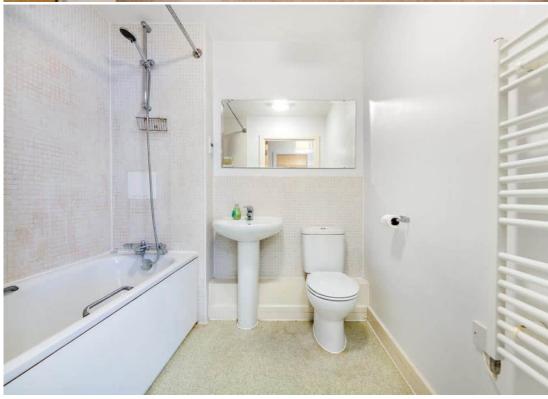

#### Bathroom

6' 10" x 6' 3" (2.08m x 1.91m) Ceiling light, bathtub with wall-mounted shower, pedestal washbasin, WC, heated towel rail, lino flooring.

**First Floor** 

Total Area: 44.7 m<sup>2</sup> ... 482 ft<sup>2</sup>