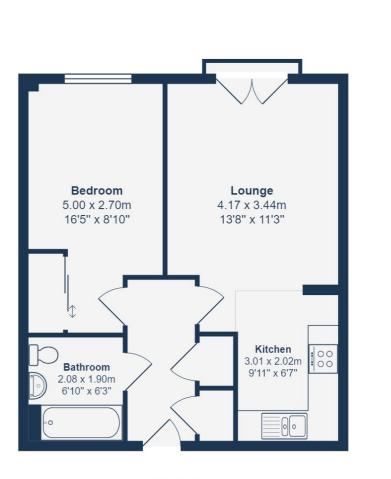

## **FIRST FLOOR**

#### Lounge

13' 8" x 11' 3" (4.17m x 3.43m) Double-glazed doors to Juliet Balcony, pendant ceiling lights, electric wall heater, fitted carpet.

#### Kitchen

#### 9' 11" x 6' 7" (3.02m x 2.01m)

Ceiling light, fitted kitchen units, 1.5 bowl with mixer tap and drainer, integrated washing machine, oven, electric hob and extractor hood, lino flooring.

## Bedroom

16' 5" x 8' 10" (5.00m x 2.69m) Double-glazed window, pendant ceiling light, built-in wardrobes, electric wall heater, fitted carpet.

#### Bathroom

6' 10" x 6' 3" (2.08m x 1.91m) Ceiling light, bathtub with wall-mounted shower, pedestal washbasin, WC, heated towel rail, lino flooring.

**First Floor** 

Total Area: 44.7 m<sup>2</sup> ... 482 ft<sup>2</sup>

Drawn for Stanfords Sales & Lettings This floorplan is for illustrative purposes only. Whilst every effort has been made to ensure the accuracy of the plan, the dimensions and total area are approximated only and should not be relied upon.