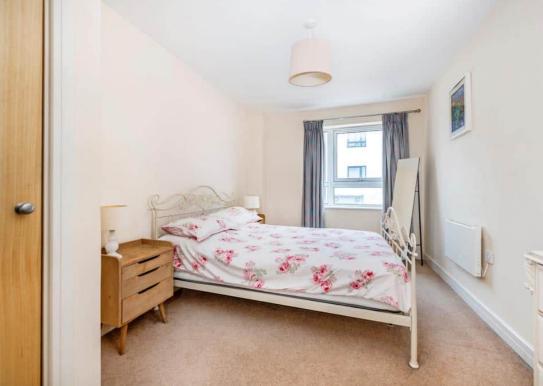

## Bedroom

16' 5" x 8' 10" (5.00m x 2.69m) Double-glazed window, pendant ceiling light, built-in wardrobes, electric wall heater, fitted carpet.