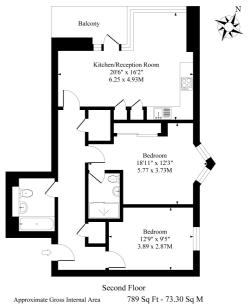

- Ensign House SE16
- Dual Aspect Apartment
- Two Bathrooms
- Second Floor

- 789 Sq Ft
- Two Bedrooms
- Private Balcony
- Excellent Location

Ensign House, Tavern Quay, Rope Street, London, SE16

Approximate Gross Internal Area 1/59 Sq Ft - 73.20 Sq IVI

Measured in according with RICS guidelines. Every attempt is made to ensure accuracy

However all measurments are approximate.

The floor plan is illustrative purposes only and is not to scale