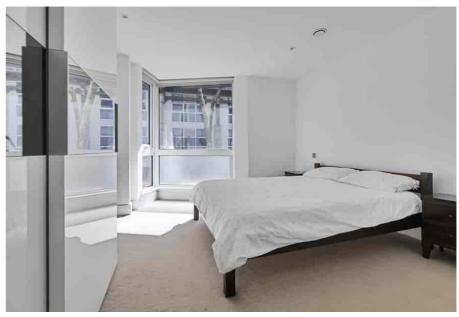

Occupying part of the second floor, this well presented apartment comprises entrance hall with storage cupboards, reception room with door to private balcony, dining area, open plan fitted kitchen with work tops and integrated appliances, master bedroom with fitted wardrobes and en-suite shower room, guest bedroom two and family bathroom. The apartment has the benefit of being available chain free and has access to concierge facilities and communal roof top terrace providing spectacular views. Surrey Quays and Canada Water stations are moments away together with Surrey Quays shopping centre and Greenland Dock for Thames Clipper services to central London.

- Ensign House SE16
- Dual Aspect Apartment
- Two Bathrooms
- Second Floor

- 789 Sq Ft
- Two Bedrooms
- Private Balcony
- Excellent Location

Ensign House, Tavern Quay, Rope Street, London, SE16

Approximate Gross Internal Area 1/59 Sq Ft - 73.20 Sq IVI