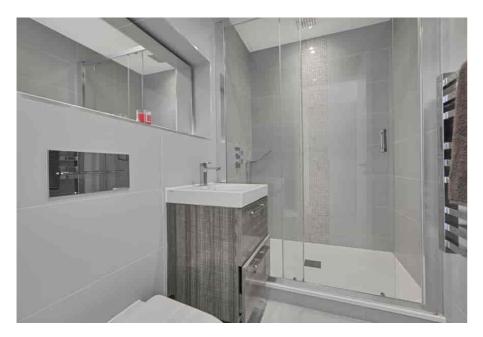

Occupying part of the second floor, this well presented apartment comprises entrance hall with storage cupboards, reception room with door to private balcony, dining area, open plan fitted kitchen with work tops and integrated appliances, master bedroom with fitted wardrobes and en-suite shower room, guest bedroom two and family bathroom. The apartment has the benefit of being available chain free and has access to concierge facilities and communal roof top terrace providing spectacular views. Surrey Quays and Canada Water stations are moments away together with Surrey Quays shopping centre and Greenland Dock for Thames Clipper services to central London.

- Ensign House SE16
- Dual Aspect Apartment
- Two Bathrooms
- Second Floor

- 789 Sq Ft
- Two Bedrooms
- Private Balcony
- Excellent Location

Ensign House, Tavern Quay, Rope Street, London, SE16

Approximate Gross Internal Area 1/59 Sq Ft - 73.20 Sq IVI