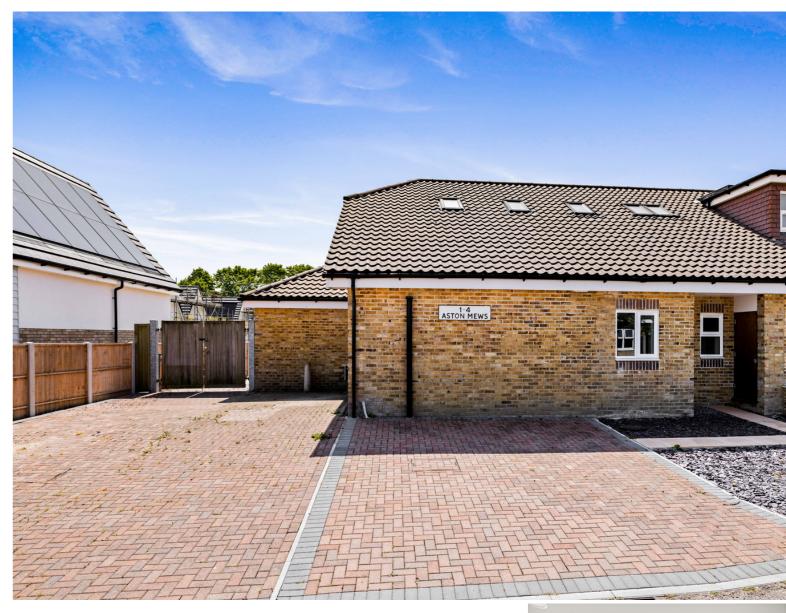

# £350,000 FREEHOLD

Draft Details... Offers Over £350,000 | Chain Free | High Specification | Newly Converted Three Bedroom Chalet Bungalow | Parking For Five Cars | 10 Year BW Warranty | Electric Car Charger | En Suite | Wrens Kitchen With Integrated Appliances & Granite Worktops | Burnap + Abel are delighted to offer onto the market this fabulous three bedroom end terrace home that has been redesigned and refurbished to a high end conversion in what was a former single building. This versatile home boasts an open plan lounge/kitchen with bifolds leading to the garden, three bedrooms, two bathrooms (including en suite). Additional benefits include parking for five cars, sunny rear garden with side access, double glazing, electric heating, electric car charger, 10 year BW warranty and NO ONWARD CHAIN. The village of Eastry offers a comprehensive range of local amenities including a village convenience store, newsagent/post office, butchers, bakers, takeaways, chemist, veterinary surgery, hair salon, and a regular bus service. There is also a primary school within the village. The nearest town is Sandwich which offers further amenities to include a mainline railway station with HS1 link to London, primary and secondary schools, supermarkets as well as a range of local shops, cafes and eateries. For your chance to view call Burnap + Abel 01304 279107.

# **Off Street Parking**

The property has off street parking for up to five cars.