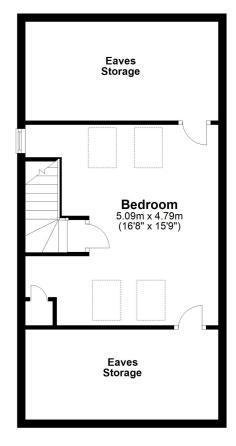

#### Bedroom

16' 8" x 15' 9" (5.08m x 4.80m)

## First Floor Approx. 23.6 sq. metres (253.8 sq. feet)