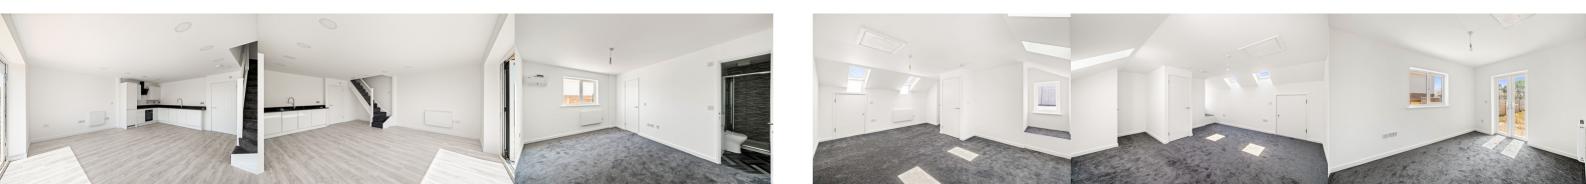

## Lounge/Kitchen

20' 3" x 15' 8" (6.17m x 4.78m)

### Bedroom

15' 9" x 9' 5" (4.80m x 2.87m)

# En Suite

Bedroom

12' 3" x 9' 2" (3.73m x 2.79m)

#### Bedroom

16' 8" x 15' 9" (5.08m x 4.80m)