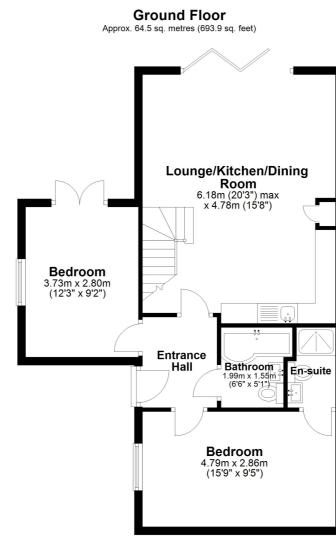

## Lounge/Kitchen

20' 3" x 15' 8" (6.17m x 4.78m)

### Bedroom

15' 9" x 9' 5" (4.80m x 2.87m)

# En Suite

Bedroom

12' 3" x 9' 2" (3.73m x 2.79m)