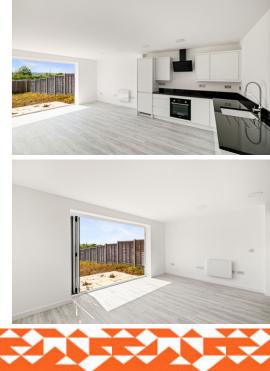

## Lounge/Kitchen

20' 3" x 15' 8" (6.17m x 4.78m)

# £350,000 FREEHOLD

Draft Details... Offers Over £350,000 | Chain Free | High Specification | Newly Converted Three Bedroom Chalet Bungalow | Parking For Five Cars | 10 Year BW Warranty | Electric Car Charger | En Suite | Wrens Kitchen With Integrated Appliances & Granite Worktops | Burnap + Abel are delighted to offer onto the market this fabulous three bedroom end terrace home that has been redesigned and refurbished to a high end conversion in what was a former single building. This versatile home boasts an open plan lounge/kitchen with bifolds leading to the garden, three bedrooms, two bathrooms (including en suite). Additional benefits include parking for five cars, sunny rear garden with side access, double glazing, electric heating, electric car charger, 10 year BW warranty and NO ONWARD CHAIN. The village of Eastry offers a comprehensive range of local amenities including a village convenience store, newsagent/post office, butchers, bakers, takeaways, chemist, veterinary surgery, hair salon, and a regular bus service. There is also a primary school within the village. The nearest town is Sandwich which offers further amenities to include a mainline railway station with HS1 link to London, primary and secondary schools, supermarkets as well as a range of local shops, cafes and eateries. For your chance to view call Burnap + Abel 01304 279107.