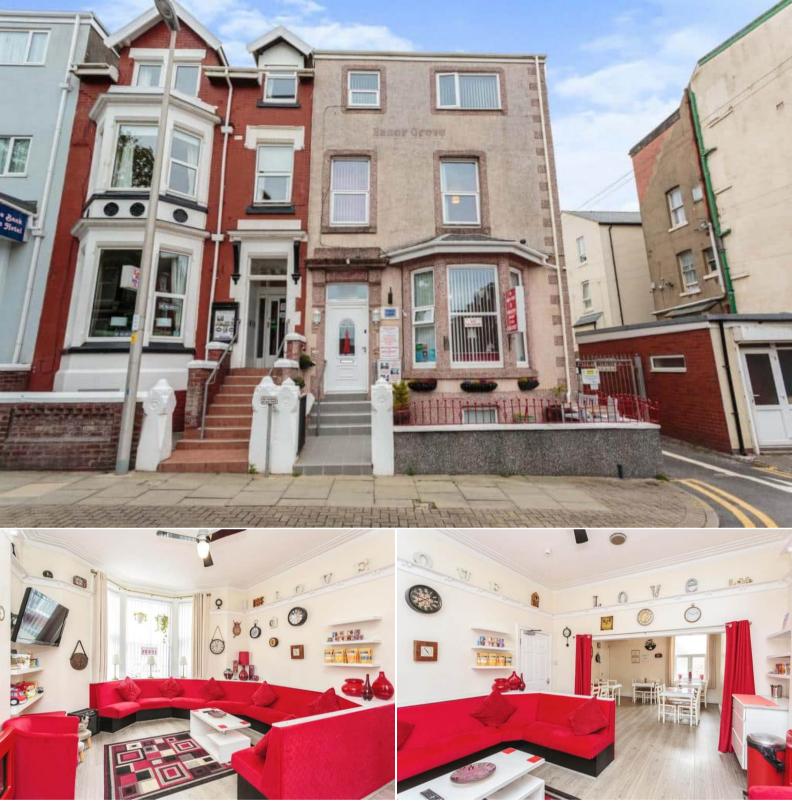

## Leopold Grove Blackpool

Bettermove are pleased to welcome to the market this charming eight bedroom end terrace house in Blackpool town centre, available with no forward chain.

The property would make an ideal investment and is currently used as a guest house across four floors with private living quarters in the basement. The council tax band is A.

The interior of this beautifully presented property comprises a spacious through lounge/dining room and fitted kitchen on the ground floor. The first floor consists of four bedrooms with en suite shower rooms and a storage room. The second floor contains four additional bedrooms also with en suites. The private living quarters are situated in the basement with a bedroom with shower cubicle, living room, WC and storage rooms. There is off road parking for two vehicles to the rear of the building.

Located in the heart of Blackpool town centre by the Tower, the property is close to a range of amenities, including supermarkets, shops, restaurants and pubs. Transport connections can be found from Blackpool North train station, Tower and North Pier tram stops, the A583 and M55.