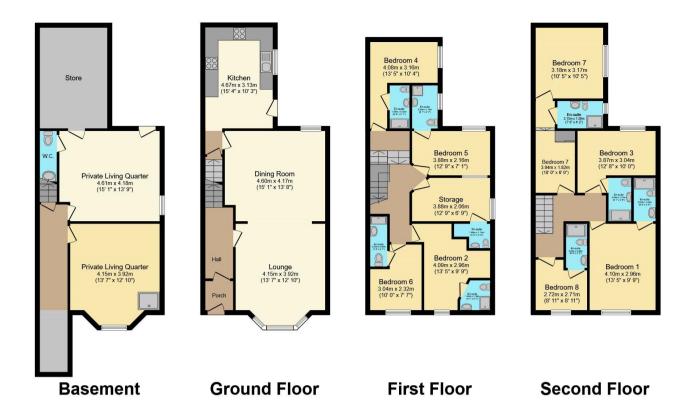

The interior of this beautifully presented property comprises a spacious through lounge/dining room and fitted kitchen on the ground floor. The first floor consists of four bedrooms with en suite shower rooms and a storage room. The second floor contains four additional bedrooms also with en suites. The private living quarters are situated in the basement with a bedroom with shower cubicle, living room, WC and storage rooms. There is off road parking for two vehicles to the rear of the building.

Total floor area 248.0 sq.m. (2,669 sq.ft.) approx

This floor plan is for illustrative purposes only. It is not drawn to scale. Any measurements, floor areas (including any total floor area), openings and orientation are approximate. No details are guaranteed, they cannot be relied upon for any purpose and they do not form part of any agreement. No liability is taken for any error, omission or misstatement. A party must rely upon its own inspection(s).