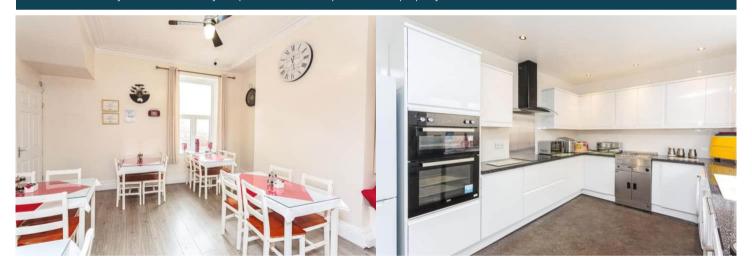

The interior of this beautifully presented property comprises a spacious through lounge/dining room and fitted kitchen on the ground floor. The first floor consists of four bedrooms with en suite shower rooms and a storage room. The second floor contains four additional bedrooms also with en suites. The private living quarters are situated in the basement with a bedroom with shower cubicle, living room, WC and storage rooms. There is off road parking for two vehicles to the rear of the building.