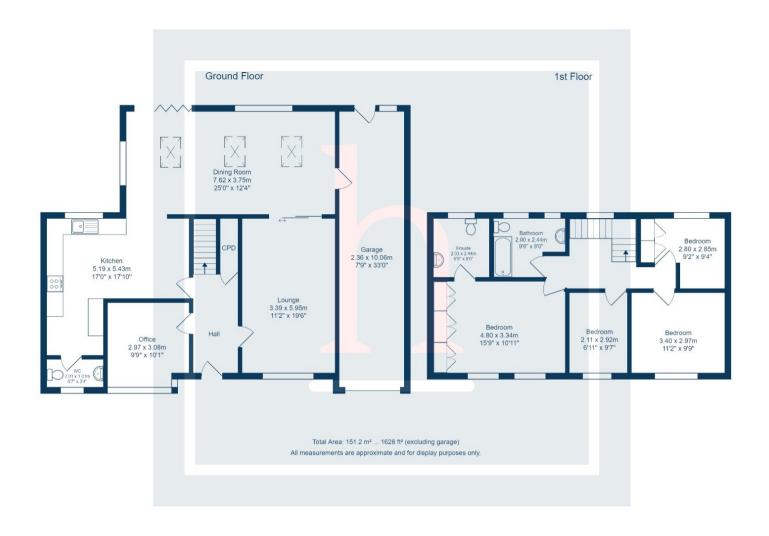

T: 0151 625 0125

E: info@homewirral.co.uk W: www.homewirral.co.uk

A: 42 Grange Road, West Kirby, CH48 4EF

Spacious Modern Detached Family Home! Situated in a quiet cul-de-sac location within walking distance to excellent local Primary, Secondary and Grammar Schools this extended and well presented property ticks all of the boxes for the large or growing family and would ideally suit those looking for a comfortable well-proportioned home with all of the key areas being recently modernised and maintained to a high standard. In summary the property includes four bedrooms, family bathroom plus en-suite, generous living accommodation with a spacious lounge, huge combined/open plan kitchen, dining, living space, office/snug, DSWC, integral tandem double garage with the additional bonus of a superb garden room/studio (currently being used by the vendors as a home gym). With ample off road parking and a well maintained private rear garden this truly is a perfect potential option for any buyer looking for the blend of a peaceful yet highly convenient location with excellent local amenities, transport links and services all