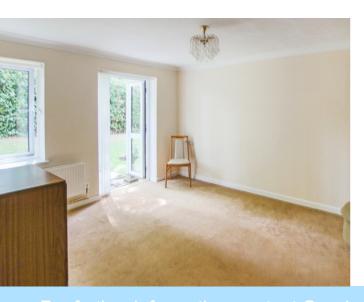

The lounge/diner lets in an abundance of natural light and has double-glazed French doors which open onto a small patio area and leads to communal grounds. The lounge caters for satellite TV and has a telephone point also. The kitchen has recently been refitted and has space for dishwasher, washing-machine and fridge freezer. It also has an integrated electric oven and hob and a large utility cupboard. The bathroom has a double length shower, low level W/C and wash hand-basin.

### Lounge/Diner

14' 7" x 11' 5" (4.45m x 3.48m)