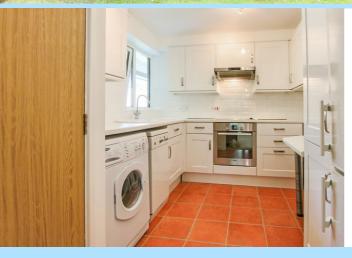

The lounge/diner lets in an abundance of natural light and has double-glazed French doors which open onto a small patio area and leads to communal grounds. The lounge caters for satellite TV and has a telephone point also. The kitchen has recently been refitted and has space for dishwasher, washing-machine and fridge freezer. It also has an integrated electric oven and hob and a large utility cupboard. The bathroom has a double length shower, low level W/C and wash hand-basin.

### Kitchen

10' 2" x 8' 0" (3.10m x 2.44m)