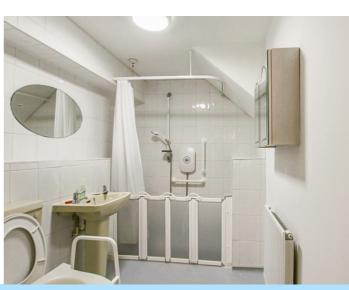

The lounge/diner lets in an abundance of natural light and has double-glazed French doors which open onto a small patio area and leads to communal grounds. The lounge caters for satellite TV and has a telephone point also. The kitchen has recently been refitted and has space for dishwasher, washing-machine and fridge freezer. It also has an integrated electric oven and hob and a large utility cupboard. The bathroom has a double length shower, low level W/C and wash hand-basin.

### Shower Room

10' 2" x 6' 3" (3.10m x 1.91m)

GROUND FLOOR 540 sq.ft. (50.2 sq.m.) approx.

TOTAL FLOOR AREA: 540 sq.ft. (50.2 sq.m.) approx.
Whilst every attempt has been made to ensure the acoustry of the finosphan contained free, measurements of abore, methods, rooms and any september from an expressional and an enspectablely is taken for any error, omission or mis-outcomes. This plan is for illustrative purposes only and should be used as 5uch by any competitive purchases. The services, supplies and applicates about halve not been instead and no guarantee.