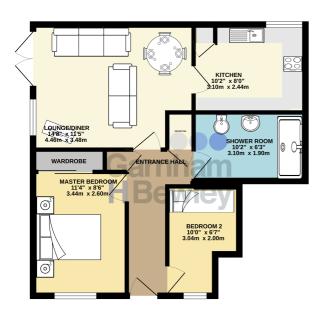

## Accommodation

### Lounge/Diner

14' 7" x 11' 5" (4.45m x 3.48m)

### Kitchen

10' 2" x 8' 0" (3.10m x 2.44m)

### Master Bedroom

8' 6" x 11' 4" (2.59m x 3.45m)

### Bedroom 2

6' 7" x 10' 0" (2.01m x 3.05m)

### Shower Room

10' 2" x 6' 3" (3.10m x 1.91m)

GROUND FLOOR 540 sq.ft. (50.2 sq.m.) approx.

TOTAL FLOOR AREA: 540 sq.ft. (50.2 sq.m.) approx.
Whilst every attempt has been made to ensure the acoustry of the finosphan contained free, measurements of abore, methods, rooms and any september from an expressional and an enspectablely is taken for any error, omission or mis-outcomes. This plan is for illustrative purposes only and should be used as 5uch by any competitive purchases. The services, supplies and applicates about halve not been instead and no guarantee.