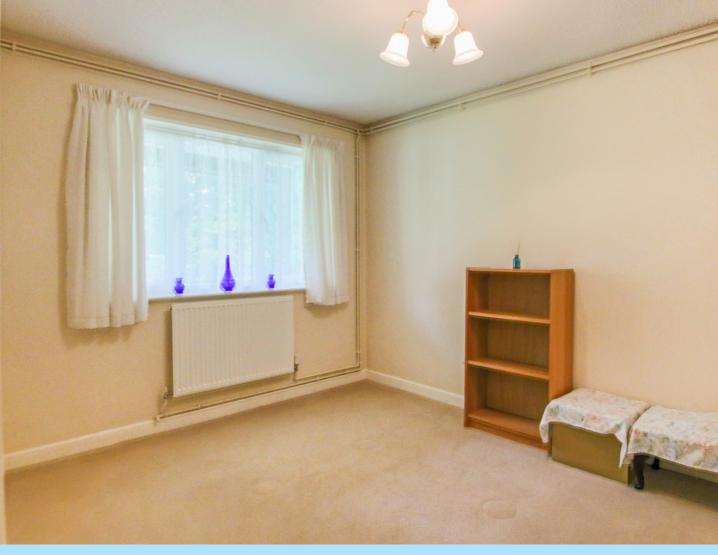

The entrance hall opens up to bedrooms either side at the front of the property, and leads onto access to the lounge and bathroom at the rear. There is ample storage in the property, particularly in the hall where there are two large cupboards, one of which houses the apartment's gas fired combi-boiler. The Master bedroom is very spacious and comes complete with fitted wardrobes and TV point. Bedroom two is large enough for a double bed and has a window to the front of the property.

### Master Bedroom

8' 6" x 11' 4" (2.59m x 3.45m)

### Bedroom 2

6' 7" x 10' 0" (2.01m x 3.05m)