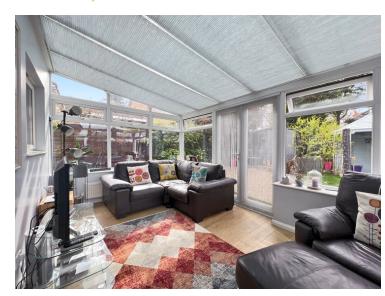

s Cul De Sac position within the ever sought-after Kings Park Development which falls within the catchment area for the Ofsted OUTSTANDING Lyons Hall Primary School is this deceptively spacious and much-improved three-bedroom detached house. The internal accommodation features an entrance hall that provides access to the first floor, a cloakroom, a spacious lounge that leads onto a separate dining area, a modern kitchen with High Gloss units, a recently built UPVC conservatory, three well-appointed bedrooms with a refitted en suite to the master, and the family bathroom.





## Property Details.

#### **Entrance Hall**

#### Lounge



15' 5" x 16' 1" (4.70m x 4.90m)

#### **Dining Room**



10' 7" x 8' 6" (3.23m x 2.59m)

#### Kitchen



10' 8" x 7' 2" (3.25m x 2.18m)

#### Conservatory



First Floor Landing

## Property Details.

#### **Bedroom One**



11'7" x 9'6" (3.53m x 2.90m)

#### **En Suite**



Bedroom Two



11'7" x 8'7" (3.53m x 2.62m)

#### **Bedroom Three**

8' 5" x 7' 1" (2.57m x 2.16m)

#### Family Bathroom

#### Rear Garden



Garage

#### **Parking**

### Property Details.

#### Floorplans



#### Location



We have not carried out a structural survey and the services, appliances and specific fittings have not been tested. All photographs, measurements, floor plans and distances referred to are given as a guide only and should not be relied upon for the purchase of carpets or any other fixtures or fittings. Gardens, roof terraces, balconies and communal gardens as well as tenure and lease details cannot have their accuracy guaranteed for intending purch