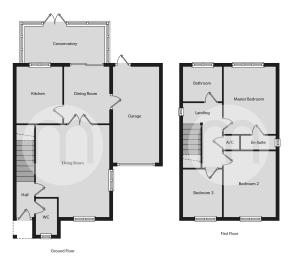

floor, a cloakroom, a spacious lounge that leads onto a separate dining area, a modern kitchen with High Gloss units, a recently built UPVC conservatory, three well-appointed bedrooms with a refitted en suite to the master, and the family bathroom.





## Property Details.

#### **Entrance Hall**

#### Lounge



15' 5" x 16' 1" (4.70m x 4.90m)

#### **Dining Room**



10' 7" x 8' 6" (3.23m x 2.59m)

#### Kitchen



10' 8" x 7' 2" (3.25m x 2.18m)

#### Conservatory



First Floor Landing

## Property Details.

#### **Bedroom One**



11'7" x 9'6" (3.53m x 2.90m)

#### **En Suite**



Bedroom Two



11'7" x 8'7" (3.53m x 2.62m)

#### **Bedroom Three**

8' 5" x 7' 1" (2.57m x 2.16m)

#### Family Bathroom

#### Rear Garden



Garage

#### **Parking**

### Property Details.

#### Floorplans



#### Location



We have not carried out a structural survey and the services, appliances and specific fittings have not been tested. All photographs, measurements, floor plans and distances referred to are given as a guide only and should not be relied upon for the purchase of carpets or any other fixtures or fittings. Gardens, roof terraces, balconies and communal gardens as well as tenure and lease details cannot have their accuracy guaranteed for intending purchasers. Lease details, service ground rent (where applicable) are given as a guide only and should be checked and confirmed by your solicitor prior to exchange of contracts.