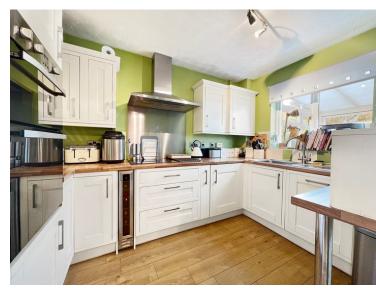

lose, Braintree, Essex. CM7 9FG.

Occupying a fabulous Cul De Sac position within the ever sought-after Kings Park Development which falls within the catchment area for the Ofsted OUTSTANDING Lyons Hall Primary School is this deceptively spacious and much-improved three-bedroom detached house. The internal accommodation features an entrance hall that provides access to the first floor, a cloakroom, a spacious lounge that leads onto a separate dining area, a modern kitchen with High Gloss units, a recently built UPVC conservatory, three well-appointed bedrooms with a refitted en suite to the master, and the family bathroom.





## Property Details.

#### **Entrance Hall**

#### Lounge



15' 5" x 16' 1" (4.70m x 4.90m)

#### **Dining Room**



10' 7" x 8' 6" (3.23m x 2.59m)

#### Kitchen



10' 8" x 7' 2" (3.25m x 2.18m)

#### Conservatory



First Floor Landing

## Property Details.

#### **Bedroom One**



11'7" x 9'6" (3.53m x 2.90m)

#### **En Suite**



Bedroom Two



11'7" x 8'7" (3.53m x 2.62m)

#### **Bedroom Three**

8' 5" x 7' 1" (2.57m x 2.16m)

#### Family Bathroom

#### Rear Garden



Garage

#### **Parking**

### Property Details.

#### Floorplans



#### Location



We have not carried out a structural survey and the services, appliances and specific fittings have not been tested. All photographs, measurements, floor plans and distances referred to are given as a guide only and should not be relied upon for the purchase of carpets or any other fixtures or fittings. Gardens, roof terraces, balconies and communal gardens as well as tenure and lease details cann