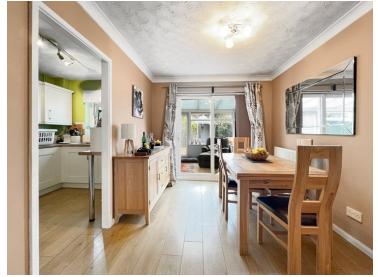

#### **Dining Room**

10' 7" x 8' 6" (3.23m x 2.59m)

#### Kitchen

10' 8" x 7' 2" (3.25m x 2.18m)