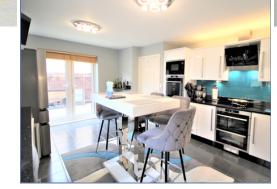

#### Entrance

**Entrance Hall** 

**Study** 10' 4" x 7' 7" (3.15m x 2.31m)

**Dining Room** 10' 3" x 9' 9" (3.12m x 2.97m)

Kitchen Diner 17' 2" x 12' 7" (5.23m x 3.84m)

Cloakroom

Lounge 17' 5" x 10' 10" (5.31m x 3.30m)