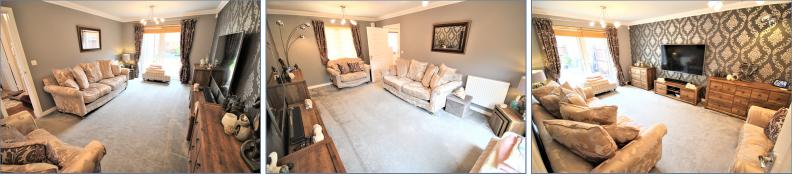

#### Entrance

**Entrance Hall** 

**Study** 10' 4" x 7' 7" (3.15m x 2.31m)

**Dining Room** 10' 3" x 9' 9" (3.12m x 2.97m)

Kitchen Diner 17' 2" x 12' 7" (5.23m x 3.84m)

Cloakroom

Lounge 17' 5" x 10' 10" (5.31m x 3.30m)