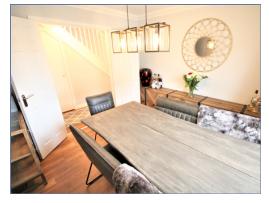

#### Entrance

**Entrance Hall** 

**Study** 10' 4" x 7' 7" (3.15m x 2.31m)

**Dining Room** 10' 3" x 9' 9" (3.12m x 2.97m)

Kitchen Diner 17' 2" x 12' 7" (5.23m x 3.84m)

Cloakroom

Lounge 17' 5" x 10' 10" (5.31m x 3.30m)