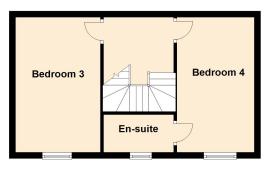

17' 6" x 10' 4" (5.33m x 3.15m)

Second Floor Landing

**Bedroom Two** 17' 7" x 10' 10" (5.36m x 3.30m)

Ensuite

Bedroom Three 17' 6" x 10' 5" (5.33m x 3.18m)

**Rear Garden** 

Second Floor

Floor plans are for layout purposes only. Measurements are approximate and subject to inaccuracies Plan produced using PlanUp.