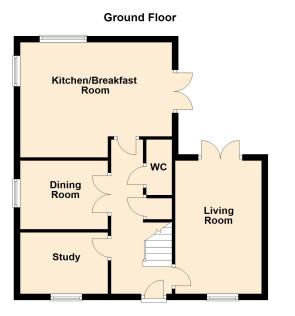

#### Entrance

**Entrance Hall** 

**Study** 10' 4" x 7' 7" (3.15m x 2.31m)

**Dining Room** 10' 3" x 9' 9" (3.12m x 2.97m)

Kitchen Diner 17' 2" x 12' 7" (5.23m x 3.84m)

Cloakroom

Lounge 17' 5" x 10' 10" (5.31m x 3.30m)

**First Floor Landing** 

Master Bedroom

17' 6" x 10' 10" (5.33m x 3.30m)

Ensuite

**Family Bathroom** 

Bedroom Five

12' 8" x 9' 6" (3.86m x 2.90m)

Bedroom Four

17' 6" x 10' 4" (5.33m x 3.15m)

Second Floor Landing

**Bedroom Two** 17' 7" x 10' 10" (5.36m x 3.30m)

Ensuite

Bedroom Three 17' 6" x 10' 5" (5.33m x 3.18m)

**Rear Garden** 