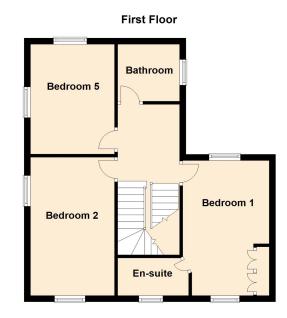

**First Floor Landing** 

Master Bedroom

17' 6" x 10' 10" (5.33m x 3.30m)

Ensuite

**Family Bathroom** 

Bedroom Five

12' 8" x 9' 6" (3.86m x 2.90m)

Bedroom Four

17' 6" x 10' 4" (5.33m x 3.15m)

Second Floor Landing

**Bedroom Two** 17' 7" x 10' 10" (5.36m x 3.30m)

Ensuite

Bedroom Three 17' 6" x 10' 5" (5.33m x 3.18m)

**Rear Garden** 