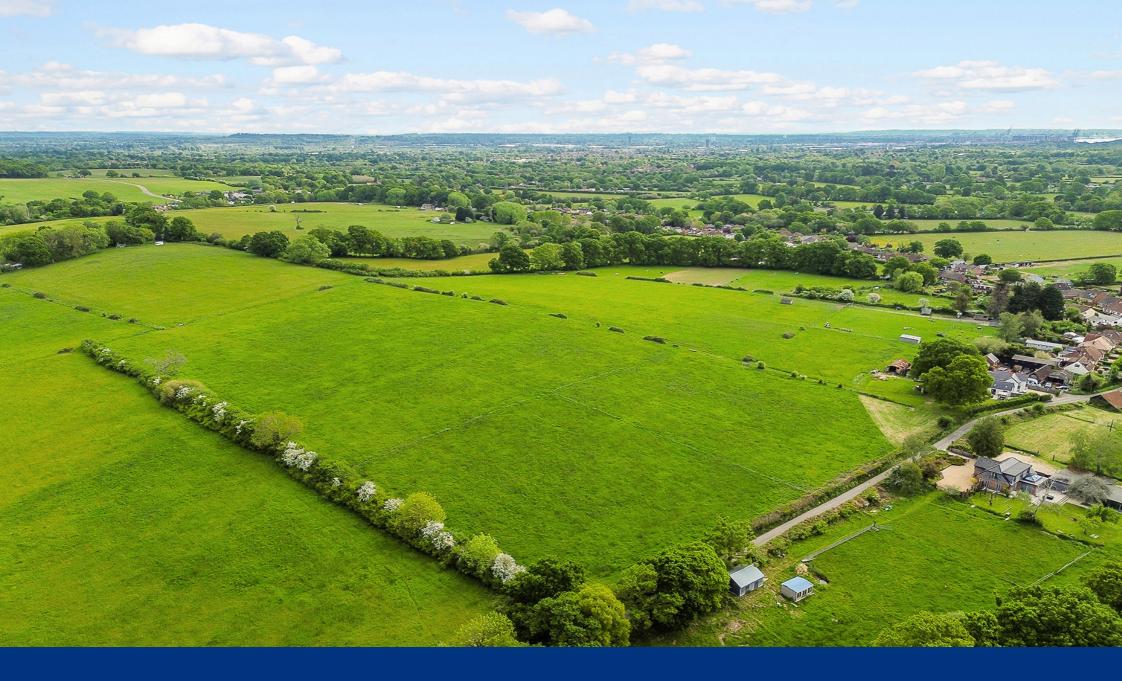

Outside there is a traditional range of farm buildings with huge potential for conversion subject of the necessary consents and a further range of additional outbuildings the land in total currently extends to some 14 acres of rolling pasture with spectacular fire reaching rural views.

Broadbridge farm is currently available with 14 acres however it is available in lots with with additional lands going up to a maximum of 37 acres further details of the price of this lot are available on request.