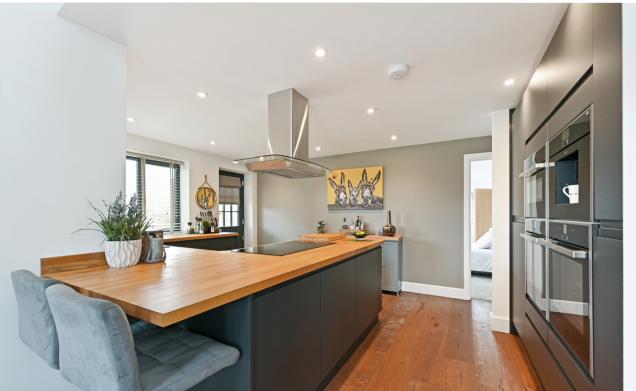

Broadbridge Farm has been the subject of a sensitive renovation and extension project and now offers a very stylish family home offering flexible accommodation arranged over two floors.

Broadbridge Farm beautifully combines charming period features with the ease and comfort of modern open-plan living. At the heart of the home is a stunning living room with a vaulted ceiling, seamlessly flowing into a fabulous, fully fitted kitchen equipped with a comprehensive range of appliances. Both rooms are thoughtfully designed to take full advantage of the spectacular views and open directly onto the alfresco entertaining area, perfect for indooroutdoor living.