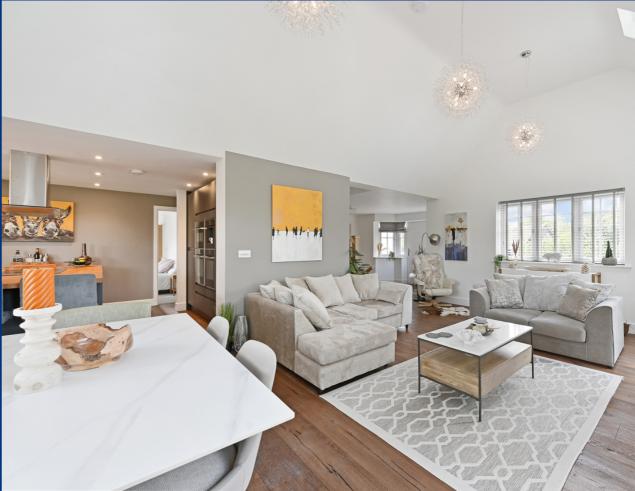

Broadbridge Farm has been the subject of a sensitive renovation and extension project and now offers a very stylish family home offering flexible accommodation arranged over two floors.

Broadbridge Farm beautifully combines charming period features with the ease and comfort of modern open-plan living. At the heart of the home is a stunning living room with a vaulted ceiling, seamlessly flowing into a fabulous, fully fitted kitchen equipped with a comprehensive range of appliances. Both rooms are thoughtfully designed to take full advantage of the spectacular views and open directly onto the alfresco entertaining area, perfect for indooroutdoor living.