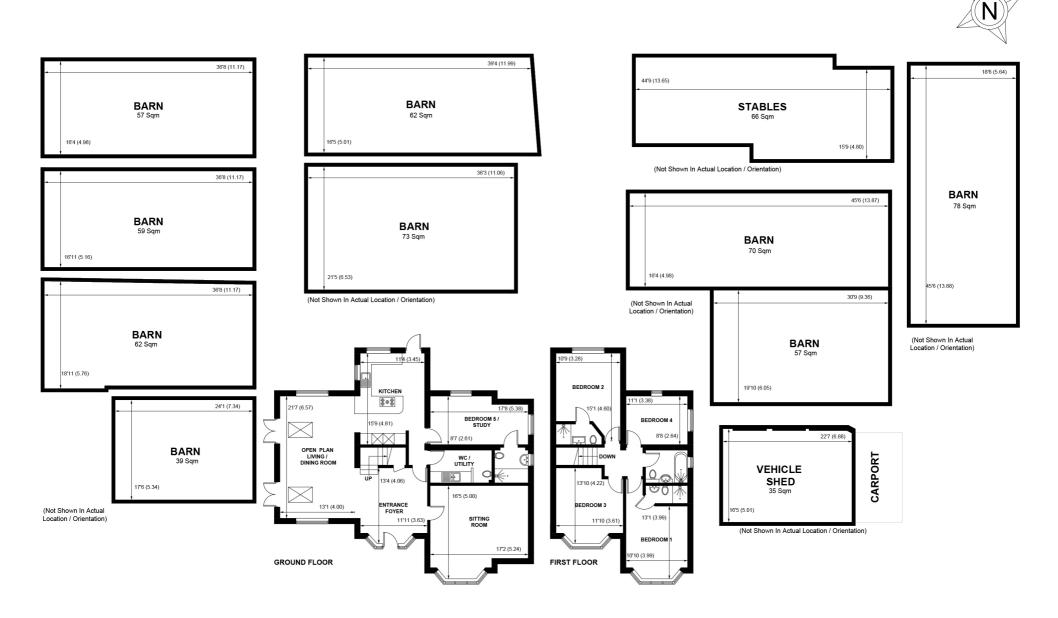

Outside there is a traditional range of farm buildings with huge potential for conversion subject of the necessary consents and a further range of additional outbuildings the land in total currently extends to some 14 acres of rolling pasture with spectacular fire reaching rural views.

APPROXIMATE GROSS INTERNAL AREA = 1951 SQ FT / 181.3 SQ M OUTBUILDINGS = 7083 SQ FT / 658 SQ M TOTAL = 9034 SQ FT / 839.3 SQ M

023 8028 4411 www.fellsgulliver.com