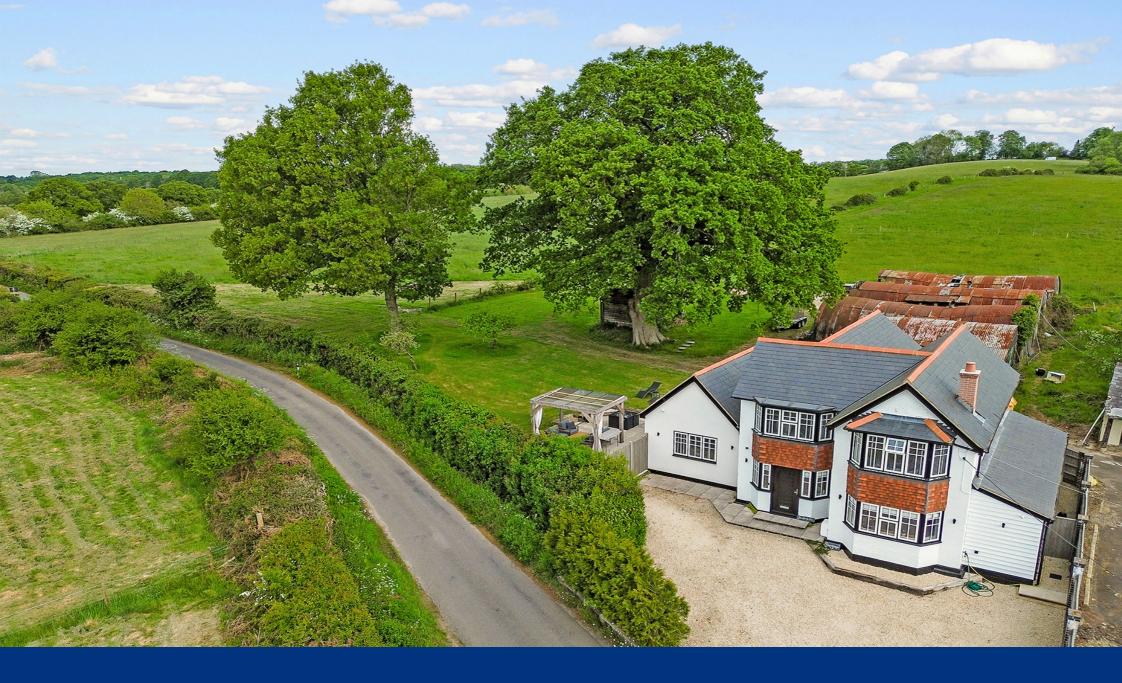

## Broadbridge Farm, Rossiters Lane, WoodlandsSO40 7HX

## £1,750,000

- Idyllic lifestyle
- 14 acres
- Outbuildings
- Available in Lots
- A rare find

- Superbly renovated
- Farm buildings
- Huge potential
- Rural views
- Viewing essential

A very special opportunity to acquire a former dairy farm with a traditional range of outbuildings sat on a plot approaching 14 acres within the national park.

Outside there is a traditional range of farm buildings with huge potential for conversion subject of the necessary consents and a further range of additional outbuildings the land in total currently extends to some 14 acres of rolling pasture with spectacular fire reaching rural views.

Broadbridge farm is currently available with 14 acres however it is available in lots with with additional lands going up to a maximum of 37 acres further details of the price of this lot are available on request.