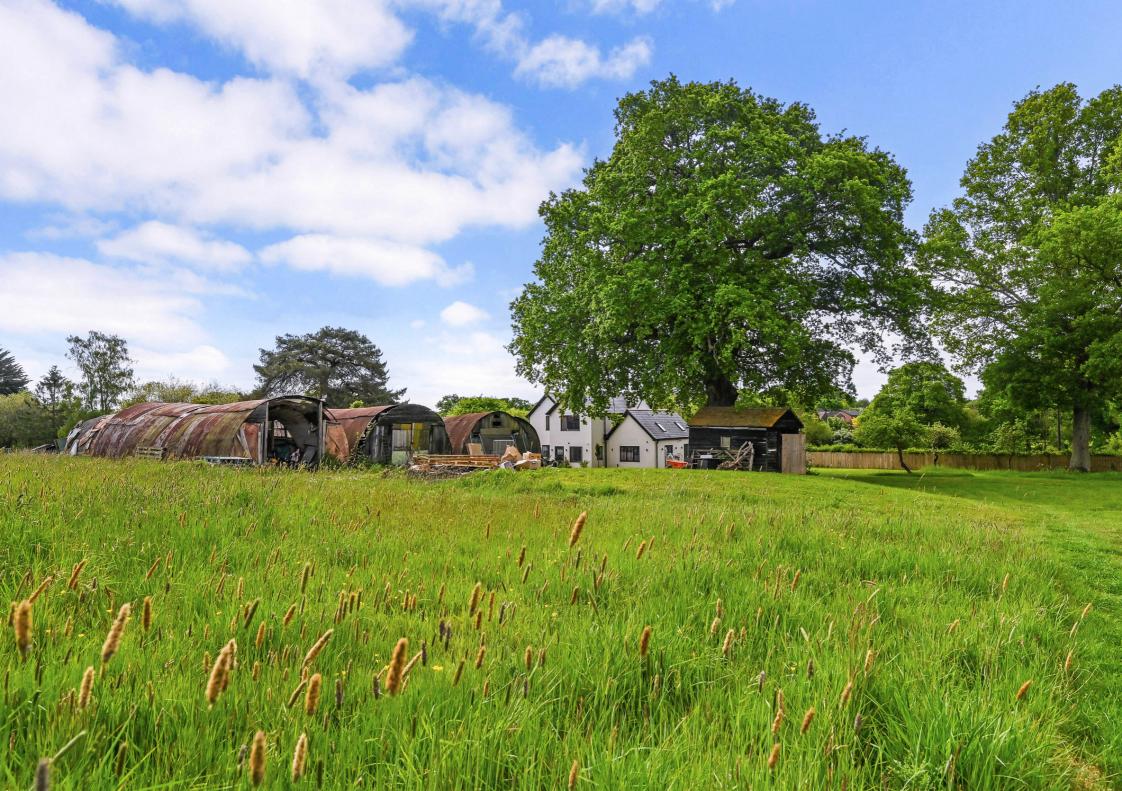

Outside there is a traditional range of farm buildings with huge potential for conversion subject of the necessary consents and a further range of additional outbuildings the land in total currently extends to some 14 acres of rolling pasture with spectacular fire reaching rural views.

Broadbridge farm is currently available with 14 acres however it is available in lots with with additional lands going up to a maximum of 37 acres further details of the price of this lot are available on request.