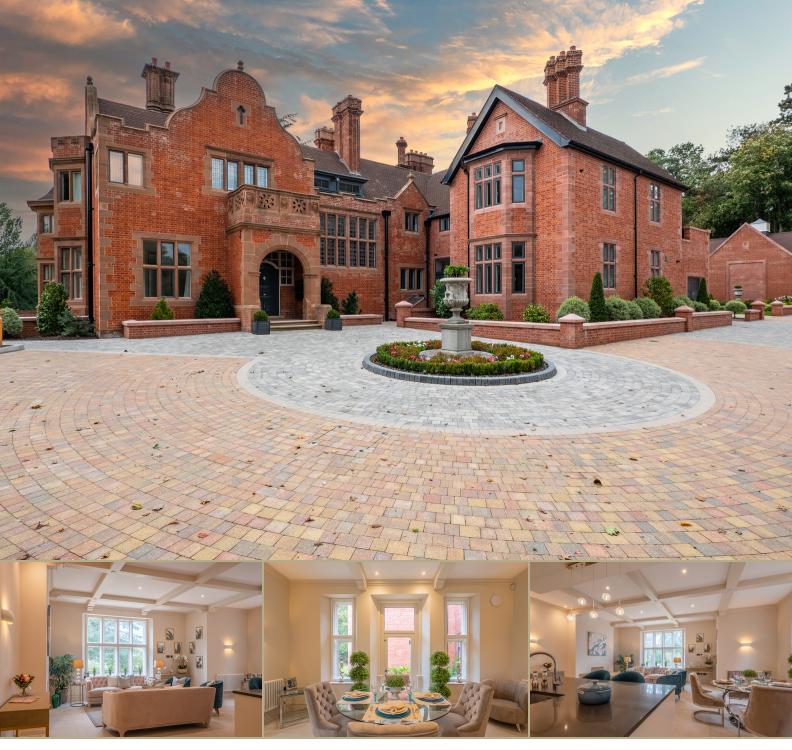

## Show Apartment Milverton Hall, Old Milverton Lane, Learnington Spa.

## £695,000

- Private westerly facing, patio terrace overlooking the gardens and grounds
- Stunning kitchen dining living room with views over the manicured gardens
- Private access to the patio terrace and Milverton Hall grounds
- Two bedrooms both having luxury ensuites
- Fitted wardrobes to principle bedroom