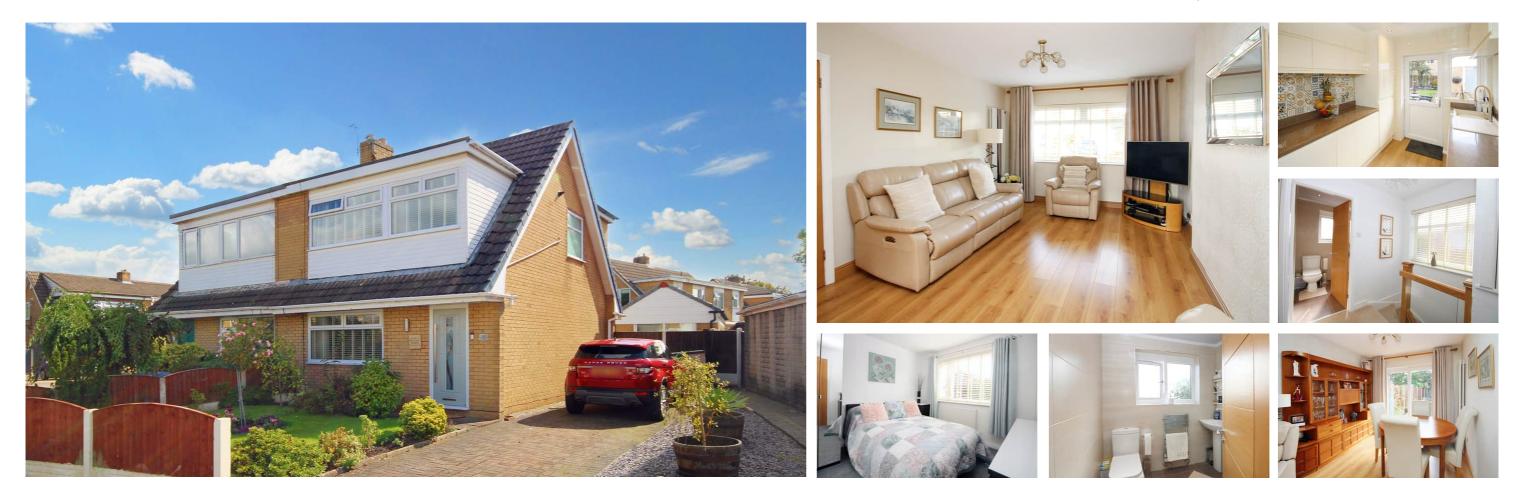

## **Birdwell Drive**, Great Sankey, **WA5** £240,000

GROUND FLOOR APPROX. FLOOR AREA 384 SQ.FT. (35.7 SQ.M.) TOTAL APPROX. FLOOR AREA 768 SQ.FT. (71.3 SQ.M.)

Nestled in the heart of the highly sought-after Great Sankey, this stunning 1970s three-bedroom semi-detached home is a true gem. Boasting a prime location in proximity to the new train station, this property combines classic charm with modern upgrades to create an irresistible living space. Don't miss the opportunity to make this exceptional property your forever home. Contact us today to schedule a viewing and experience the epitome of suburban living in Great Sankey. Act quickly – homes of this caliber are in high demand, and this one won't stay on the market for long. Your dream home awaits!