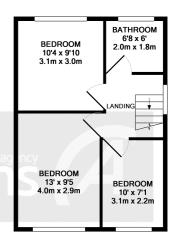

## See more of this house at ashtons.net

APPROX. FLOOR AREA 384 SQ.FT. (35.7 SQ.M.)

empt has been made to ensure the accuracy of the floor plan contained here, measuremen ows, rooms and any other items are approximate and no responsibility is taken for any error nis-statement. This plan is for illustrative purposes only and should be used as such by any chaser. The services, systems and appliances shown have not been tested and no guarant as to their operability or efficiency can be given Made with Metropix ©2017