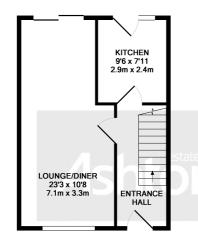

## See more of this house at ashtons.net

APPROX. FLOOR AREA 384 SQ.FT. (35.7 SQ.M.)

empt has been made to ensure the accuracy of the floor plan contained here, measuremen ows, rooms and any other items are approximate and no responsibility is taken for any error nis-statement. This plan is for illustrative purposes only and should be used as such by any chaser. The services, systems and appliances shown have not been tested and no guarant as to their operability or efficiency can be given Made with Metropix ©2017