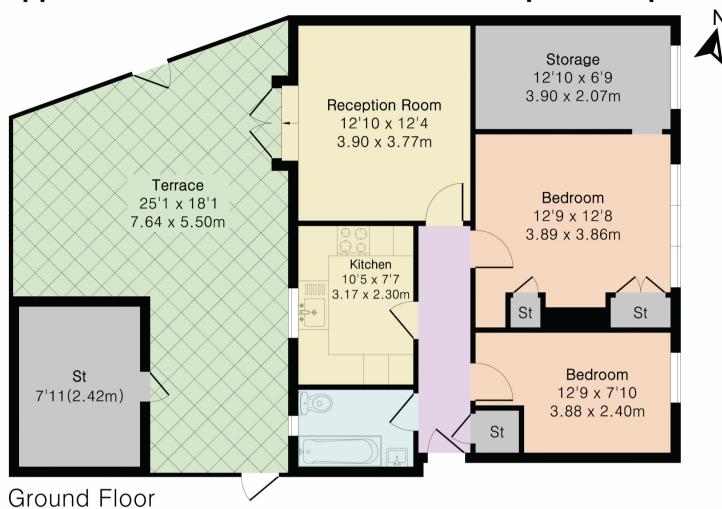

## Approximate Gross Internal Area 779 sq ft - 72 sq m

Although Pink Plan Itd ensures the highest level of accuracy, measurements of doors, windows and rooms are approximate and no responsibility is taken for error, omission or misstatement. These plans are for representation purposes only as defined by RICS code of measuring practise. No guarantee is given on total square footage of the property within this plan. The figure icon is for initial guidance only and should not be relied on as a basis of valuation.