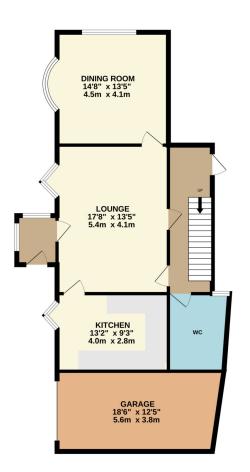

### **FLOORPLAN**

GROUND FLOOR 913 sq.ft. (84.9 sq.m.) approx

> 1ST FLOOR 762 sq.ft. (70.8 sq.m.) approx.

TOTAL FLOOR AREA: 1940 sq.ft. (180.2 sq.m.) approx.

Whilst every attempt has been made to ensure the accuracy of the floorplan contained here, measurements of doors, windows, rooms and any other items are approximate and no responsibility is taken for any error, omission or mis-statement. This plan is for illustrative purposes only and should be used as such by any prospective purchaser. The services, systems and appliances shown have not been tested and no guarantee as to their operatibility or efficiency can be given.