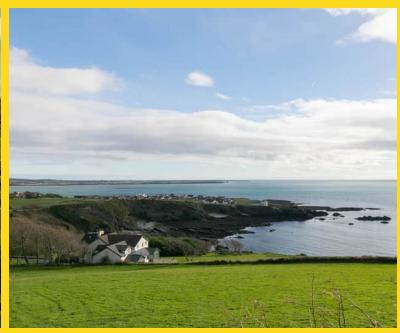

# Quietways Chasms Road, Port St Mary, Isle of Man. IM9 5PJ

This recently refurbished traditional Manx cottage has had extensive work with the majority of floors and ceilings fitted with 2-inch Kingspan insulation. The property has been recently rewired, as well as work completed on the roof. The yard in the front of the property and to the rear has been structurally supported with steel beams where appropriate. There is a wonderful walk onto the Chasms by the side of the house where you can take in stunning views across the south of the Island.

#### PROPERTY DESCRIPTION

Nestled in the tranquillity of Glen Chass, Port St Mary, Quietway's on Chasms Road stands as a breath-taking 3-bedroom detached cottage with a picturesque setting on The Chasms. Offering a captivating picture of Port St Mary, this charming residence is a delight. The three double bedrooms are strategically placed to capture stunning sea views, enhance the allure of this coastal abode. Awash with natural light, the spacious lounge provides a cosy retreat, while the bright dining room offers a welcoming space for gatherings. The modern kitchen completes this delightful cottage.