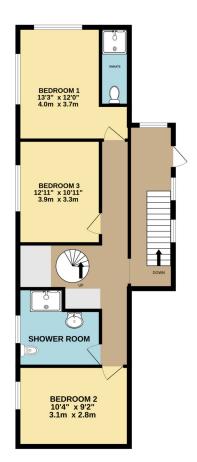

### **FLOORPLAN**

GROUND FLOOR 913 sq.ft. (84.9 sq.m.) approx

> 1ST FLOOR 762 sq.ft. (70.8 sq.m.) approx.

TOTAL FLOOR AREA: 1940 sq.ft. (180.2 sq.m.) approx.

Whilst every attempt has been made to ensure the accuracy of the floorplan contained here, measurements of doors, windows, rooms and any other items are approximate and no responsibility is taken for any error, omission or mis-statement. This plan is for illustrative purposes only and should be used as such by any prospective purchaser. The services, systems and appliances shown have not been tested and no guarantee as to their operatibility or efficiency can be given.