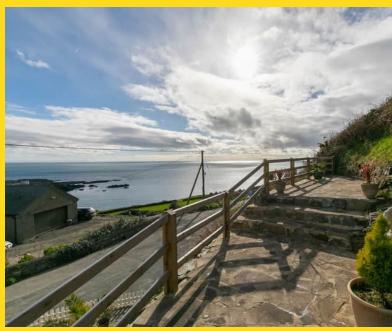

# Quietways Chasms Road, Port St Mary, Isle of Man. IM9 5PJ

This recently refurbished traditional Manx cottage has had extensive work with the majority of floors and ceilings fitted with 2-inch Kingspan insulation. The property has been recently rewired, as well as work completed on the roof. The yard in the front of the property and to the rear has been structurally supported with steel beams where appropriate. There is a wonderful walk onto the Chasms by the side of the house where you can take in stunning views across the south of the Island.

- 3 Double Bedrooms with a Shower Room
- Stunning Views from Bedrooms and Reception Rooms
- Oil Fired Central Heating
- uPVC Double Glazing
- Low Maintenance Front and Rear Yard
- Raised Slate Patio providing the Stunning Views