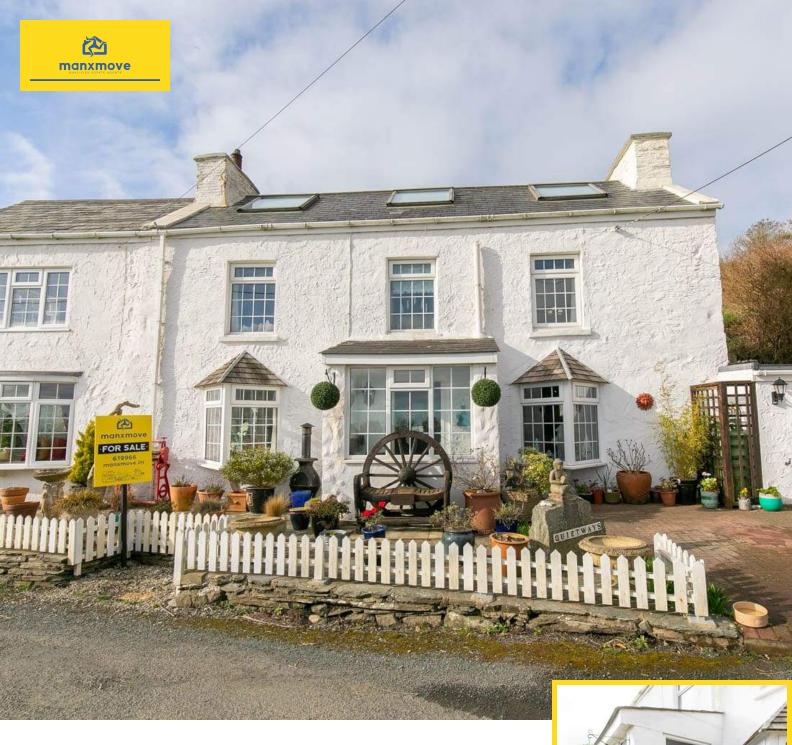

# Quietways Chasms Road, Port St Mary, Isle of Man. IM9 5PJ

This recently refurbished traditional Manx cottage has had extensive work with the majority of floors and ceilings fitted with 2-inch Kingspan insulation. The property has been recently rewired, as well as work completed on the roof. The yard in the front of the property and to the rear has been structurally supported with steel beams where appropriate. There is a wonderful walk onto the Chasms by the side of the house where you can take in stunning views across the south of the Island.

#### PROPERTY DESCRIPTION

Nestled in the tranquillity of Glen Chass, Port St Mary, Quietway's on Chasms Road stands as a breath-taking 3-bedroom detached cottage with a picturesque setting on The Chasms. Offering a captivating picture of Port St Mary, this charming residence is a delight. The three double bedrooms are strategically placed to capture stunning sea views, enhance the allure of this coastal abode. Awash with natural light, the spacious lounge provides a cosy retreat, while the bright dining room offers a welcoming space for gatherings. The modern kitchen completes this delightful cottage.

#### **FEATURES**

- Refurbished 3 Bedroom Detached Cottage
- Picturesque Location in Port St Mary
- Situated next to The Chasms
- Views over Port St Mary
- Kingspan Insulation throughout majority of the Property
- Re-wired Electrics
- Separate Dining Room

- 3 Double Bedrooms with a Shower Room
- Stunning Views from Bedrooms and Reception Rooms
- Oil Fired Central Heating
- uPVC Double Glazing
- Low Maintenance Front and Rear Yard
- Raised Slate Patio providing the Stunning Views