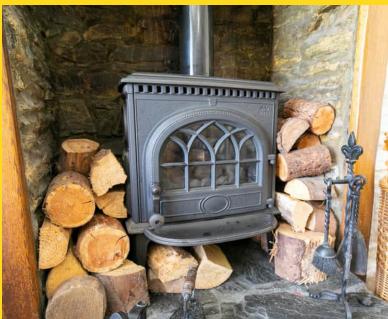

- 3 Double Bedrooms with a Shower Room
- Stunning Views from Bedrooms and Reception Rooms
- Oil Fired Central Heating
- uPVC Double Glazing
- Low Maintenance Front and Rear Yard
- Raised Slate Patio providing the Stunning Views