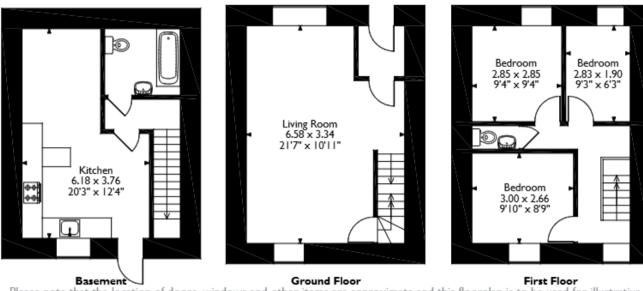

## Howard Street, Tonypandy Approximate Gross Internal Area 89 Sq M/956 Sq Ft

Please note that the location of doors, windows and other items are approximate and this floorplan is to be used for illustrative purposes only. Unauthorized reproduction is prohibited.