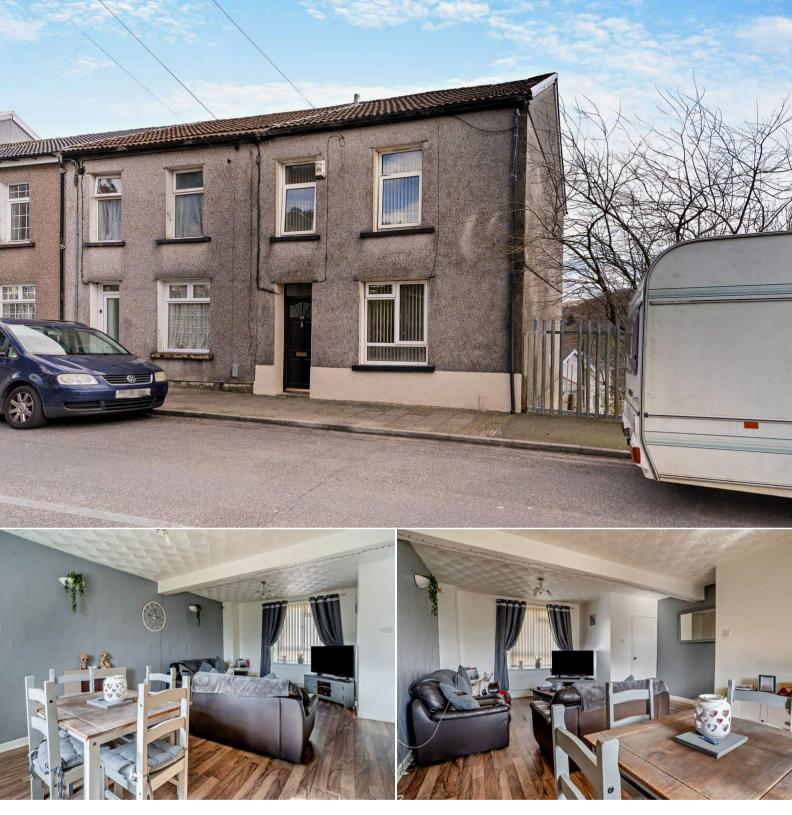

## Howard Street Tonypandy

Discover this well presented 3-bedroom end of terrace house on Howard Street, Tonypandy. With no forward chain, it's an ideal family home or investment opportunity. Act now to secure this conveniently located property.

This three-bedroom end of terrace house offers a practical living space in a convenient residential location. The ground floor features a spacious living room, perfect for family gatherings, and a kitchen with dining area that enhances the home's functionality. The property is freehold and comes with the advantage of no forward chain, making it an attractive option for both families and investors.

On the top floor, a convenient WC adds to the home's practicality, reducing the need for trips downstairs at night. The low maintenance rear garden provides an outdoor space that requires minimal upkeep, allowing more time to enjoy the surroundings. This feature makes it appealing to those seeking a manageable garden space.