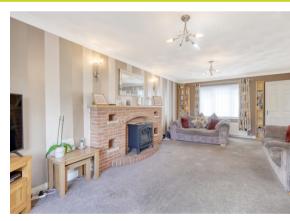

Internally the property benefits from, on the ground floor: Porch, entrance hall, living room, open plan kitchen, diner and utility which benefits from integrated appliances, shower room and wc. On the first floor: Landing, bedroom one, bedroom two, bedroom three, bedroom four and family bathroom. Externally the property benefits from off road parking plus a single garage for storage and a generous 150ft rear garden.