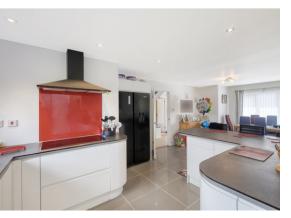

Internally the property benefits from, on the ground floor: Porch, entrance hall, living room, open plan kitchen, diner and utility which benefits from integrated appliances, shower room and wc. On the first floor: Landing, bedroom one, bedroom two, bedroom three, bedroom four and family bathroom. Externally the property benefits from off road parking plus a single garage for storage and a generous 150ft rear garden.