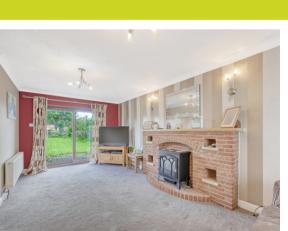

Internally the property benefits from, on the ground floor: Porch, entrance hall, living room, open plan kitchen, diner and utility which benefits from integrated appliances, shower room and wc. On the first floor: Landing, bedroom one, bedroom two, bedroom three, bedroom four and family bathroom. Externally the property benefits from off road parking plus a single garage for storage and a generous 150ft rear garden.