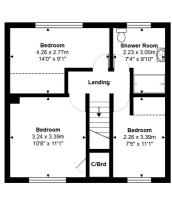

Surrey. TW18 1EL.

3 Bedroom Semi-Detached House - £460,000 Freehold

## 71 Nursery Gardens, Staines-upon-Thames, Surrey. TW18 1EL.

3 Bedroom Semi-Detached House - £460,000 Freehold

SPACIOUS THREE BEDROOM PROPERTY SITUATED ALONG THIS MUCH SOUGHT AFTER NO-THROUGH ROAD IDEALLY LOCATED FOR STAINES TOWN CENTRE, MAINLINE TRAIN STATION, LOCAL SHOPS & SCHOOLS. Having been extended the property benefits from a spacious kitchen/diner with separate utility/downstairs W.C, large lounge, three well proportioned bedrooms, shower room, large secluded rear garden, off-street parking and integral garage. No Onward Chain. Viewings Highly Recommended!

## **Key Features**

EXTENDED

LARGE KITCHEN/DINER

SPACIOUS LOUNGE

OFF-STREET PARKING & GARAGE

LARGE SECLUDED REAR GARDEN

POPULAR NO-THROUGH ROAD







 $\label{eq:total} \text{Total Area: } 107.9 \text{ m}^2 \dots 1162 \text{ ft}^2$  All measurements are approximate and for display purposes only

First Floor























## 71 Nursery Gardens, Staines-upon-Thames, Surrey. TW18 1EL.



Tenure
Lease Term
Ground Rent
Service Charge
Local Authority
Council Tax

Freehold

We have prepared these property particulars as a general guide to a broad description of the property. They are not intended to constitute part of an offer or contract. We have not carried our a structural survey and the services, appliances and specific fittings have not been tested. All photographs, measurements, floorplans and distances referred to are given as a guide only and should not be relied upon for the purchase of carpets or any other fixtures or fitt