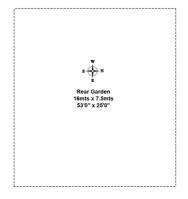

## **Key Features**

EXTENDED

LARGE KITCHEN/DINER

SPACIOUS LOUNGE

OFF-STREET PARKING & GARAGE

LARGE SECLUDED REAR GARDEN

POPULAR NO-THROUGH ROAD

 $\label{eq:total} \text{Total Area: } 107.9 \text{ m}^2 \dots 1162 \text{ ft}^2$  All measurements are approximate and for display purposes only