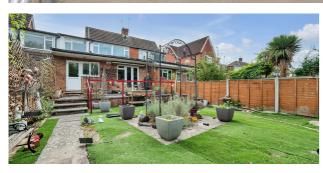

## 71 Nursery Gardens, Staines-upon-Thames, Surrey. TW18 1EL.

3 Bedroom Semi-Detached House - £460,000 Freehold

SPACIOUS THREE BEDROOM PROPERTY SITUATED ALONG THIS MUCH SOUGHT AFTER NO-THROUGH ROAD IDEALLY LOCATED FOR STAINES TOWN CENTRE, MAINLINE TRAIN STATION, LOCAL SHOPS & SCHOOLS. Having been extended the property benefits from a spacious kitchen/diner with separate utility/downstairs W.C, large lounge, three well proportioned bedrooms, shower room, large secluded rear garden, off-street parking and integral garage. No Onward Chain. Viewings Highly Recommended!

## **Key Features**

EXTENDED

LARGE KITCHEN/DINER

SPACIOUS LOUNGE

OFF-STREET PARKING & GARAGE

LARGE SECLUDED REAR GARDEN

POPULAR NO-THROUGH ROAD

 $\label{eq:total} \text{Total Area: } 107.9 \text{ m}^2 \dots 1162 \text{ ft}^2$  All measurements are approximate and for display purposes only