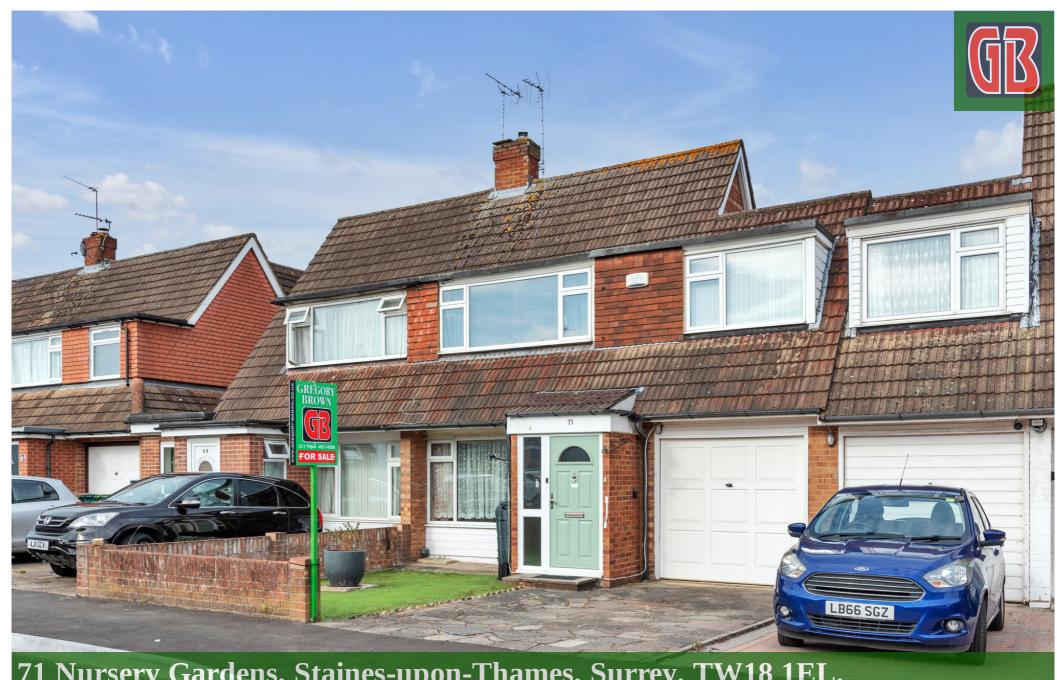

71 Nursery Gardens, Staines-upon-Thames, Surrey. TW18 1EL.

3 Bedroom Semi-Detached House - £460,000 Freehold

## 71 Nursery Gardens, Staines-upon-Thames, Surrey. TW18 1EL.

3 Bedroom Semi-Detached House - £460,000 Freehold

SPACIOUS THREE BEDROOM PROPERTY SITUATED ALONG THIS MUCH SOUGHT AFTER NO-THROUGH ROAD IDEALLY LOCATED FOR STAINES TOWN CENTRE, MAINLINE TRAIN STATION, LOCAL SHOPS & SCHOOLS. Having been extended the property benefits from a spacious kitchen/diner with separate utility/downstairs W.C, large lounge, three well proportioned bedrooms, shower room, large secluded rear garden, off-street parking and integral garage. No Onward Chain. Viewings Highly Recommended!

## **Key Features**

EXTENDED

LARGE KITCHEN/DINER

SPACIOUS LOUNGE

OFF-STREET PARKING & GARAGE

LARGE SECLUDED REAR GARDEN

POPULAR NO-THROUGH ROAD

 $\label{eq:total} \text{Total Area: } 107.9 \text{ m}^2 \dots 1162 \text{ ft}^2$  All measurements are approximate and for display purposes only