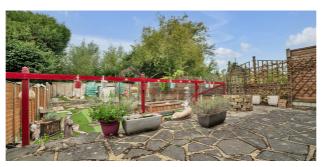

## 71 Nursery Gardens, Staines-upon-Thames, Surrey. TW18 1EL.

3 Bedroom Semi-Detached House - £460,000 Freehold

SPACIOUS THREE BEDROOM PROPERTY SITUATED ALONG THIS MUCH SOUGHT AFTER NO-THROUGH ROAD IDEALLY LOCATED FOR STAINES TOWN CENTRE, MAINLINE TRAIN STATION, LOCAL SHOPS & SCHOOLS. Having been extended the property benefits from a spacious kitchen/diner with separate utility/downstairs W.C, large lounge, three well proportioned bedrooms, shower room, large secluded rear garden, off-street parking and integral garage. No Onward Chain. Viewings Highly Recommended!

## **Key Features**

EXTENDED

LARGE KITCHEN/DINER

SPACIOUS LOUNGE

OFF-STREET PARKING & GARAGE

LARGE SECLUDED REAR GARDEN

POPULAR NO-THROUGH ROAD

 $\label{eq:total} \text{Total Area: } 107.9 \text{ m}^2 \dots 1162 \text{ ft}^2$  All measurements are approximate and for display purposes only