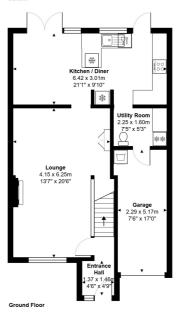

## **Key Features**

EXTENDED

LARGE KITCHEN/DINER

SPACIOUS LOUNGE

OFF-STREET PARKING & GARAGE

LARGE SECLUDED REAR GARDEN

POPULAR NO-THROUGH ROAD

 $\label{eq:total} \text{Total Area: } 107.9 \text{ m}^2 \dots 1162 \text{ ft}^2$  All measurements are approximate and for display purposes only