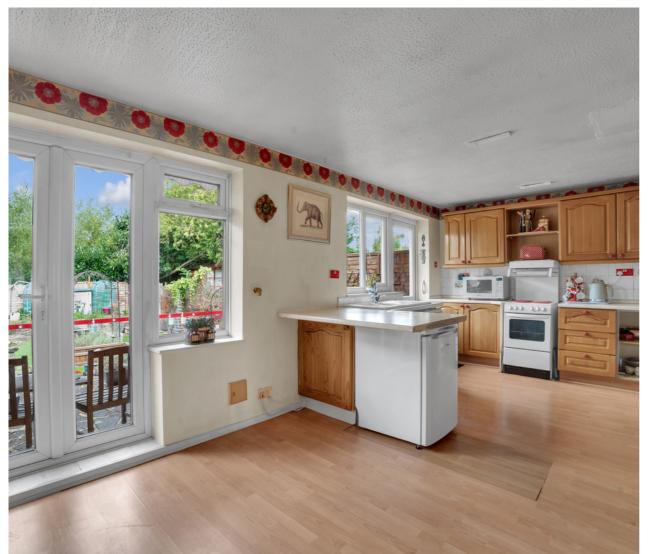

## 71 Nursery Gardens, Staines-upon-Thames, Surrey. TW18 1EL.

3 Bedroom Semi-Detached House - £460,000 Freehold

SPACIOUS THREE BEDROOM PROPERTY SITUATED ALONG THIS MUCH SOUGHT AFTER NO-THROUGH ROAD IDEALLY LOCATED FOR STAINES TOWN CENTRE, MAINLINE TRAIN STATION, LOCAL SHOPS & SCHOOLS. Having been extended the property benefits from a spacious kitchen/diner with separate utility/downstairs W.C, large lounge, three well proportioned bedrooms, shower room, large secluded rear garden, off-street parking and integral garage. No Onward Chain. Viewings Highly Recommended!

## **Key Features**

EXTENDED

LARGE KITCHEN/DINER

SPACIOUS LOUNGE

OFF-STREET PARKING & GARAGE

LARGE SECLUDED REAR GARDEN

POPULAR NO-THROUGH ROAD

 $\label{eq:total} \text{Total Area: } 107.9 \text{ m}^2 \dots 1162 \text{ ft}^2$  All measurements are approximate and for display purposes only