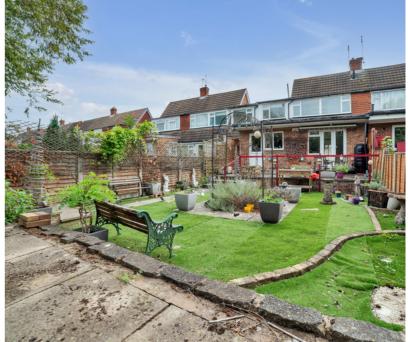

## 71 Nursery Gardens, Staines-upon-Thames, Surrey. TW18 1EL.

3 Bedroom Semi-Detached House - £460,000 Freehold

SPACIOUS THREE BEDROOM PROPERTY SITUATED ALONG THIS MUCH SOUGHT AFTER NO-THROUGH ROAD IDEALLY LOCATED FOR STAINES TOWN CENTRE, MAINLINE TRAIN STATION, LOCAL SHOPS & SCHOOLS. Having been extended the property benefits from a spacious kitchen/diner with separate utility/downstairs W.C, large lounge, three well proportioned bedrooms, shower room, large secluded rear garden, off-street parking and integral garage. No Onward Chain. Viewings Highly Recommended!

## **Key Features**

EXTENDED

LARGE KITCHEN/DINER

SPACIOUS LOUNGE

OFF-STREET PARKING & GARAGE

LARGE SECLUDED REAR GARDEN

POPULAR NO-THROUGH ROAD

 $\label{eq:total} \text{Total Area: } 107.9 \text{ m}^2 \dots 1162 \text{ ft}^2$  All measurements are approximate and for display purposes only