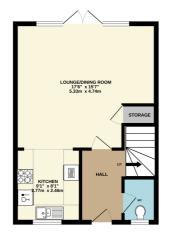

Property in brief:-

Ground Floor - Entrance Hall, Kitchen and open plan living / dining space, W.C.

First Floor - Three bedrooms, an en-suite and family bathroom.

Services: Gas Central Heating, Double Glazing, Mains Water, Electricity and Drainage.

- EXCELLENT CONDITION AND PRESENTATION ON SMALL DEVELOPMENT
- CUL-DE-SAC LOCATION WITH GREAT TRAVEL LINKS TO MAJOR CITIES BY ROAD AND RAIL

GROUND FLOOR 430 sq.ft. (39.9 sq.m.) approx. 1ST FLOOR 430 sq.ft. (39.9 sq.m.) approx.

TOTAL FLOOR AREA: 860 sq.ft. (79.9 sq.m.) approx. White every attempting being made to ensure the accuracy of the hospite accurate the time, measurement of cosm, wholes, the start and any other time and payomatic and to stagedwardly is taken for any ency, prospective purchase. The sensors, systems and applications from how not been tested and no guarante as to their correlation of entry and the start and the start and the start of the start of the start as to their correlation of entry and the start of the