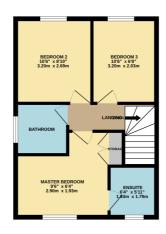

Property in brief:-

Ground Floor - Entrance Hall, Kitchen and open plan living / dining space, W.C.

First Floor - Three bedrooms, an en-suite and family bathroom.

Services: Gas Central Heating, Double Glazing, Mains Water, Electricity and Drainage.

- EXCELLENT CONDITION AND PRESENTATION ON SMALL DEVELOPMENT
- CUL-DE-SAC LOCATION WITH GREAT TRAVEL LINKS TO MAJOR CITIES BY ROAD AND RAIL

GROUND FLOOR 430 sq.ft. (39.9 sq.m.) approx. 1ST FLOOR 430 sq.ft. (39.9 sq.m.) approx.

TOTAL FLOOR AREA: 860 sq.ft. (79.9 sq.m.) approx. White every attempting being made to ensure the accuracy of the hospite accurate the time, measurement of cosm, wholes, the start and any other time and payomatic and to stagedwardly is taken for any ency, prospective purchase. The sensors, systems and applications from how not been tested and no guarante as to their correlation of entry and the start and the start and the start of the start of the start as to their correlation of entry and the start of the