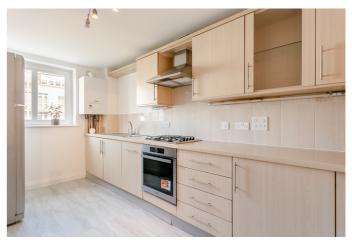

The development also boasts a communal fitness suite, concierge service, lift service, landscaped grounds, a secured entry system, and a secured residents' car park with a shared bike store.

A welcoming entrance hallway provides access to all rooms and benefits from two convenient storage cupboards. Positioned at the front of the property and enjoying an attractive corner aspect, the generous living room features floor-to-ceiling windows and access to a private balcony – ideal for relaxing or entertaining. The space is enhanced by contemporary wood-effect flooring and fresh, neutral décor, offering ample room for both lounge and dining furniture. The adjoining kitchen is well-proportioned and fitted with modern units and worktops, a tiled splashback, and integrated appliances including an oven, gas hob, washing machine, dishwasher, and a freestanding fridge/freezer.