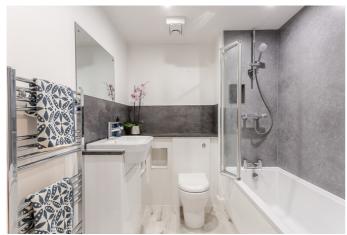

Set peacefully to the rear, with a side aspect window, the spacious master bedroom is complete with built-in wardrobes, modern wood-effect flooring, and a sleek en-suite shower room. A second well-finished double bedroom is set internally and benefits from a side-facing window. Completing the home, the family-sized bathroom is fitted with a stylish three-piece suite, including a shower over the bath, modern panelled splash walls, a ladder-style radiator, and spotlights.