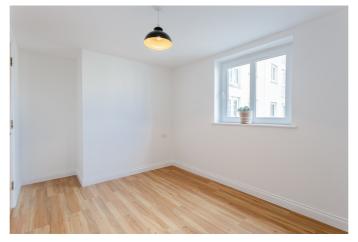

Set peacefully to the rear, with a side aspect window, the spacious master bedroom is complete with built-in wardrobes, modern wood-effect flooring, and a sleek en-suite shower room. A second well-finished double bedroom is set internally and benefits from a side-facing window. Completing the home, the family-sized bathroom is fitted with a stylish three-piece suite, including a shower over the bath, modern panelled splash walls, a ladder-style radiator, and spotlights.