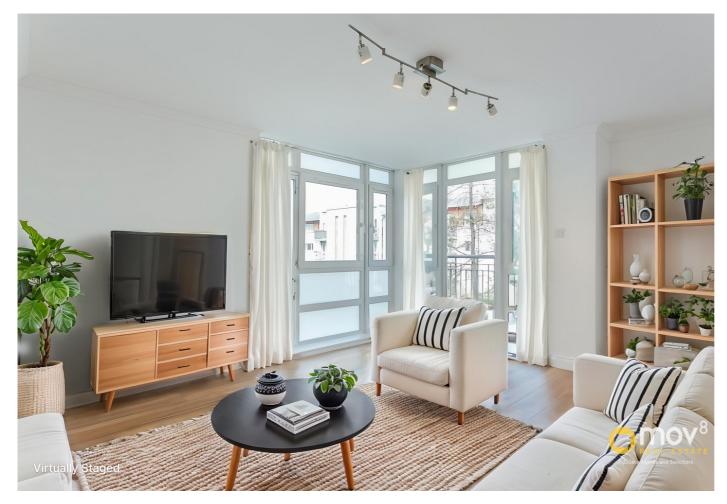

The development also boasts a communal fitness suite, concierge service, lift service, landscaped grounds, a secured entry system, and a secured residents' car park with a shared bike store.

A welcoming entrance hallway provides access to all rooms and benefits from two convenient storage cupboards. Positioned at the front of the property and enjoying an attractive corner aspect, the generous living room features floor-to-ceiling windows and access to a private balcony – ideal for relaxing or entertaining. The space is enhanced by contemporary wood-effect flooring and fresh, neutral décor, offering ample room for both lounge and dining furniture. The adjoining kitchen is well-proportioned and fitted with modern units and worktops, a tiled splashback, and integrated appliances including an oven, gas hob, washing machine, dishwasher, and a freestanding fridge/freezer.