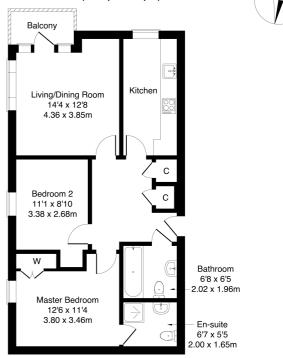

### pmoy<sup>8</sup> 31/10 Brunswick Road, Edinburgh EH7 5GW

Approximate Gross Internal Area: (732 sq ft - 68 sq m.)

Legal Disclaimer : Floor-plan and measurements are for illustrative guidance only, and not intended to form part of any contract.