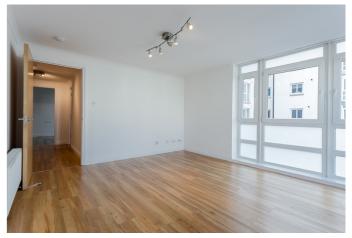

The development also boasts a communal fitness suite, concierge service, lift service, landscaped grounds, a secured entry system, and a secured residents' car park with a shared bike store.

A welcoming entrance hallway provides access to all rooms and benefits from two convenient storage cupboards. Positioned at the front of the property and enjoying an attractive corner aspect, the generous living room features floor-to-ceiling windows and access to a private balcony – ideal for relaxing or entertaining. The space is enhanced by contemporary wood-effect flooring and fresh, neutral décor, offering ample room for both lounge and dining furniture. The adjoining kitchen is well-proportioned and fitted with modern units and worktops, a tiled splashback, and integrated appliances including an oven, gas hob, washing machine, dishwasher, and a freestanding fridge/freezer.