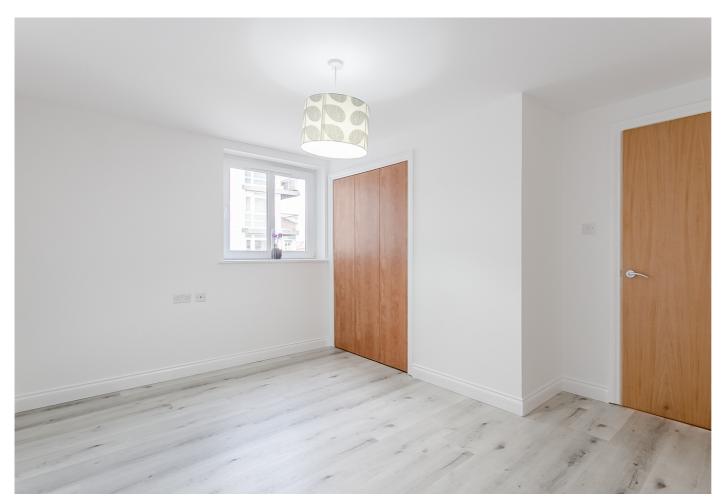

Set peacefully to the rear, with a side aspect window, the spacious master bedroom is complete with built-in wardrobes, modern wood-effect flooring, and a sleek en-suite shower room. A second well-finished double bedroom is set internally and benefits from a side-facing window. Completing the home, the family-sized bathroom is fitted with a stylish three-piece suite, including a shower over the bath, modern panelled splash walls, a ladder-style radiator, and spotlights.