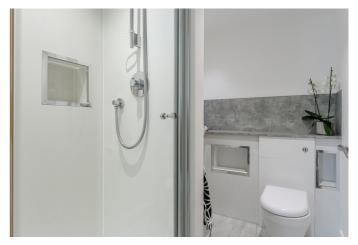

Set peacefully to the rear, with a side aspect window, the spacious master bedroom is complete with built-in wardrobes, modern wood-effect flooring, and a sleek en-suite shower room. A second well-finished double bedroom is set internally and benefits from a side-facing window. Completing the home, the family-sized bathroom is fitted with a stylish three-piece suite, including a shower over the bath, modern panelled splash walls, a ladder-style radiator, and spotlights.