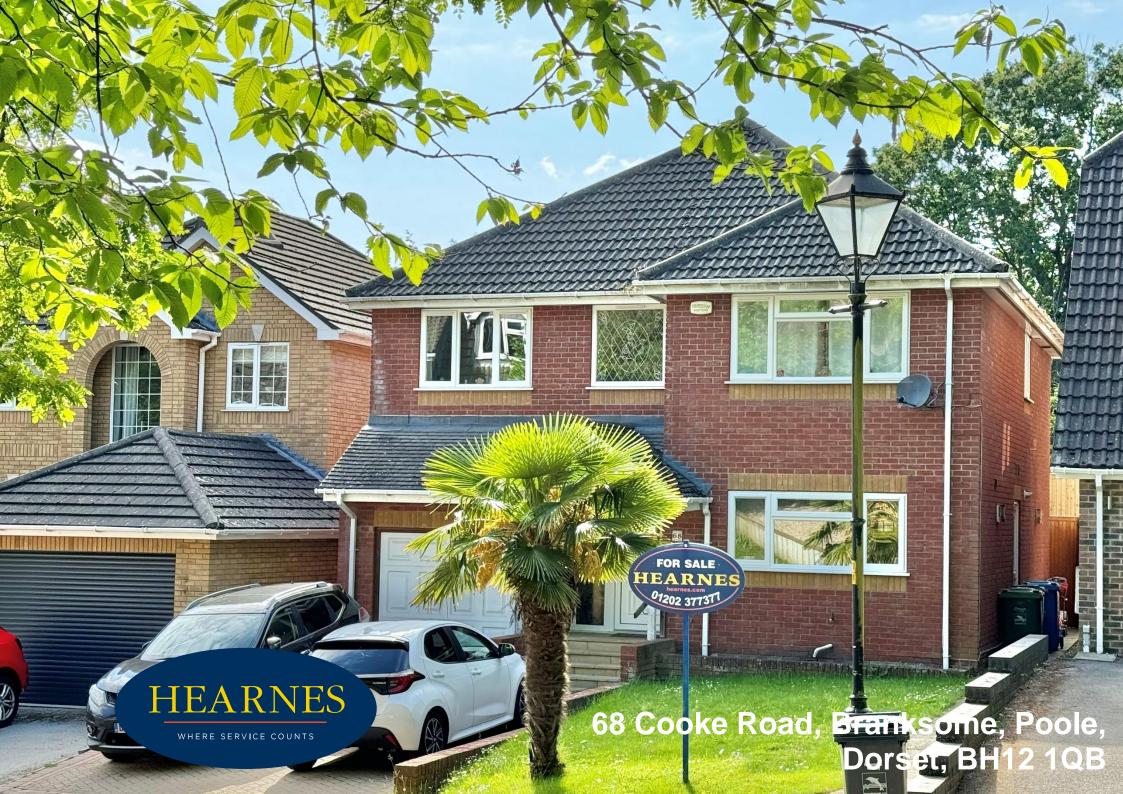

## 68 Cooke Road, Branksome, Poole, Dorset, BH12 1QB FREEHOLD GUIDE PRICE £500,000 - £525,000

An attractive modern detached family home built approximately 24 years ago and set on a quiet cul-de-sac. The spacious accommodation is well presented and set over 2 floors and benefits from 4 double bedrooms set off a landing, with ensuite shower room and family bathroom. The ground floor accommodation includes a large lounge with patio doors to the garden opening up into a separate dining room, kitchen/breakfast room and utility room. There is a single integrated garage and westerly facing garden. The property is to be sold vacant, with no forward chain.

- Attractive, spacious detached modern 4 double bedroom home
- Quiet cul-de-sac location at the end of Cooke Road, set amongst a handful of individually styled homes
- Welcoming entrance hall with wood effect floors and downstairs cloakroom
- Delightful lounge opening into a dining area and both with doors out to the garden
- Kitchen breakfast room fitted in a range of white units with work tops over and integrated appliances to include a double oven, 4 ring gas hob with extractor, fridge/freezer, and Bosch dishwasher.
- Separate utility room with plumbing for washing machine and tumble dryer
- Single integrated garage with power and light
- Attractive landing on the first floor with feature stained glass window
- Family bathroom and further en-suite bathroom to the master bedroom
- Although in its original condition regrading fittings, the home is well presented throughout
- Gas central heating and double glazing
- Enclosed, private rear garden with patio and area of lawn
- Block paved driveway for space for 2 cars side by side
- Sold vacant with no forward chain

This lovely home is unique in its setting at the bottom of a beautiful cul-de-sac set amongst other substantial properties, all benefitting from a very quiet secluded location. Its location is very central being within 3 miles of Bournemouth and 2 miles of Westbourne. Poole Town Centre is just over 4 miles away and the local shops at Ashley Road in Parkstone are within a mile. Branksome Recreation Ground is approximately half a mile away.