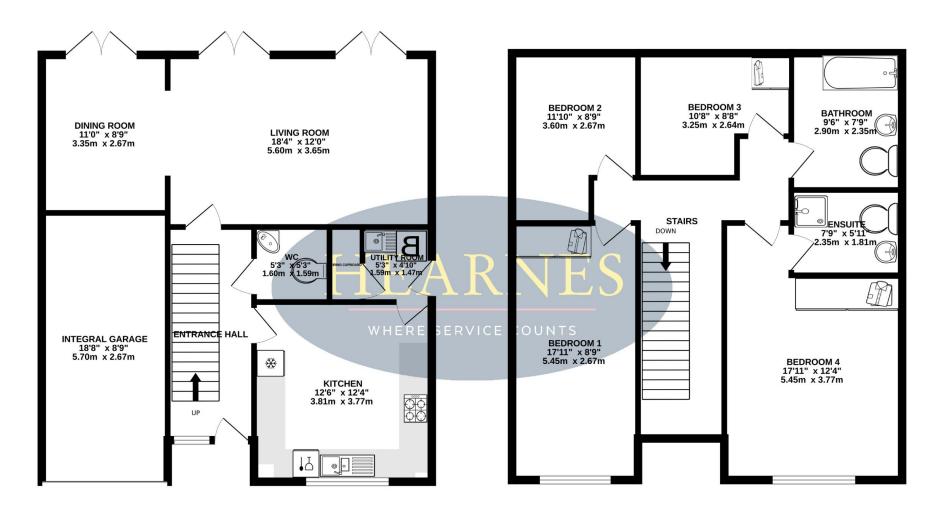

- Attractive, spacious detached modern 4 double bedroom home
- Quiet cul-de-sac location at the end of Cooke Road, set amongst a handful of individually styled homes
- Welcoming entrance hall with wood effect floors and downstairs cloakroom
- Delightful lounge opening into a dining area and both with doors out to the garden
- Kitchen breakfast room fitted in a range of white units with work tops over and integrated appliances to include a double oven, 4 ring gas hob with extractor, fridge/freezer, and Bosch dishwasher.
- Separate utility room with plumbing for washing machine and tumble dryer
- Single integrated garage with power and light
- Attractive landing on the first floor with feature stained glass window
- Family bathroom and further en-suite bathroom to the master bedroom
- Although in its original condition regrading fittings, the home is well presented throughout
- Gas central heating and double glazing
- Enclosed, private rear garden with patio and area of lawn
- Block paved driveway for space for 2 cars side by side
- Sold vacant with no forward chain