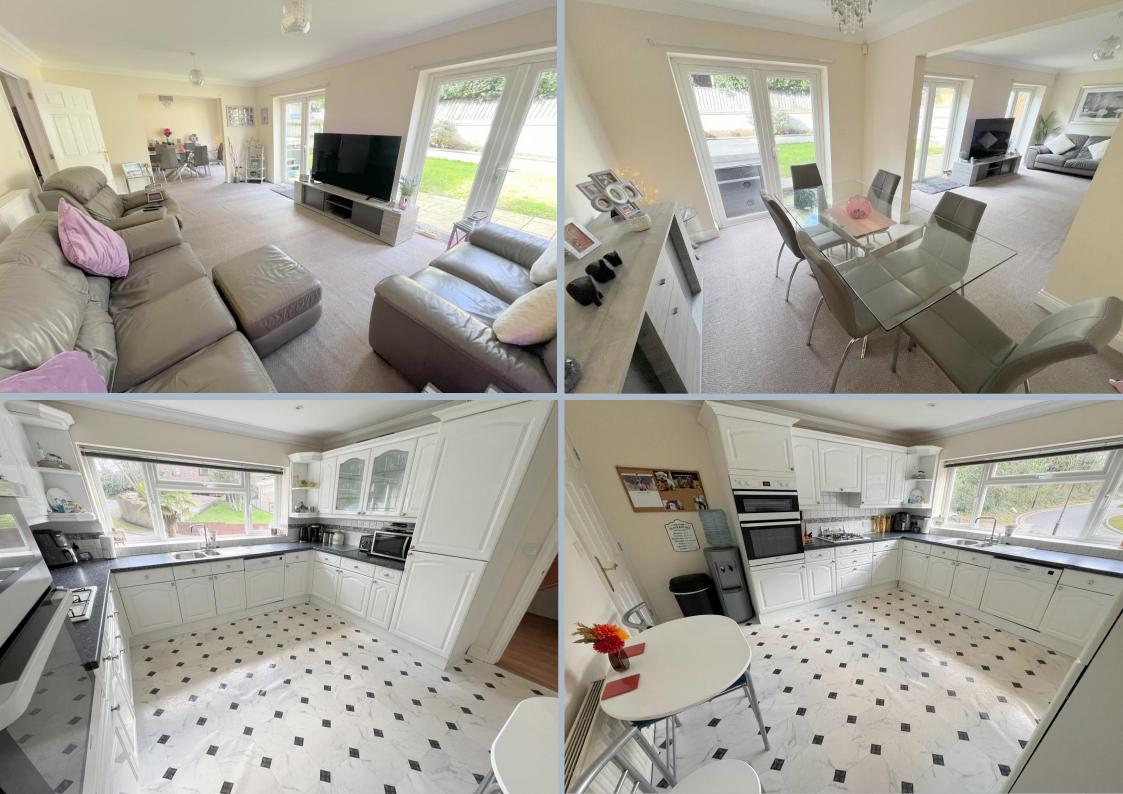

## 68 Cooke Road, Branksome, Poole, Dorset, BH12 1QB FREEHOLD GUIDE PRICE £500,000 - £525,000

An attractive modern detached family home built approximately 24 years ago and set on a quiet cul-de-sac. The spacious accommodation is well presented and set over 2 floors and benefits from 4 double bedrooms set off a landing, with ensuite shower room and family bathroom. The ground floor accommodation includes a large lounge with patio doors to the garden opening up into a separate dining room, kitchen/breakfast room and utility room. There is a single integrated garage and westerly facing garden. The property is to be sold vacant, with no forward chain.

- Attractive, spacious detached modern 4 double bedroom home
- Quiet cul-de-sac location at the end of Cooke Road, set amongst a handful of individually styled homes
- Welcoming entrance hall with wood effect floors and downstairs cloakroom
- Delightful lounge opening into a dining area and both with doors out to the garden
- Kitchen breakfast room fitted in a range of white units with work tops over and integrated appliances to include a double oven, 4 ring gas hob with extractor, fridge/freezer, and Bosch dishwasher.
- Separate utility room with plumbing for washing machine and tumble dryer
- Single integrated garage with power and light
- Attractive landing on the first floor with feature stained glass window
- Family bathroom and further en-suite bathroom to the master bedroom
- Although in its original condition regrading fittings, the home is well presented throughout
- Gas central heating and double glazing
- Enclosed, private rear garden with patio and area of lawn
- Block paved driveway for space for 2 cars side by side
- Sold vacant with no forward chain