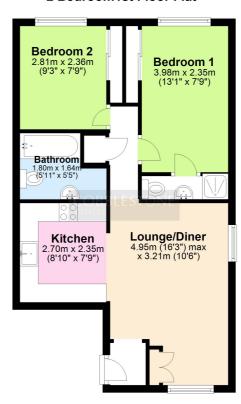

#### 2 Bedroom1st Floor Flat

All images used are for ullistrative purposes only and are intended to convey the concept of the property. There for to be used as guide only may not necessaraly represent a true and accurate description and sizes of the property.

Plan produced using PlanUp.

39 D North Street, Ashford