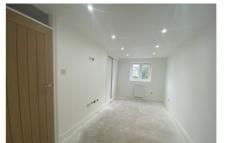

### Open-Plan Lounge/Dining room

 $3.24 \text{m} \times 4.95 \text{m}$  (10' 8" x 16' 3") Spacious room dual aspect room with lots of natural light, comprising built-in storage cupboard, double-glazed window to front, double-glazed window to side, range of electrical sockets and tv aerial point, brushed chrome recessed spotlights.