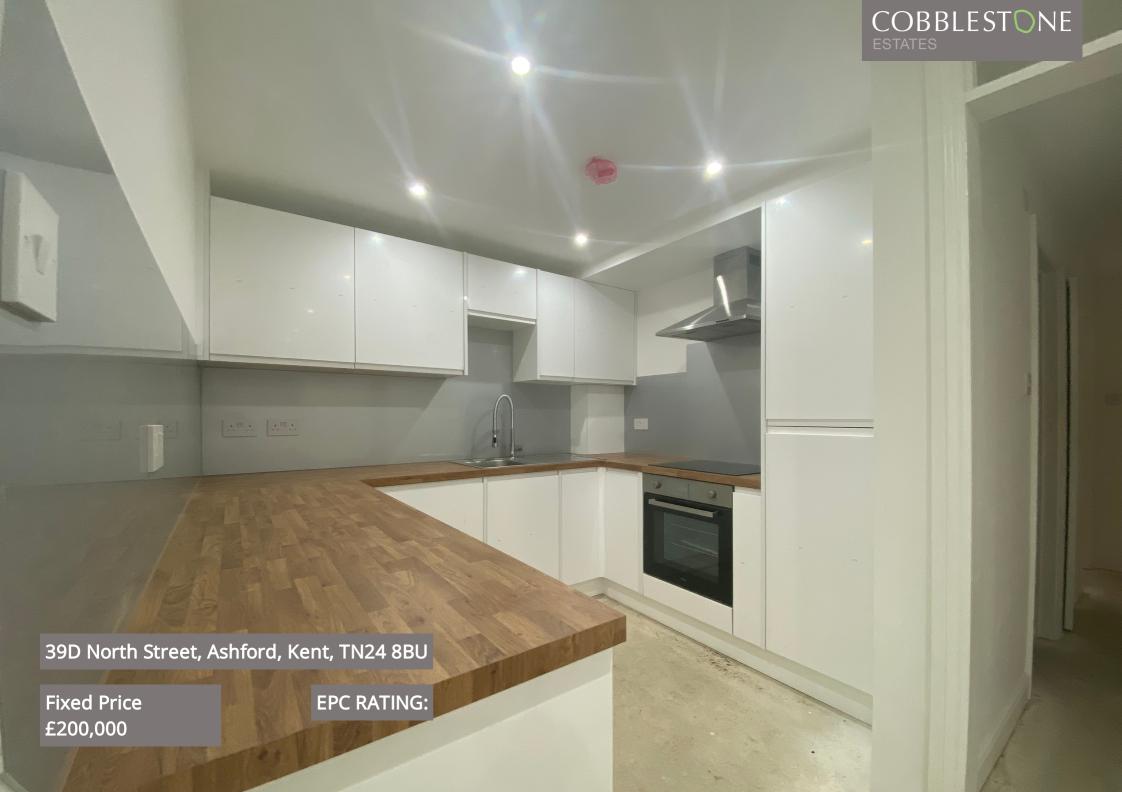

#### Kitchen

 $2.35 \text{m} \times 2.7 \text{m}$  (7' 9" x 8' 10")  $2.35 \text{m} \times 2.7 \text{m}$  (7' 9" x 8' 10") Range of modern fitted wall and base units with slim-line work-surface over, stainless steel sink and drainer unit, electric oven, electric hob with extractor fan over, integrated dishwasher and fridge/freezer, brushed chrome recessed spotlights.