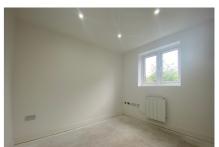

#### **Bedroom One**

2.35m x 4.95m (7' 9" x 16' 3") Generously sized double bedroom with sliding door fitted wardrobe, double-glazed window to rear, brushed chrome recessed spotlights and door to en-suite shower room.

#### **Bedroom Two**

2.36m x 2.81m (7' 9" x 9' 3") Double bedroom with fitted sliding door wardrobe, double-glazed window to rear, brushed chrome recessed spotlights.