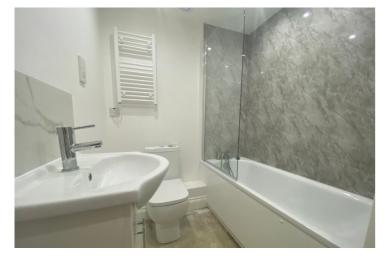

#### **Bathroom**

1.8m x 2.36m (5' 11" x 7' 9") Panelled bath with mixer shower over, chrome effect mixer taps and easy-clean panels, Low-level push button WC, vanity unit housing basin with mixer taps, heated towel rail, brushed chrome recessed spotlights and electric extractor fan.