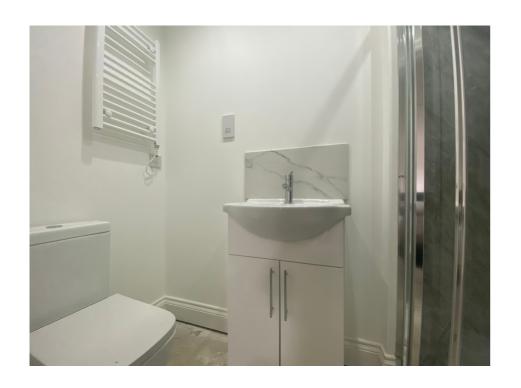

#### **Bathroom**

1.8m x 2.36m (5' 11" x 7' 9") Panelled bath with mixer shower over, chrome effect mixer taps and easy-clean panels, Low-level push button WC, vanity unit housing basin with mixer taps, heated towel rail, brushed chrome recessed spotlights and electric extractor fan.

2.35m x 0.86m (7' 9" x 2' 10") Glass shower enclosure housing mixer shower with easy-clean panels, low-level push-button WC, vanity unit housing basin with mixer taps, heated towel rail, brushed chrome recessed spotlights and electric extractor fan.