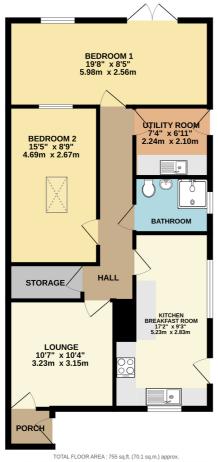

GROUND FLOOR 755 sq.ft. (70.1 sq.m.) approx.

I OLAL FLOOR ARCEA. (35 SQLL (70.1.5 SQLL)), dppToX. Whilst every atempts thas been made to exame the accuracy of the floorgian contained here, measurement orassion or mis-atematic transmission in this matching papersoniality is taken for any error, orassion or mis-atematic transmission in this matching paperson with of south case da such it ways prospective purchaser. They have in this matching paperson with of south case da such is way prospective purchaser. The transmission of the south case of the south case data to the south of the south case of the south case of the south case of the south case of the as to their operability or efficiency case be given. Note: Merrys for themselves and for the vendors of this property, whose agents they are, give notice that: