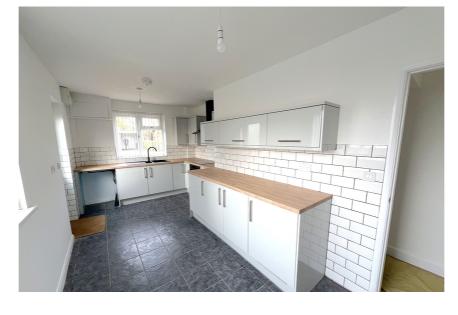

## 4 Langford Drive | Wootton | Northampton | NN4 6JY

Merrys are delighted to offer for sale this refurbished and extended semi detached bungalow which is situated within this most sought after village location being close to many amenities. The bungalow now offers spacious versatile accommodation to comprises entrance hall, lounge, inner hall, kitchen/breakfast room, utility room, two double bedrooms and a shower room. Externally there are low maintenance gardens to the front and rear and off road parking.. The new kitchen offers integrated appliances to include, oven and hob, fridge and freezer. Space for a dishwasher. The property is also double glazed and has gas central heating. The bungalow is being offered for sale with no upper chain. An early viewing is highly recommended.

A refurbished two bedroom bungalow | New kitchen with integrated appliances | Versatile accommodation |

Double glazed and central heating | No chain

Wootton Hope Drive, Northampton, NN4 6DY MERRYS.CO.UK