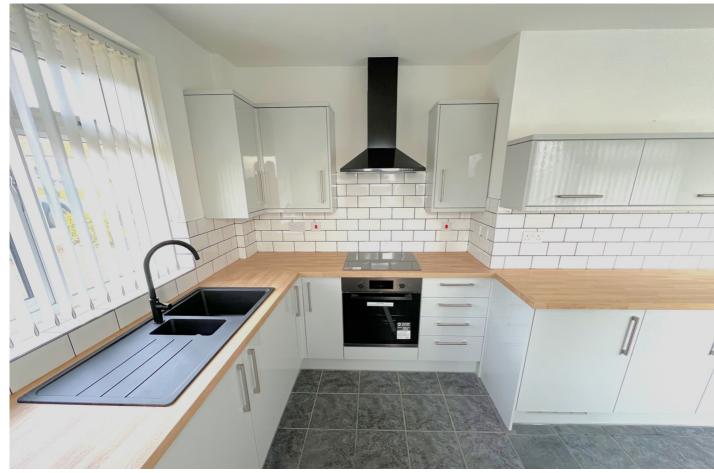

## 4 Langford Drive | Wootton | Northampton | NN4 6JY

Merrys are delighted to offer for sale this refurbished and extended semi detached bungalow which is situated within this most sought after village location being close to many amenities. The bungalow now offers spacious versatile accommodation to comprises entrance hall, lounge, inner hall, kitchen/breakfast room, utility room, two double bedrooms and a shower room. Externally there are low maintenance gardens to the front and rear and off road parking.. The new kitchen offers integrated appliances to include, oven and hob, fridge and freezer. Space for a dishwasher. The property is also double glazed and has gas central heating. The bungalow is being offered for sale with no upper chain. An early viewing is highly recommended.

A refurbished two bedroom bungalow | New kitchen with integrated appliances | Versatile accommodation |

Double glazed and central heating | No chain

Wootton Hope Drive, Northampton, NN4 6DY MERRYS.CO.UK