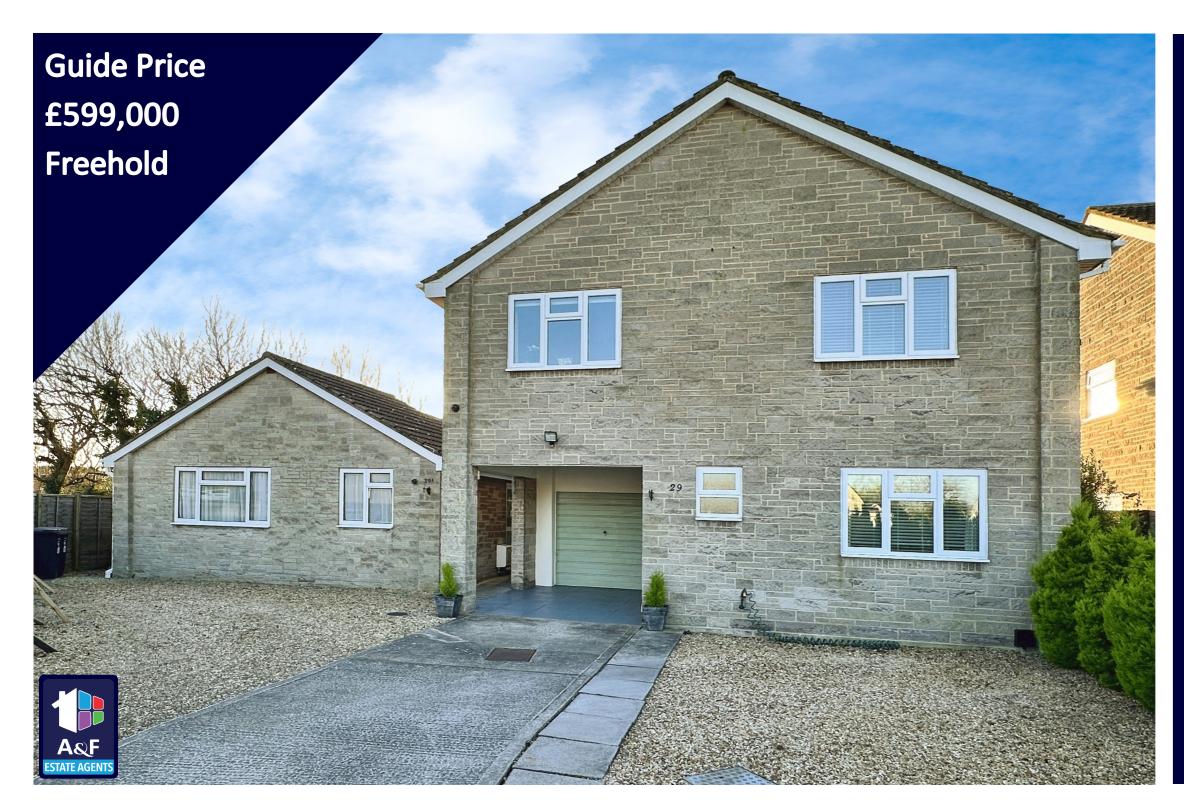

## Julians Acres, Burnham on Sea, TA8 2LX 4 Bedrooms, Detached House

- Stunning detached property
- Neutrally decorated
- Spacious kitchen with dining space
- Three double bedrooms
- Master bedroom with built-in wardrobes

- Two bathrooms
- Kitchen island
- Garden view reception room
- Access to garden
- Gorgeous view of golf course

The Ho

The Bungalow

The Hor

Council Tax Band: E £2,750.57 for 2024/25

The Annexe

Council Tax Band: A £1,500.31 for 2024/25 Material Information