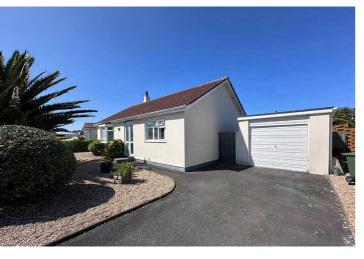

## 16 Clos De Coin | Les Grandes Rocques | Castel | GY57FP

This wonderful, detached bungalow is presented to the market in excellent condition and boasts a warm and welcoming feel. Dream Catcher is located on a quiet clos in a hugely desirable area of the Island, with the west coast beaches and amenities a short walk from the front door. Accommodation comprises a large lounge, kitchen/diner, two double bedrooms a bathroom and a utility room. To the rear of the property is a west-facing garden which benefits from a large patio, mature borders and a sweet summer house. In addition to the single car garage, the front driveway provides parking for a number of vehicles. This low maintenance home is an ideal option for those looking to downsize.

#### **Parking**

In addition to the single car garage, the front driveway provides parking for a number of vehicles.

#### **SPECIAL FEATURES**

- Desirable location
- Large loft
- Detached garage
- West-facing garden
- Low-maintenance