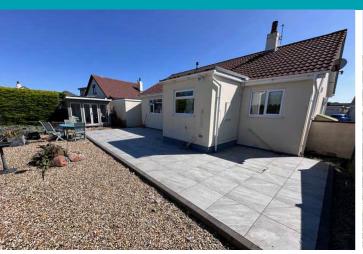

#### Garden

To the rear of the property is a west-facing garden which benefits from a large patio, mature borders and a sweet summer house.

#### **Parking**

In addition to the single car garage, the front driveway provides parking for a number of vehicles.