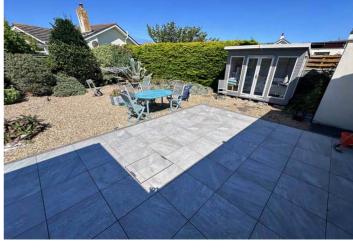

#### Garden

To the rear of the property is a west-facing garden which benefits from a large patio, mature borders and a sweet summer house.