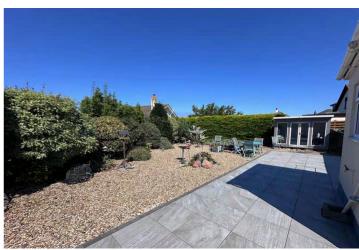

#### Garden

To the rear of the property is a west-facing garden which benefits from a large patio, mature borders and a sweet summer house.