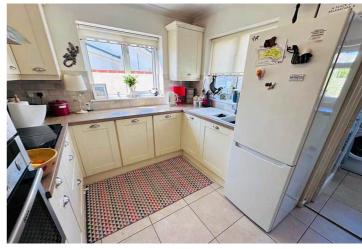

### Kitchen/Breakfast Room

4.85m x 2.73m (15' 11" x 8' 11")

#### **APPLIANCES INCLUDED**

- Neff double oven
- Four ring halogen hob
- Bosch fridge/freezer
- Neff slimline dishwasher
- Hotpoint washing machine