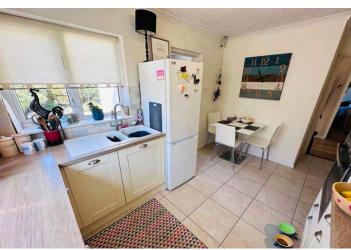

andes Rocques | Castel | GY57FP

This wonderful, detached bungalow is presented to the market in excellent condition and boasts a warm and welcoming feel. Dream Catcher is located on a quiet clos in a hugely desirable area of the Island, with the west coast beaches and amenities a short walk from the front door. Accommodation comprises a large lounge, kitchen/diner, two double bedrooms a bathroom and a utility room. To the rear of the property is a west-facing garden which benefits from a large patio, mature borders and a sweet summer house. In addition to the single car garage, the front driveway provides parking for a number of vehicles. This low maintenance home is an ideal option for those looking to downsize.

2 BEDROOMS

1 BATHROOM

1 RECEPTION



£630,000

# **PHOTOS**

















# **PHOTOS**

















# **PHOTOS**







# **SPECIFICATIONS**





#### **Entrance Porch**

1.24m x 0.70m (4'1" x 2'4")

#### **Hallway**

4.35m x 1.59m (14' 3" x 5' 3")

#### Lounge

4.87m x 3.99m (16' 0" x 13' 1")

### Kitchen/Breakfast Room

4.85m x 2.73m (15' 11" x 8' 11")

### **Utility Room**

2.14m x 1.88m (7' 0" x 6' 2")

#### **Bedroom 1**

3.64m x 3.05m (11' 11" x 10' 0")

#### **Bedroom 2**

3.57m x 3.00m (11' 9" x 9' 10")

#### **Bathroom**

2.25m x 1.67m (7' 5" x 5' 6")

#### Garden

To the rear of the property is a west-facing garden which benefits from a large patio, mature borders and a sweet summer house.

#### **Parking**

In addition to the single car garage, the front driveway provides parking for a number of vehicles.

## PRICE INCLUDES

Curtains, carpets