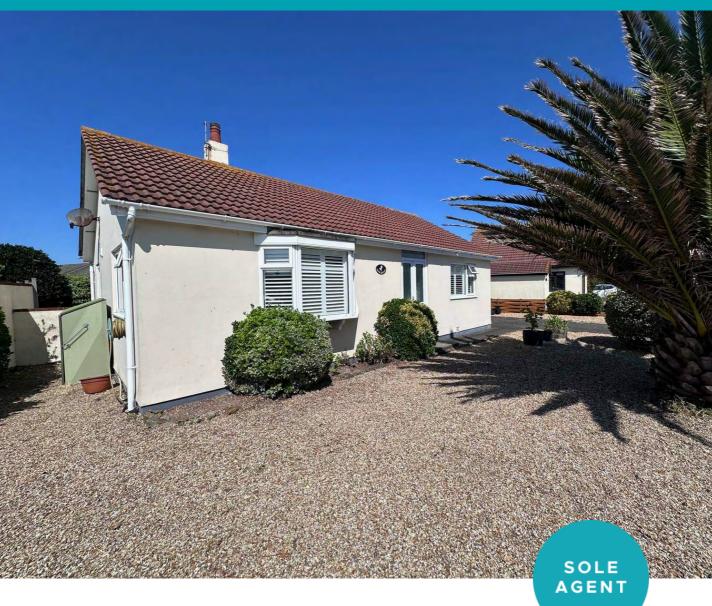

## 16 Clos De Coin | Les Grandes Rocques | Castel | GY57FP

This wonderful, detached bungalow is presented to the market in excellent condition and boasts a warm and welcoming feel. Dream Catcher is located on a quiet clos in a hugely desirable area of the Island, with the west coast beaches and amenities a short walk from the front door. Accommodation comprises a large lounge, kitchen/diner, two double bedrooms a bathroom and a utility room. To the rear of the property is a west-facing garden which benefits from a large patio, mature borders and a sweet summer house. In addition to the single car garage, the front driveway provides parking for a number of vehicles. This low maintenance home is an ideal option for those looking to downsize.

#### **Parking**

In addition to the single car garage, the front driveway provides parking for a number of vehicles.

#### **SPECIAL FEATURES**

- Desirable location
- Large loft
- Detached garage
- West-facing garden
- Low-maintenance