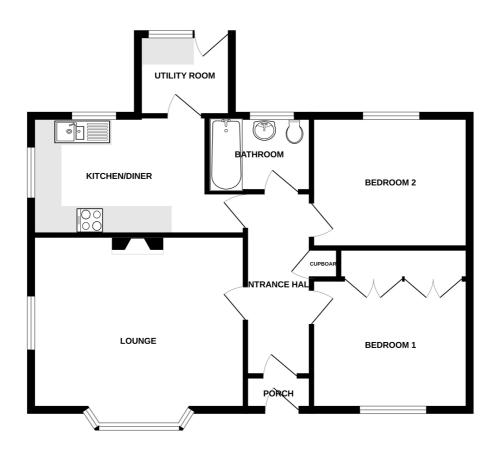

### **GROUND FLOOR**

Whilst every attempt has been made to ensure the accuracy of the floorplan contained here, measurements of doors, windows, rooms and any other items are approximate and no responsibility is taken for any error, omission or mis-ratement. This plan is for fillustrative purposes only and should be used as such by any prospective purchaser. The services, systems and appliances shown have not been tested and no guarante as to their operability or efficiency can be given.

#### **Entrance Porch**

1.24m x 0.70m (4'1" x 2'4")

#### **Hallway**

4.35m x 1.59m (14' 3" x 5' 3")

#### Lounge

4.87m x 3.99m (16' 0" x 13' 1")

### Kitchen/Breakfast Room

4.85m x 2.73m (15' 11" x 8' 11")

### **Utility Room**

2.14m x 1.88m (7' 0" x 6' 2")

#### **Bedroom 1**

3.64m x 3.05m (11' 11" x 10' 0")

#### **Bedroom 2**

3.57m x 3.00m (11' 9" x 9' 10")

#### **Bathroom**

2.25m x 1.67m (7' 5" x 5' 6")