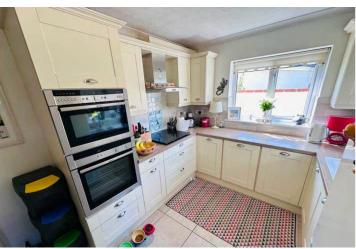

### Kitchen/Breakfast Room

4.85m x 2.73m (15' 11" x 8' 11")

#### **APPLIANCES INCLUDED**

- Neff double oven
- Four ring halogen hob
- Bosch fridge/freezer
- Neff slimline dishwasher
- Hotpoint washing machine