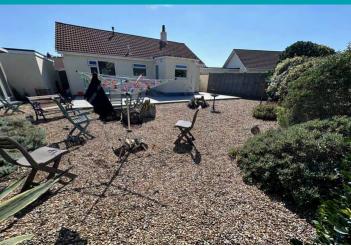

#### Garden

To the rear of the property is a west-facing garden which benefits from a large patio, mature borders and a sweet summer house.