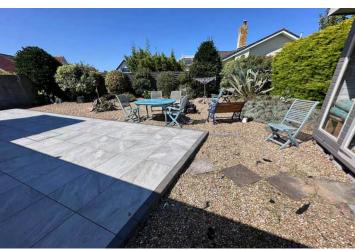

#### Garden

To the rear of the property is a west-facing garden which benefits from a large patio, mature borders and a sweet summer house.