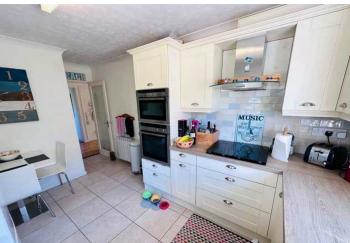

Grandes Rocques | Castel | GY57FP

This wonderful, detached bungalow is presented to the market in excellent condition and boasts a warm and welcoming feel. Dream Catcher is located on a quiet clos in a hugely desirable area of the Island, with the west coast beaches and amenities a short walk from the front door. Accommodation comprises a large lounge, kitchen/diner, two double bedrooms a bathroom and a utility room. To the rear of the property is a west-facing garden which benefits from a large patio, mature borders and a sweet summer house. In addition to the single car garage, the front driveway provides parking for a number of vehicles. This low maintenance home is an ideal option for those looking to downsize.

2 BEDROOMS

1 BATHROOM

1 RECEPTION



£630,000

# **PHOTOS**

















# **PHOTOS**

















# **PHOTOS**







# **SPECIFICATIONS**





#### **Entrance Porch**

1.24m x 0.70m (4'1" x 2'4")

#### **Hallway**

4.35m x 1.59m (14' 3" x 5' 3")

#### Lounge

4.87m x 3.99m (16' 0" x 13' 1")

### Kitchen/Breakfast Room

4.85m x 2.73m (15' 11" x 8' 11")

### **Utility Room**

2.14m x 1.88m (7' 0" x 6' 2")

#### **Bedroom 1**

3.64m x 3.05m (11' 11" x 10' 0")

#### **Bedroom 2**

3.57m x 3.00m (11' 9" x 9' 10")

#### **Bathroom**

2.25m x 1.67m (7' 5" x 5' 6")

#### Garden

To the rear of the property is a west-facing garden which benefits from a large patio, mature borders and a sweet summer house.

#### **Parking**

In addition to the single car garage, the front driveway provides parking for a number of vehicles.

## PRICE INCLUDES

Curtains, carpet