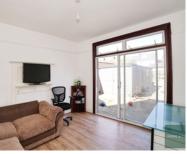

## **GROUND FLOOR**

Hallway

Reception One: 12' 2" x 12' 1" (3.71m x

3.68m)

Reception Two: 11' 5" x 12' 1" (3.48m x

3.68m)

Kitchen: 7' x 8' 7" (2.13m x 2.62m)

**FIRST FLOOR** 