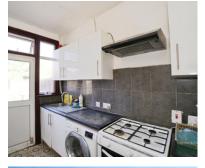

## **GROUND FLOOR**

Hallway

Reception One: 12' 2" x 12' 1" (3.71m x

3.68m)

Reception Two: 11' 5" x 12' 1" (3.48m x

3.68m)

Kitchen: 7' x 8' 7" (2.13m x 2.62m)

**FIRST FLOOR** 