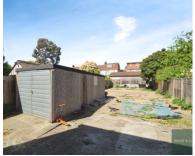

EXTERIOR Rear Garden

Detached Garage: 8' 2" x 19' 8" (2.49m x

5.99m)

This floor plan is for illustrative purposes only. It is not drawn to scale. Any measurements, floor areas (including any total floor area), openings and orientations are approximate. No details are guaranteed, they cannot be relied upon for any purpose and do not form any part of any agreement. No liability is taken for any error, omission or misstatement. A party must rely upon its own inspection(s). Powered by www.Propertybox.io