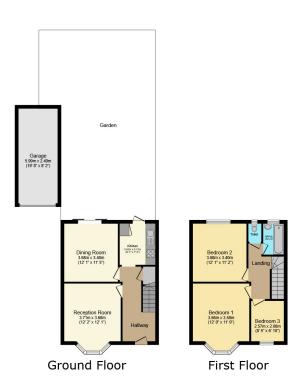

## **GROUND FLOOR**

Hallway

Reception One: 12' 2" x 12' 1" (3.71m x

3.68m)

Reception Two: 11' 5" x 12' 1" (3.48m x

3.68m)

Kitchen: 7' x 8' 7" (2.13m x 2.62m)

**FIRST FLOOR** 

Bedroom One: 11' 9" x 12' 6" (3.58m x

3.81m)

Bedroom Two: 11' 2" x 12' 1" (3.40m x

3.68m)

Bedroom Three: 6' 10" x 8' 5" (2.08m x

2.57m)

First Floor Bathroom: 4' 4" x 6' 6" (1.32m x

1.98m) First Floor WC

EXTERIOR Rear Garden

Detached Garage: 8' 2" x 19' 8" (2.49m x

5.99m)

This floor plan is for illustrative purposes only. It is not drawn to scale. Any measurements, floor areas (including any total floor area), openings and orientations are approximate. No details are guaranteed, they cannot be relied upon for any purpose and do not form any part of any agreement. No liability is taken for any error, omission or misstatement. A party must rely upon its own inspection(s). Powered by www.Propertybox.io