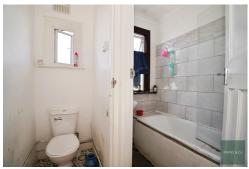

Bedroom One: 11' 9" x 12' 6" (3.58m x

3.81m)

Bedroom Two: 11' 2" x 12' 1" (3.40m x

3.68m)

Bedroom Three: 6' 10" x 8' 5" (2.08m x

2.57m)

First Floor Bathroom: 4' 4" x 6' 6" (1.32m x

1.98m) First Floor WC