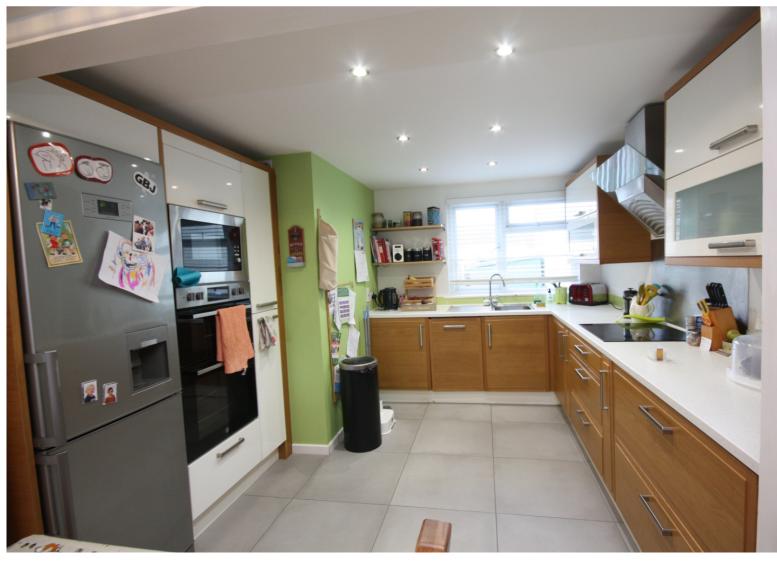

## Kitchen

3.3m x 2.39m (10' 10" x 7' 10")

Open plan kitchen from dining room with high and low kitchen units, Window overlooking front of property.