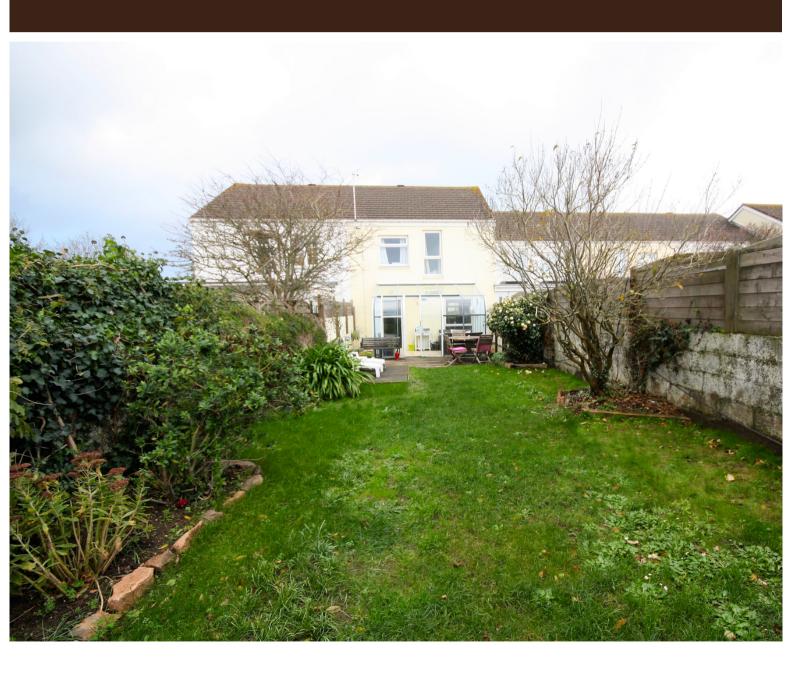

# Conservatory

3.68m x 3m (12' 1" x 9' 10")

Double doors leading to secure rear garden

## Garden

Secure rear garden, ideal for young families. Trampoline & shed to the rear of the garden.