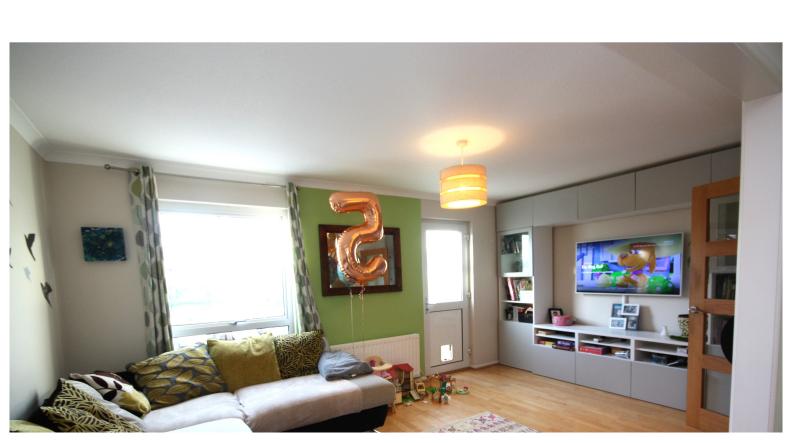

# Living/Dining Room

4.87m x 5.17m (16' 0" x 17' 0")

L shaped family sized living room with dining area. Doors to conservatory.