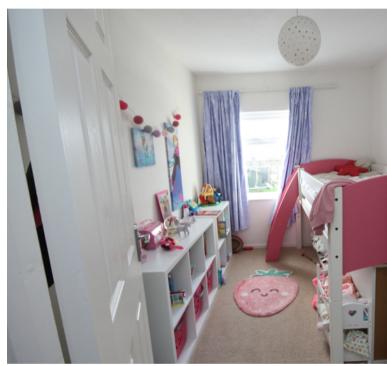

# Bedroom 1

3.09m x 3.10m (10' 2" x 10' 2")

## Bedroom 2

2.77m x 3.99m (9' 1" x 13' 1")

## Bedroom 3

2.98m x 2.28m (9' 9" x 7' 6")