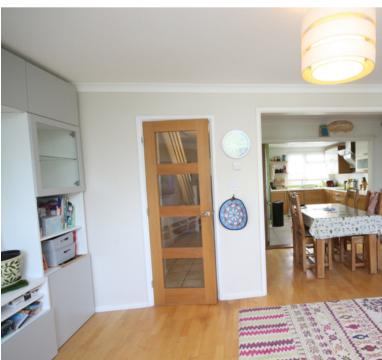

## Kitchen

3.3m x 2.39m (10' 10" x 7' 10")

Open plan kitchen from dining room with high and low kitchen units, Window overlooking front of property.