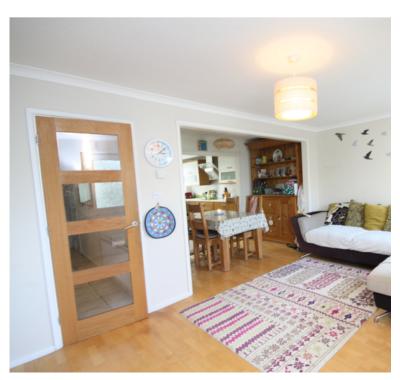

## Hallway

4.8m x 1.77m (15' 9" x 5' 10")

Doors to kitchen, living room & cloakroom

# Living/Dining Room

4.87m x 5.17m (16' 0" x 17' 0")

L shaped family sized living room with dining area. Doors to conservatory.

## Kitchen

3.3m x 2.39m (10' 10" x 7' 10")

Open plan kitchen from dining room with high and low kitchen units, Window overlooking front of property.