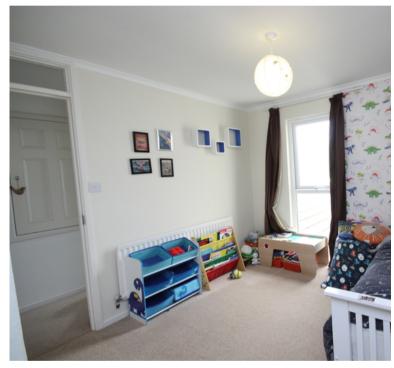

# Bedroom 1

3.09m x 3.10m (10' 2" x 10' 2")

## Bedroom 2

2.77m x 3.99m (9' 1" x 13' 1")

## Bedroom 3

2.98m x 2.28m (9' 9" x 7' 6")