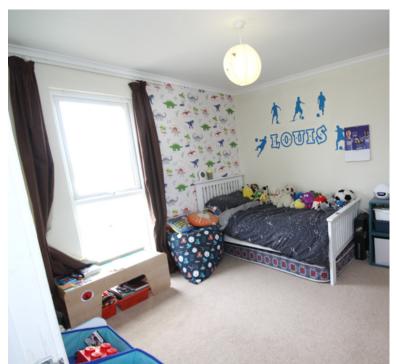

# Bedroom 1

3.09m x 3.10m (10' 2" x 10' 2")

## Bedroom 2

2.77m x 3.99m (9' 1" x 13' 1")

## Bedroom 3

2.98m x 2.28m (9' 9" x 7' 6")