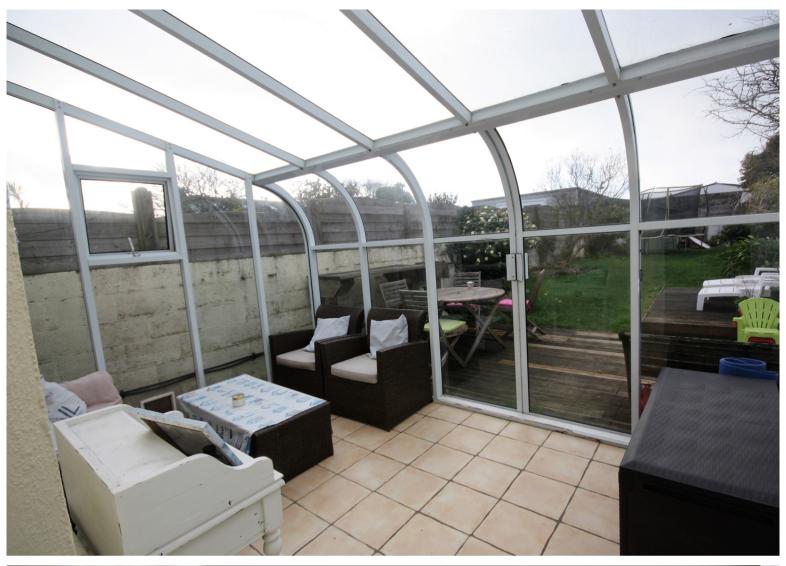

# Conservatory

3.68m x 3m (12' 1" x 9' 10")

Double doors leading to secure rear garden