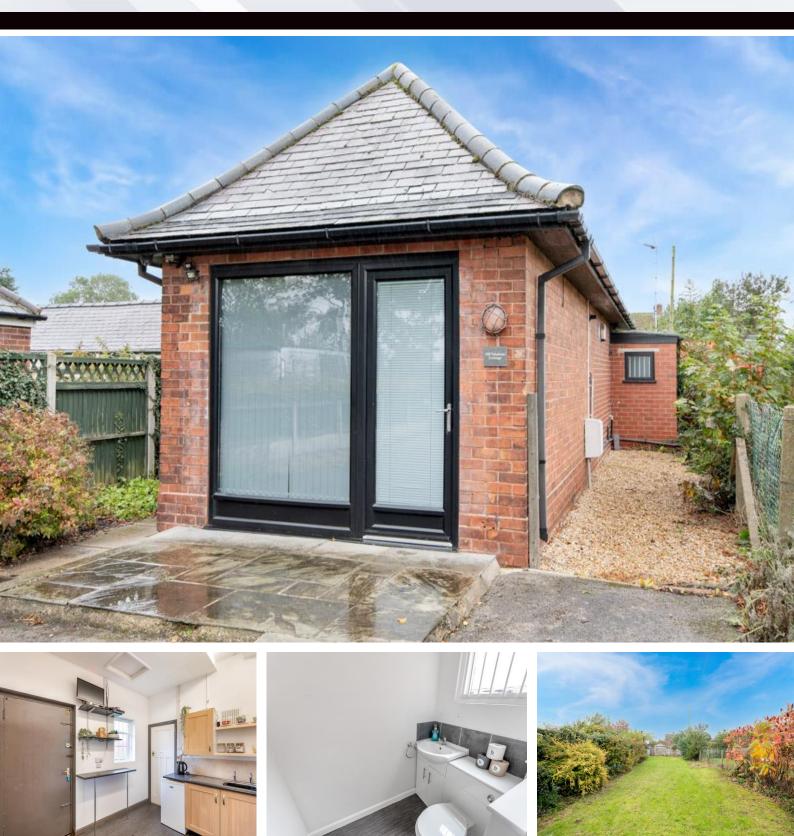

### North Road Torworth, Retford

Modern Commercial Premises with A1 Status

#### **Property Overview**

- Ideal for a Retail Outlet or Boutique
- Ample Parking to the Frontage
- Versatile, Fully Enclosed Outdoor Space to the Rear
- Scenically Situated in Torworth with a Great Prominence for Passing Trade between Bawtry & Retford
- Excellent Rail Links from Retford Train Station Approximately 5.5 Miles Away

A great opportunity to acquire a modern commercial premises with A1 status measuring 39 sq m., ideal for a retail outlet or boutique. A private driveway caters for multiple customers, whilst a versatile outdoor space resides to the rear. Scenically situated in the village of Torworth, the premises has a great prominence for potential passing trade between the local market towns of Bawtry and Retford via the A638.