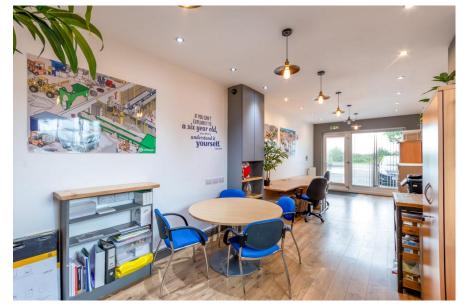

#### **Property Overview**

- Ideal for a Retail Outlet or Boutique
- Ample Parking to the Frontage
- Versatile, Fully Enclosed Outdoor Space to the Rear
- Scenically Situated in Torworth with a Great Prominence for Passing Trade between Bawtry & Retford
- Excellent Rail Links from Retford Train Station Approximately 5.5 Miles Away

A great opportunity to acquire a modern commercial premises with A1 status measuring 39 sq m., ideal for a retail outlet or boutique. A private driveway caters for multiple customers, whilst a versatile outdoor space resides to the rear. Scenically situated in the village of Torworth, the premises has a great prominence for potential passing trade between the local market towns of Bawtry and Retford via the A638.