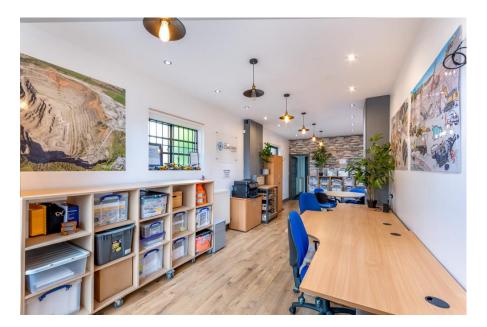

#### **Property Overview**

- Ideal for a Retail Outlet or Boutique
- Ample Parking to the Frontage
- Versatile, Fully Enclosed Outdoor Space to the Rear
- Scenically Situated in Torworth with a Great Prominence for Passing Trade between Bawtry & Retford
- Excellent Rail Links from Retford Train Station Approximately 5.5 Miles Away

A great opportunity to acquire a modern commercial premises with A1 status measuring 39 sq m., ideal for a retail outlet or boutique. A private driveway caters for multiple customers, whilst a versatile outdoor space resides to the rear. Scenically situated in the village of Torworth, the premises has a great prominence for potential passing trade between the local market towns of Bawtry and Retford via the A638.