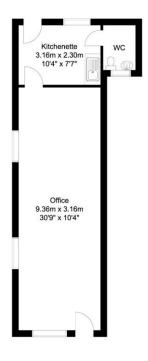

01777 566400 www.alexanderjacob.co.uk

Ground Floor 39 sq m/419.79 sq ft Approx.

Whilst every attempt has been made to ensure the accuracy of the floor plan contained here, no responsibility is taken for incorrect measurements of doors, windows, appliances and rooms or any error, omission or misstatement. Exterior and interior walls are drawn to scale based on interior measurements. Any figure given is for initial guidance only and should not be relied on as a basis of valuation. The plans are for marketing purposes only and should only be used as such. No guarantee is given on the accuracy of the notal square footage interior footage interior footage interior entities of a scale of the floor plan.