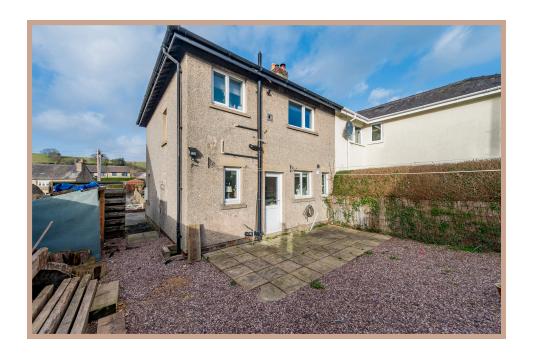

STEP OUTSIDE TO DISCOVER 5 ACRES OF LAND, STUNNING GARDENS, TERRACED PATIOS, AND PADDOCKS. THE SANDSTONE-FLAGGED TERRACE EXTENDS FROM THE HOME'S PATIO DOORS, CREATING A SEAMLESS FLOW BETWEEN INDOOR AND OUTDOOR SPACES. THIS ELEGANT AREA IS PERFECT FOR AL FRESCO DINING, SUMMER BBQS, OR ENJOYING MORNING COFFEE WHILE TAKING IN THE PEACEFUL SURROUNDINGS.