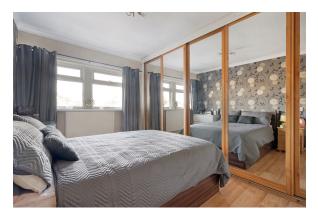

Step inside to a bright and inviting hallway that leads to the cozy lounge and staircase to the first floor. The lounge, bathed in natural light from its bay window, is elegantly decorated in neutral tones, featuring a characterful log burner set against a stone hearth with a railway sleeper-style mantle—perfect for relaxing evenings with loved ones.