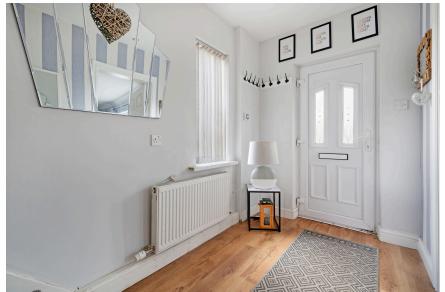

Step inside to a bright and inviting hallway that leads to the cozy lounge and staircase to the first floor. The lounge, bathed in natural light from its bay window, is elegantly decorated in neutral tones, featuring a characterful log burner set against a stone hearth with a railway sleeper-style mantle—perfect for relaxing evenings with loved ones.