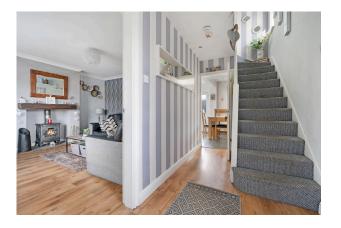

Step inside to a bright and inviting hallway that leads to the cozy lounge and staircase to the first floor. The lounge, bathed in natural light from its bay window, is elegantly decorated in neutral tones, featuring a characterful log burner set against a stone hearth with a railway sleeper-style mantle—perfect for relaxing evenings with loved ones.