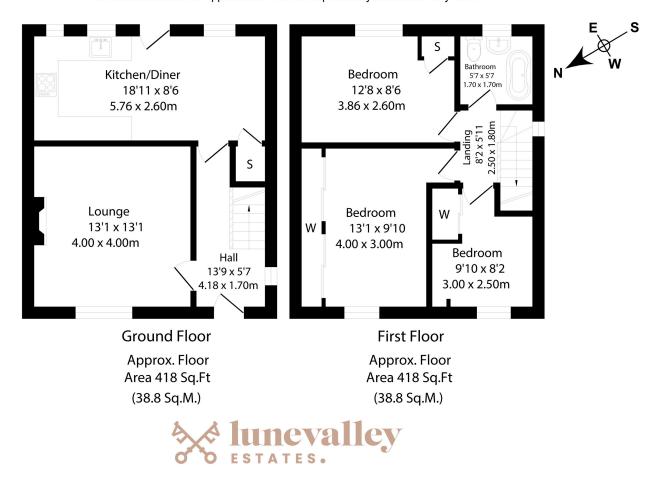

## Total Approx. Floor Area 836 Sq.ft. (77.6 Sq.M.)

Surveyed and drawn by Lens Media for illustrative purposes only. Not to scale. Whilst every attempt was made to ensure the accuracy of the floor plan, all measurements are approximate and no responsibility is taken for any error.

Whilst every attempt has been made to ensure the accuracy of this floorplan, measurements of doors, windows, rooms and any other items are approximate and no responsibility is taken for any error, omission or mis-statement. This plan is for illustrative purposes only and should be used as such by any prospective purchaser. The services, systems and appliances shown have not been tested and no guarantee as to their operability or efficiency can be given.