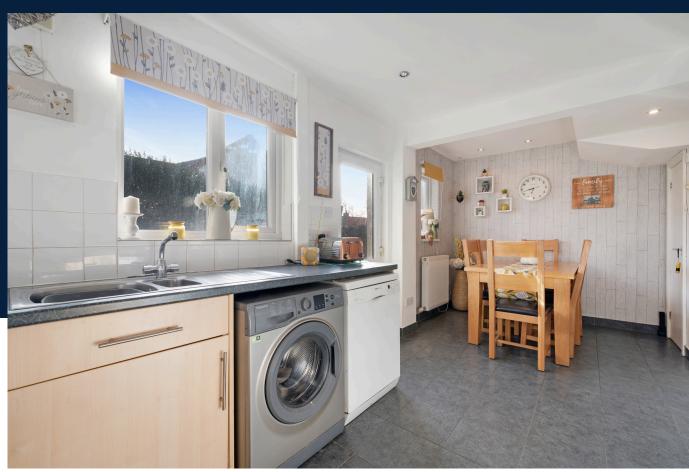

Step inside to a bright and inviting hallway that leads to the cozy lounge and staircase to the first floor. The lounge, bathed in natural light from its bay window, is elegantly decorated in neutral tones, featuring a characterful log burner set against a stone hearth with a railway sleeper-style mantle—perfect for relaxing evenings with loved ones.