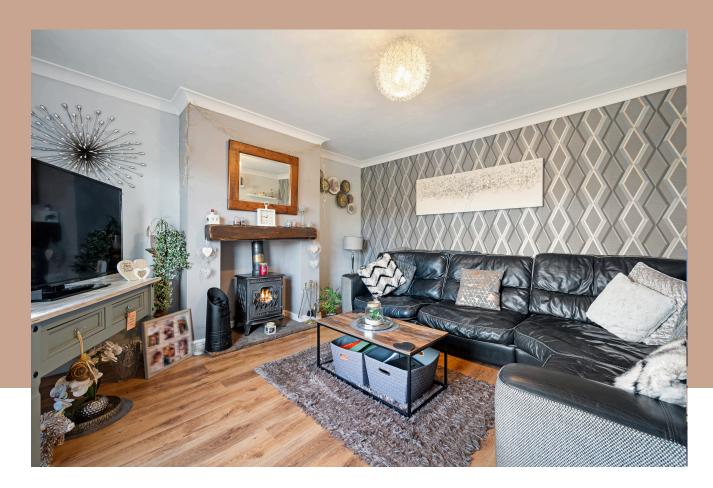

Step inside to a bright and inviting hallway that leads to the cozy lounge and staircase to the first floor. The lounge, bathed in natural light from its bay window, is elegantly decorated in neutral tones, featuring a characterful log burner set against a stone hearth with a railway sleeper-style mantle—perfect for relaxing evenings with loved ones.