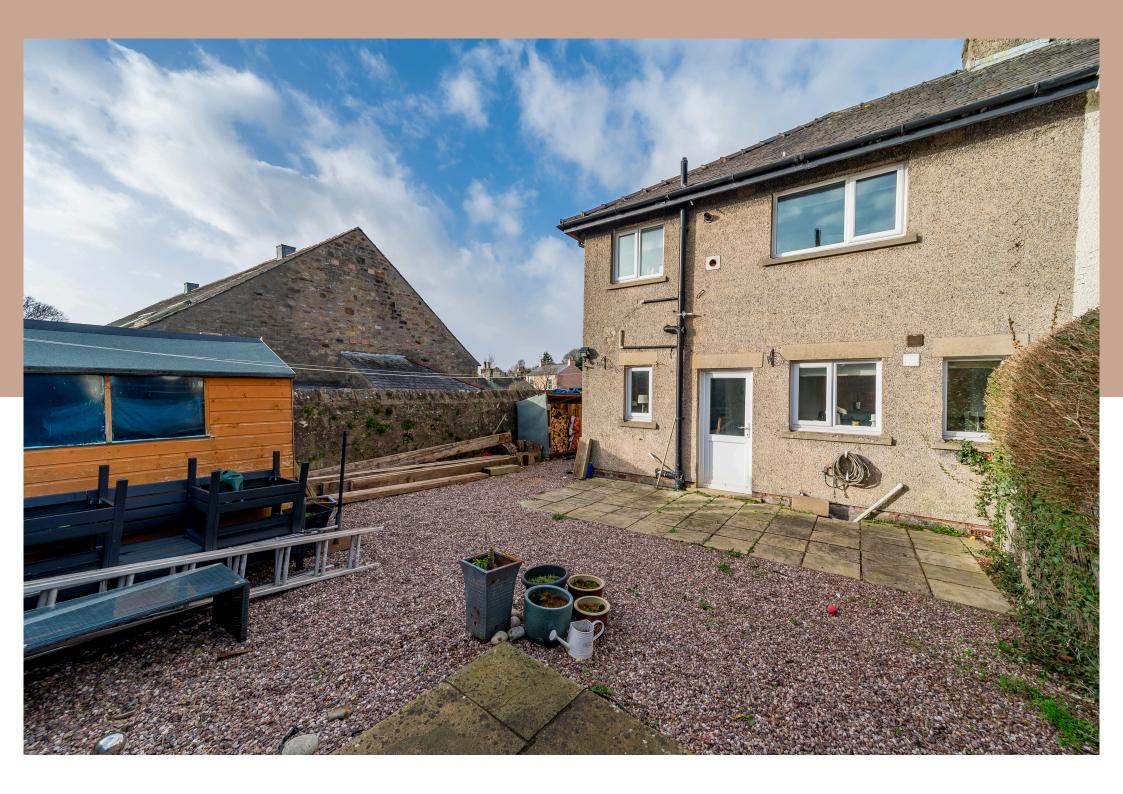

STEP OUTSIDE TO DISCOVER 5 ACRES OF LAND, STUNNING GARDENS, TERRACED PATIOS, AND PADDOCKS. THE SANDSTONE-FLAGGED TERRACE EXTENDS FROM THE HOME'S PATIO DOORS, CREATING A SEAMLESS FLOW BETWEEN INDOOR AND OUTDOOR SPACES. THIS ELEGANT AREA IS PERFECT FOR AL FRESCO DINING, SUMMER BBQS, OR ENJOYING MORNING COFFEE WHILE TAKING IN THE PEACEFUL SURROUNDINGS.