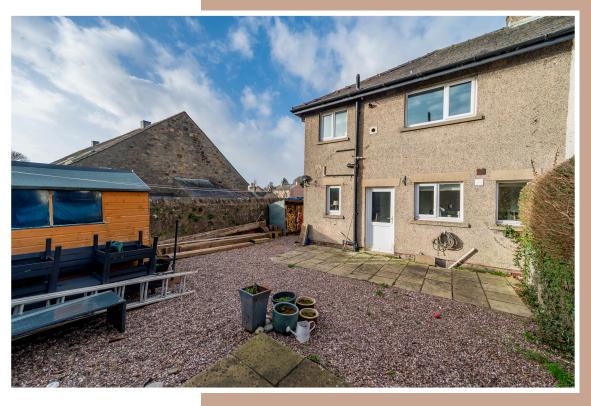

STEP OUTSIDE TO DISCOVER 5 ACRES OF LAND, STUNNING GARDENS, TERRACED PATIOS, AND PADDOCKS. THE SANDSTONE-FLAGGED TERRACE EXTENDS FROM THE HOME'S PATIO DOORS, CREATING A SEAMLESS FLOW BETWEEN INDOOR AND OUTDOOR SPACES. THIS ELEGANT AREA IS PERFECT FOR AL FRESCO DINING, SUMMER BBQS, OR ENJOYING MORNING COFFEE WHILE TAKING IN THE PEACEFUL SURROUNDINGS.