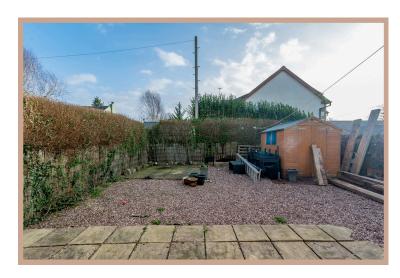

STEP OUTSIDE TO DISCOVER 5 ACRES OF LAND, STUNNING GARDENS, TERRACED PATIOS, AND PADDOCKS. THE SANDSTONE-FLAGGED TERRACE EXTENDS FROM THE HOME'S PATIO DOORS, CREATING A SEAMLESS FLOW BETWEEN INDOOR AND OUTDOOR SPACES. THIS ELEGANT AREA IS PERFECT FOR AL FRESCO DINING, SUMMER BBQS, OR ENJOYING MORNING COFFEE WHILE TAKING IN THE PEACEFUL SURROUNDINGS.