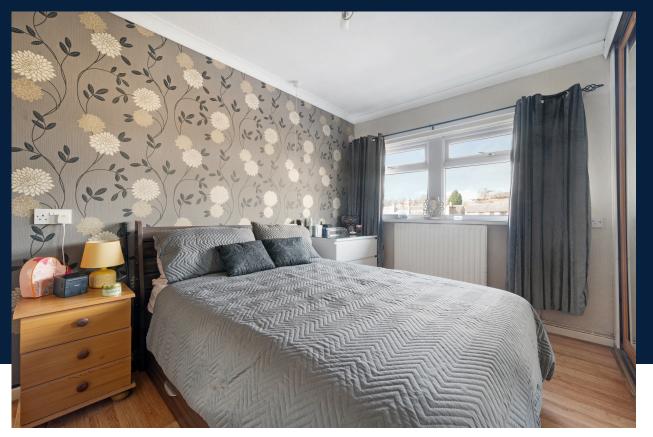

Step inside to a bright and inviting hallway that leads to the cozy lounge and staircase to the first floor. The lounge, bathed in natural light from its bay window, is elegantly decorated in neutral tones, featuring a characterful log burner set against a stone hearth with a railway sleeper-style mantle—perfect for relaxing evenings with loved ones.