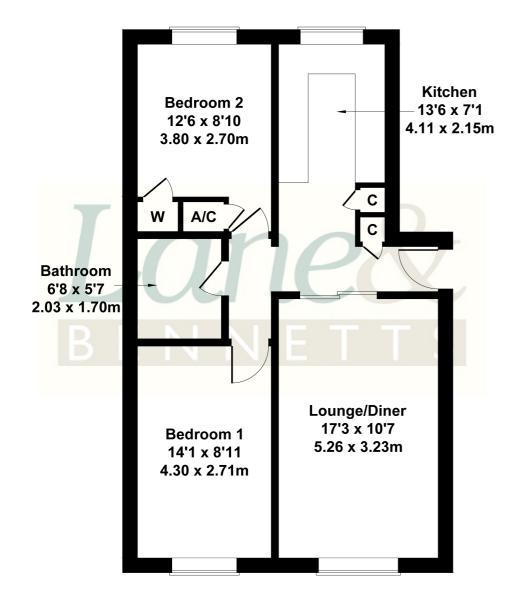

## 17 The Avenue

Approximate Gross Internal Area 635 sq ft - 59 sq m

Not to Scale. Produced by The Plan Portal 2023 For Illustrative Purposes Only.

- FIRST FLOOR APARTMENT
- NO UPWARD CHAIN
- 999 YEAR LEASE
- BRAND NEW KITCHEN
- REFITTED BATHROOM
- GENEROUS SIZE LOUNGE
- LARGE MASTER BEDROOM
- SECOND BEDROOM WITH STORAGE CUPBOARD
- COMMUNAL GARDENS AND PARKING
- GROUND RENT & MAINTENANCE £187
  PER QUARTER