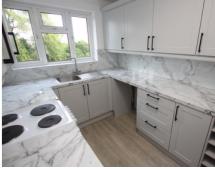

17 The Avenue, Langford, Bedfordshire, SG18 9PA

A rarely available two bedroom purpose built first floor apartment situated in this popular village with No Upward Chain. The apartment offers good sized accommodation to comprise: Brand new kitchen, re-fitted bathroom, generous size lounge, large master bedroom, second bedroom with storage cupboard, communal gardens and parking and warm air heating. The lease has been renewed for 999 years. Ground rent and maintenance £187 per quarter.

## 17 The Avenue

Approximate Gross Internal Area 635 sq ft - 59 sq m

Not to Scale. Produced by The Plan Portal 2023 For Illustrative Purposes Only.

- FIRST FLOOR APARTMENT
- NO UPWARD CHAIN
- 999 YEAR LEASE
- BRAND NEW KITCHEN
- REFITTED BATHROOM
- GENEROUS SIZE LOUNGE
- LARGE MASTER BEDROOM
- SECOND BEDROOM WITH STORAGE CUPBOARD
- COMMUNAL GARDENS AND PARKING
- GROUND RENT & MAINTENANCE £187
  PER QUARTER