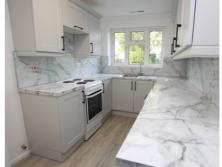

17 The Avenue, Langford, Bedfordshire, SG18 9PA

A rarely available two bedroom purpose built first floor apartment situated in this popular village with No Upward Chain. The apartment offers good sized accommodation to comprise: Brand new kitchen, re-fitted bathroom, generous size lounge, large master bedroom, second bedroom with storage cupboard, communal gardens and parking and warm air heating. The lease has been renewed for 999 years. Ground rent and maintenance £187 per quarter.

## 17 The Avenue

Approximate Gross Internal Area 635 sq ft - 59 sq m

Not to Scale. Produced by The Plan Portal 2023 For Illustrative Purposes Only.

- FIRST FLOOR APARTMENT
- NO UPWARD CHAIN
- 999 YEAR LEASE
- BRAND NEW KITCHEN
- REFITTED BATHROOM
- GENEROUS SIZE LOUNGE
- LARGE MASTER BEDROOM
- SECOND BEDROOM WITH STORAGE CUPBOARD
- COMMUNAL GARDENS AND PARKING
- GROUND RENT & MAINTENANCE £187
  PER QUARTER