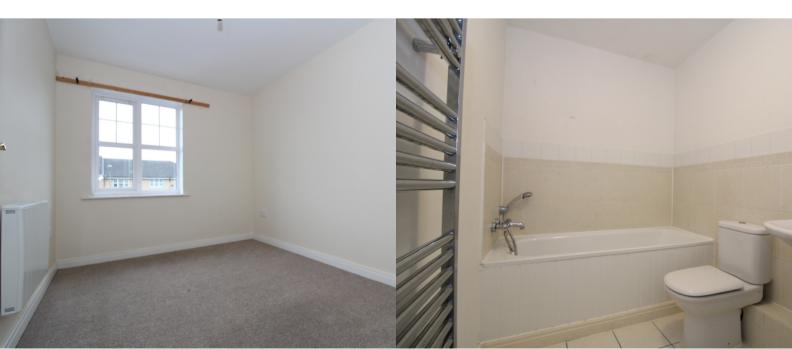

#### **BEDROOM TWO**

3.51m x 2.44m (11' 6" x 8' 0") Double bedroom with window to the front aspect. Radiator.

#### BATHROOM

1.52m x 1.83m (5' 0" x 6' 0") Side panel bath with mixer taps and hand attachment, wash hand basin and w/c. Heated towel radiator.