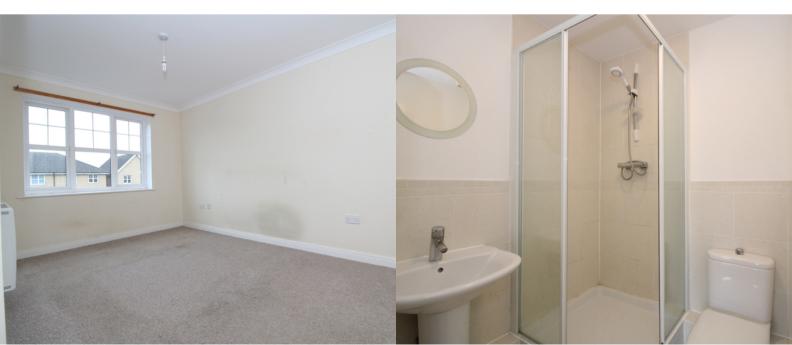

#### **BEDROOM ONE**

3.48m x 4.57m (11' 5" x 15' 0") Double bedroom with window to the front aspect. Radiator. Door to en-suite shower room.

#### **EN-SUITE SHOWER ROOM**

1.52m x 1.93m (5' 0" x 6' 4") Corner shower enclosure with electric shower, wash hand basin and w/c. Heated towel radiator.