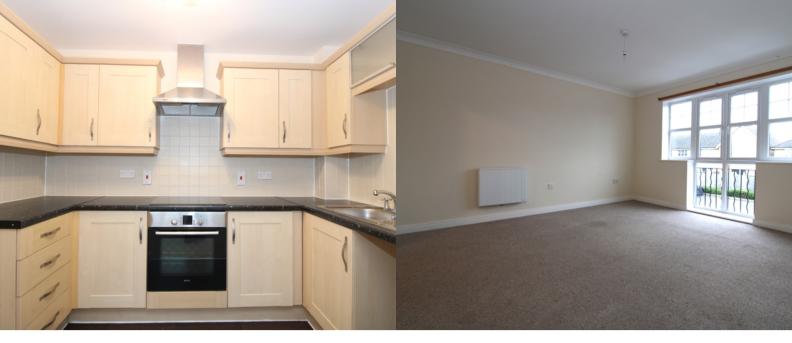

#### LOUNGE

3.91m x 4.34m (12' 10" x 14' 3") A good size room with window to the front aspect, open to the kitchen. Radiator.

### **KITCHEN**

2.74m x 1.52m (9' 0" x 5' 0") Fitted shaker style kitchen with a range of wall and base units with work surface over, oven and hob with extractor over. Space for washing machine and Fridge/freezer.