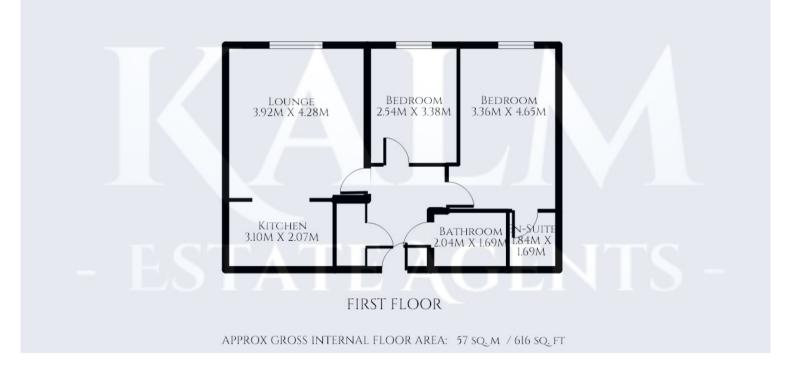

# **FIRST FLOOR**

#### AGENTS NOTES

We have been informed this leasehold property has 981 year remaining on the lease. The current costs are:

£..... Service Charge per month

£.....Ground rent paid every six months.

FLOORPLAN