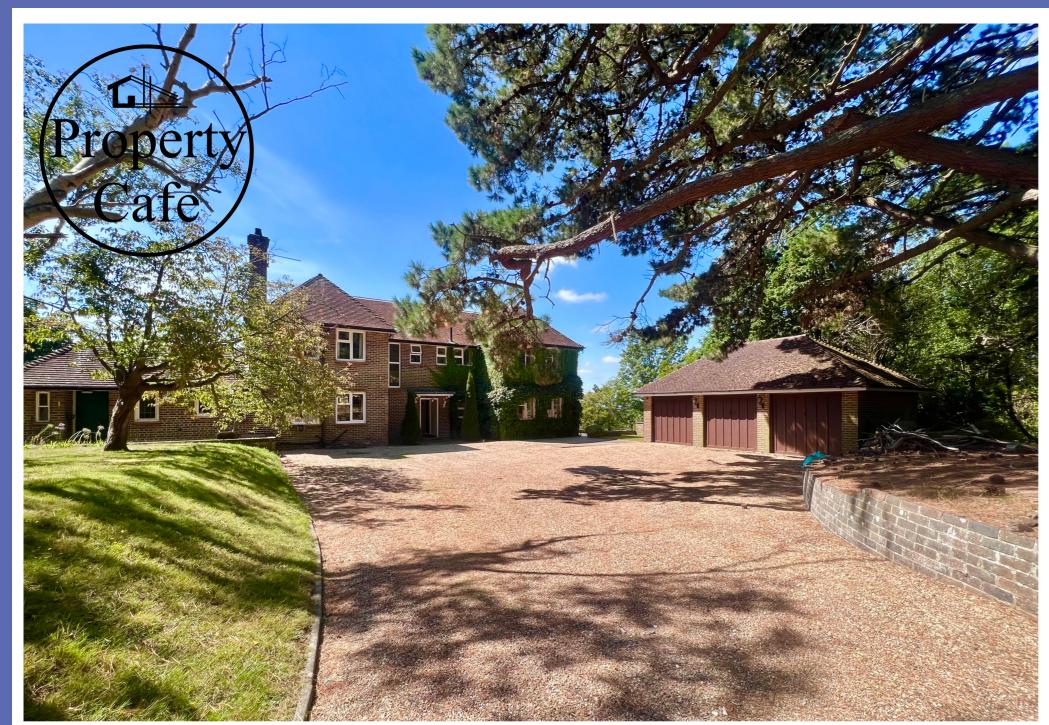

## Westfield Highwoods Avenue, Bexhill-on-Sea, East Sussex. TN39 4NN.

Circa 1920's Detached Five Bed Residence Set With Fantastic Scope & Potential Set in Substantial Grounds £1,295,000

A Substantial Five Bedroom Family Home \* Set Within 1.5 Acres of Grounds \* Excellent Potential & Scope To Develop \* Sought After Circa 1920'S Built Detached Residence \* Enclosed Paddock & Tennis Court \* Private & Secluded Location \* Set Within Well Kept Grounds \* Versatile Accommodation Throughout \* Five En-suite Family Bedrooms \* Four Principle Reception Rooms \* Kitchen-Diner & Separate Utility \* Two Ground Floor Cloakrooms \* Lots Of Character Style & Features \* Detached Triple Garage Complex \* Substantial Sweeping Driveway \* Lawned Grounds with Mature Woodlands \* Planning Permission Approved \* Ample Scope & Potential To Improve & Develop \* For Additional Details Please Contact Our Sales Team On 01424 224488.