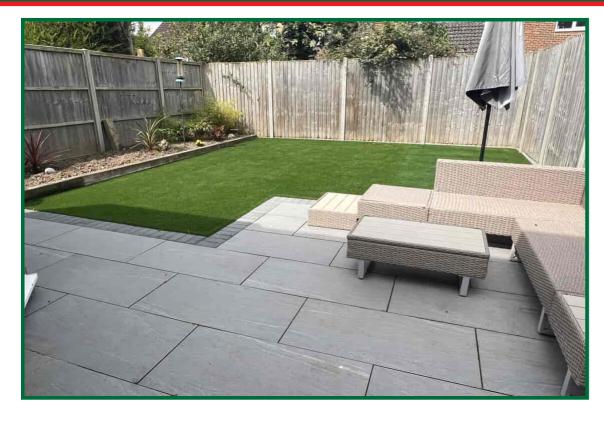

Externally, the property boasts a single garage and driveway parking. The rear garden is a true highlight, meticulously landscaped to provide a serene outdoor space. Enjoy alfresco dining on the paved patio, surrounded by a good quality Astro-turf lawn and attractive shrub borders.