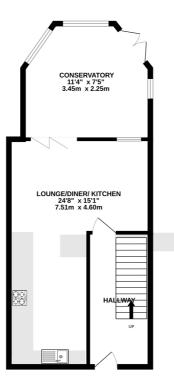

In terms of communications Thatcham and Newbury have a main rail connection to London (Paddington). The M4 junction 13 is 8 miles with the A4 allowing easy access to Reading.

2ND FLOOR 297 sq.ft. (27.6 sq.m.) approx. GROUND FLOOR 1ST FLOOR 517 sq.ft. (48.0 sq.m.) approx. 366 sq.ft. (34.0 sq.m.) approx

#### TOTAL FLOOR AREA: 1180 sq.ft. (109.6 sq.m.) approx.

Whilst every attempt has been made to ensure the accuracy of the floorplan contained here, measurement and the second sec Whist every attempt has been made to ensure the accuracy of the floorplan contained here, measurement of doors, windows, crooms and any other items are approximate and no responsibility is taken for any error omission or mis-statement. This plan is for illustrative purposes only and should be used as such by any ospective purchaser. The services, systems and appliances shown have not been tested and no guarante as to their operability or efficiency can be given. Made with Metopox 40204