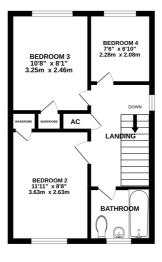

In terms of communications Thatcham and Newbury have a main rail connection to London (Paddington). The M4 junction 13 is 8 miles with the A4 allowing easy access to Reading.

2ND FLOOR 297 sq.ft. (27.6 sq.m.) approx. GROUND FLOOR 1ST FLOOR 517 sq.ft. (48.0 sq.m.) approx. 366 sq.ft. (34.0 sq.m.) approx

#### TOTAL FLOOR AREA: 1180 sq.ft. (109.6 sq.m.) approx.

Whilst every attempt has been made to ensure the accuracy of the floorplan contained here, measurement and the second sec Whist every attempt has been made to ensure the accuracy of the floorplan contained here, measurement of doors, windows, crooms and any other items are approximate and no responsibility is taken for any error omission or mis-statement. This plan is for illustrative purposes only and should be used as such by any ospective purchaser. The services, systems and appliances shown have not been tested and no guarante as to their operability or efficiency can be given. Made with Metopox 40204