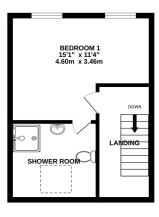

The first floor comprises three well-appointed bedrooms and a contemporary refitted bathroom. The attic has been masterfully converted into a luxurious master bedroom, complete with an ensuite shower room, offering a private sanctuary for relaxation.

In terms of communications Thatcham and Newbury have a main rail connection to London (Paddington). The M4 junction 13 is 8 miles with the A4 allowing easy access to Reading.

2ND FLOOR 297 sq.ft. (27.6 sq.m.) approx. GROUND FLOOR 1ST FLOOR 517 sq.ft. (48.0 sq.m.) approx. 366 sq.ft. (34.0 sq.m.) approx

#### TOTAL FLOOR AREA: 1180 sq.ft. (109.6 sq.m.) approx.

Whilst every attempt has been made to ensure the accuracy of the floorplan contained here, measurement and the second sec Whist every attempt has been made to ensure the accuracy of the floorplan contained here, measurement of doors, windows, crooms and any other items are approximate and no responsibility is taken for any error omission or mis-statement. This plan is for illustrative purposes only and should be used as such by any ospective purchaser. The services, systems and appliances shown have not been tested and no guarante as to their operability or efficiency can be given. Made with Metopox 40204