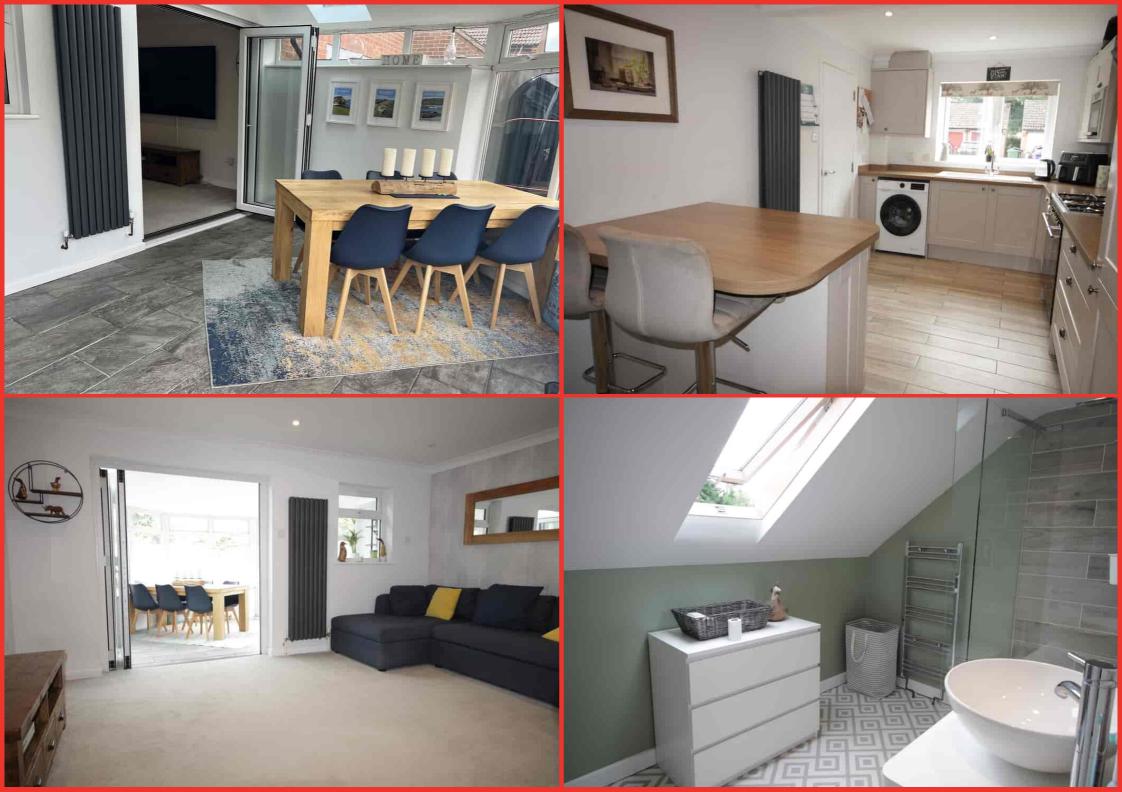

Maintained to an exceptionally high standard by its current owners, this home offers a seamless blend of modern living and comfort. The entrance through the reception hall leads you to a convenient downstairs cloakroom and a well-equipped, open-plan kitchen. Recently refitted with a range of stylish kitchen furniture, this space flows effortlessly into the spacious lounge, creating a perfect area for family gatherings and entertaining. The lounge extends to a bright and airy orangery, featuring bi-fold doors that open out to a beautifully landscaped garden.

The first floor comprises three well-appointed bedrooms and a contemporary refitted bathroom. The attic has been masterfully converted into a luxurious master bedroom, complete with an ensuite shower room, offering a private sanctuary for relaxation.