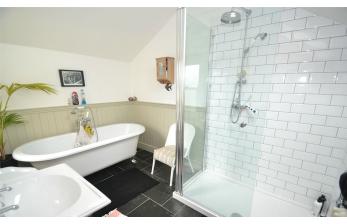

2.79m x 5.18m (9' 2" x 17')

First Floor

**Bathroom** 

2.27m x 3.17m (7' 5" x 10' 5")

Seperate W.C

**Bedroom Two** 

4.26m x 3.41m (14' x 11' 2")