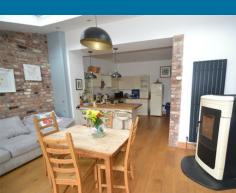

## 6 Barton Lane Braunton

- Four bedroom house
- Close to village
- Solar electric
- Two parking spaces
- Available NOW

- Semi detached
  - Bio-mass boiler
  - Garden room
  - Furnished

An impressive, modernised and extended four bedroom semidetached house available for rent for at least 12 months. The property has the benefit of a garden and parking for two cars. Entrance into hallway, front lounge, utility room and W.C. Open plan modern fitted kitchen with breakfast bar that leads into the extension. Light and pleasant area with bi-fold doors leading to patio and garden. Bio-mass boiler in this area. Stairs lead up to the first floor with modern bathroom and separate W.C. Three bedrooms. Stairs lead up to the attic bedroom which benefits from En-suite bathroom. Central heating is by biomass boiler. Solar electricity. The property is to be let furnished. Available mid October

## **Ground Floor**

Lobby

**Utility Room** 

Lounge

4.60m x 4.25m (15' 1" x 13' 11")

Kitcher

3.89m x 3.14m (12' 9" x 10' 4")

Breakfast/day Area