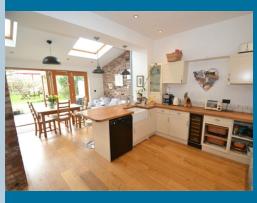

## 6 Barton Lane Braunton

- Four bedroom house
- Close to village
- Solar electric
- Two parking spaces
- Available NOW

- Semi detached
  - Bio-mass boiler
  - Garden room
  - Furnished

An impressive, modernised and extended four bedroom semidetached house available for rent for at least 12 months. The property has the benefit of a garden and parking for two cars. Entrance into hallway, front lounge, utility room and W.C. Open plan modern fitted kitchen with breakfast bar that leads into the extension. Light and pleasant area with bi-fold doors leading to patio and garden. Bio-mass boiler in this area. Stairs lead up to the first floor with modern bathroom and separate W.C. Three bedrooms. Stairs lead up to the attic bedroom which benefits from En-suite bathroom. Central heating is by biomass boiler. Solar electricity. The property is to be let furnished. Available mid October

## **Ground Floor**

Lobby

**Utility Room** 

Lounge

4.60m x 4.25m (15' 1" x 13' 11")

Kitcher

3.89m x 3.14m (12' 9" x 10' 4")

Breakfast/day Area