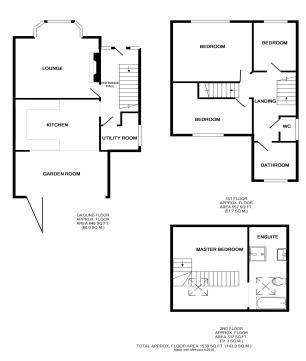

## **Ground Floor**

Lobby

**Utility Room** 

Lounge

4.60m x 4.25m (15' 1" x 13' 11")

Kitcher

3.89m x 3.14m (12' 9" x 10' 4")

Breakfast/day Area

2.79m x 5.18m (9' 2" x 17')

First Floor

**Bathroom** 

2.27m x 3.17m (7' 5" x 10' 5")

Seperate W.C

**Bedroom Two** 

4.26m x 3.41m (14' x 11' 2")

## **Bedroom Three**

4.26m x 3.48m (14' x 11' 5")

**Bedroom Four** 

2.15m x 3.10m (7' 1" x 10' 2")

Upstairs to:

Master Bedroom

4.05m x 4.88m (13' 3" x 16')

Garden