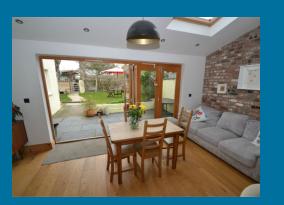

## 6 Barton Lane Braunton

- Four bedroom house
- Close to village
- Solar electric
- Two parking spaces
- Available NOW

- Semi detached
  - Bio-mass boiler
  - Garden room
  - Furnished

An impressive, modernised and extended four bedroom semidetached house available for rent for at least 12 months. The property has the benefit of a garden and parking for two cars. Entrance into hallway, front lounge, utility room and W.C. Open plan modern fitted kitchen with breakfast bar that leads into the extension. Light and pleasant area with bi-fold doors leading to patio and garden. Bio-mass boiler in this area. Stairs lead up to the first floor with modern bathroom and separate W.C. Three bedrooms. Stairs lead up to the attic bedroom which benefits from En-suite bathroom. Central heating is by biomass boiler. Solar electricity. The property is to be let furnished. Available mid October

## **Ground Floor**

Lobby

**Utility Room** 

Lounge

4.60m x 4.25m (15' 1" x 13' 11")

Kitcher

3.89m x 3.14m (12' 9" x 10' 4")

Breakfast/day Area

2.79m x 5.18m (9' 2" x 17')

First Floor

**Bathroom** 

2.27m x 3.17m (7' 5" x 10' 5")

Seperate W.C

**Bedroom Two** 

4.26m x 3.41m (14' x 11' 2")