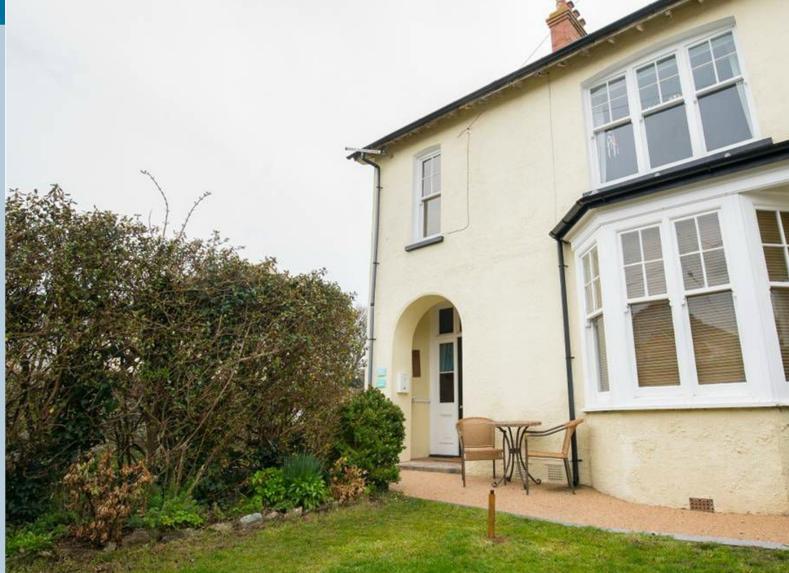

## 6 Barton Lane Braunton

- Four bedroom house
- Close to village
- Solar electric
- Two parking spaces
- Available NOW

- Semi detached
  - Bio-mass boiler
  - Garden room
  - Furnished

An impressive, modernised and extended four bedroom semidetached house available for rent for at least 12 months. The property has the benefit of a garden and parking for two cars. Entrance into hallway, front lounge, utility room and W.C. Open plan modern fitted kitchen with breakfast bar that leads into the extension. Light and pleasant area with bi-fold doors leading to patio and garden. Bio-mass boiler in this area. Stairs lead up to the first floor with modern bathroom and separate W.C. Three bedrooms. Stairs lead up to the attic bedroom which benefits from En-suite bathroom. Central heating is by biomass boiler. Solar electricity. The property is to be let furnished. Available mid October

Small front garden. Rear level garden wit patio and lawned areas. Access through garden to two parking bays.

**Agents Notes** 

There is an annex that is occupied by another tenant.

**SERVICES** 

Biomass boiler. Solar electricity. Mains water. Band C (NDDC)