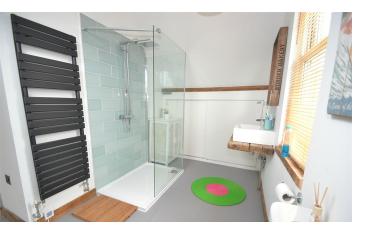

2.79m x 5.18m (9' 2" x 17')

First Floor

**Bathroom** 

2.27m x 3.17m (7' 5" x 10' 5")

Seperate W.C

**Bedroom Two** 

4.26m x 3.41m (14' x 11' 2")