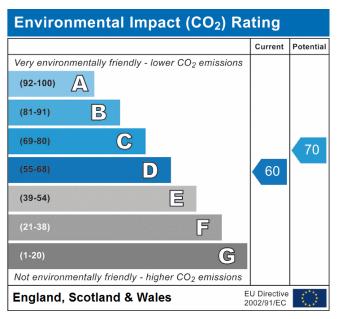

Small front garden. Rear level garden wit patio and lawned areas. Access through garden to two parking bays.

**Agents Notes** 

There is an annex that is occupied by another tenant.

**SERVICES** 

Biomass boiler. Solar electricity. Mains water. Band C (NDDC)