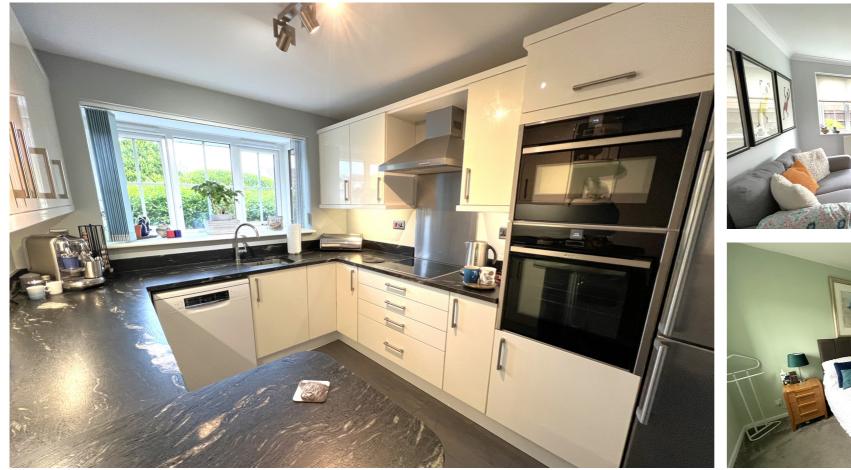

## 3 Breezehill | Wootton | Northampton | NN4 6AG

Merrys are DELIGHTED to offer for sale this immaculate detached property which is situated within this most sought after location. The property benefits from owned Solar Panels which currently generate approximately £1000 per year income. This will remain for the remainder of the agreement being circa 8 years. In addition, the property has an excellent EPC rating of B. The accommodation comprises in full entrance hall, cloakroom/WC, lounge, kitchen, utility, dining room and a family room. On the first floor there are four double bedrooms with three having built in wardrobes, en-suite shower room and main bathroom. Externally there are gardens to the front and rear and a single garage. The property has been updated by the current owners with a modern kitchen with built in double oven and hob, modern en-suite and bathroom with a Jacuzzi bath. An internal viewing is highly recommended. Council tax band D. EPC rating B.

An extended four bedroom detached | Sought after location close to local amenities and excellent schooling | Solar Panels generating income and energy cost saving |

Modern kitchen with built in appliances | Modern bathroom suite