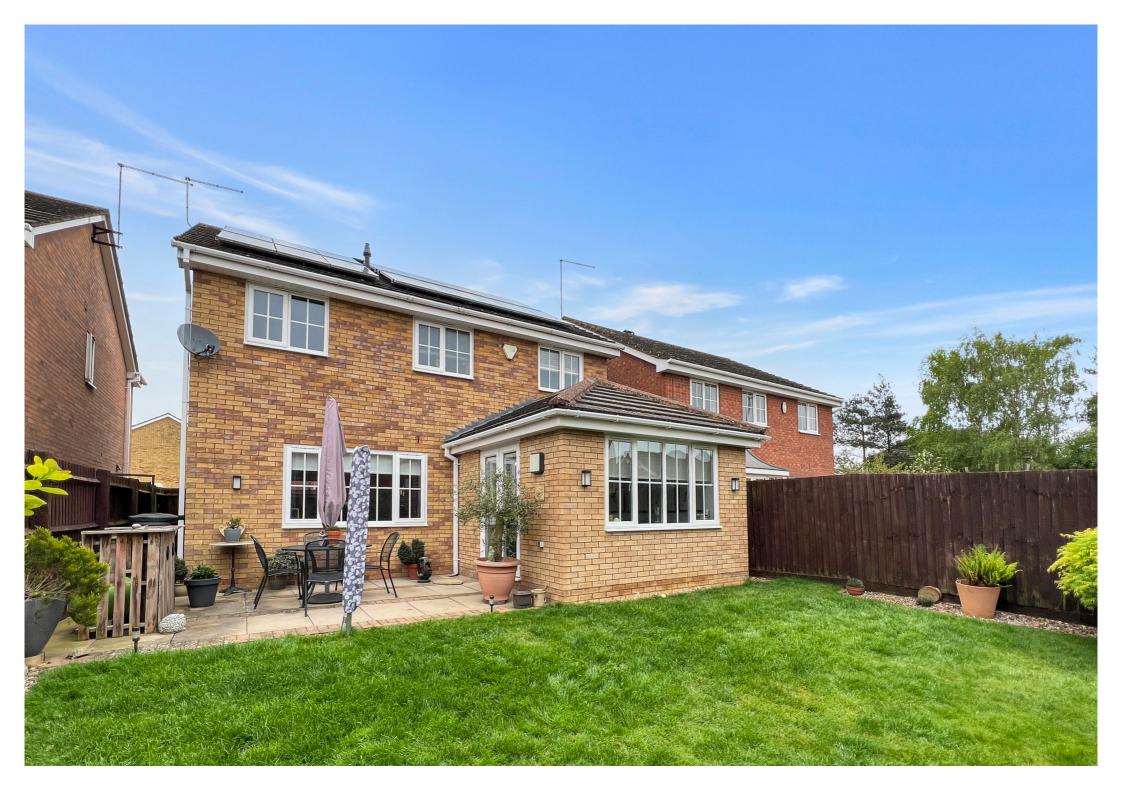

## 3 Breezehill | Wootton | Northampton | NN4 6AG

Merrys are DELIGHTED to offer for sale this immaculate detached property which is situated within this most sought after location. The property benefits from owned Solar Panels which currently generate approximately £1000 per year income. This will remain for the remainder of the agreement being circa 8 years. In addition, the property has an excellent EPC rating of B. The accommodation comprises in full entrance hall, cloakroom/WC, lounge, kitchen, utility, dining room and a family room. On the first floor there are four double bedrooms with three having built in wardrobes, en-suite shower room and main bathroom. Externally there are gardens to the front and rear and a single garage. The property has been updated by the current owners with a modern kitchen with built in double oven and hob, modern en-suite and bathroom with a Jacuzzi bath. An internal viewing is highly recommended. Council tax band D. EPC rating B.

An extended four bedroom detached | Sought after location close to local amenities and excellent schooling | Solar Panels generating income and energy cost saving |

Modern kitchen with built in appliances | Modern bathroom suite