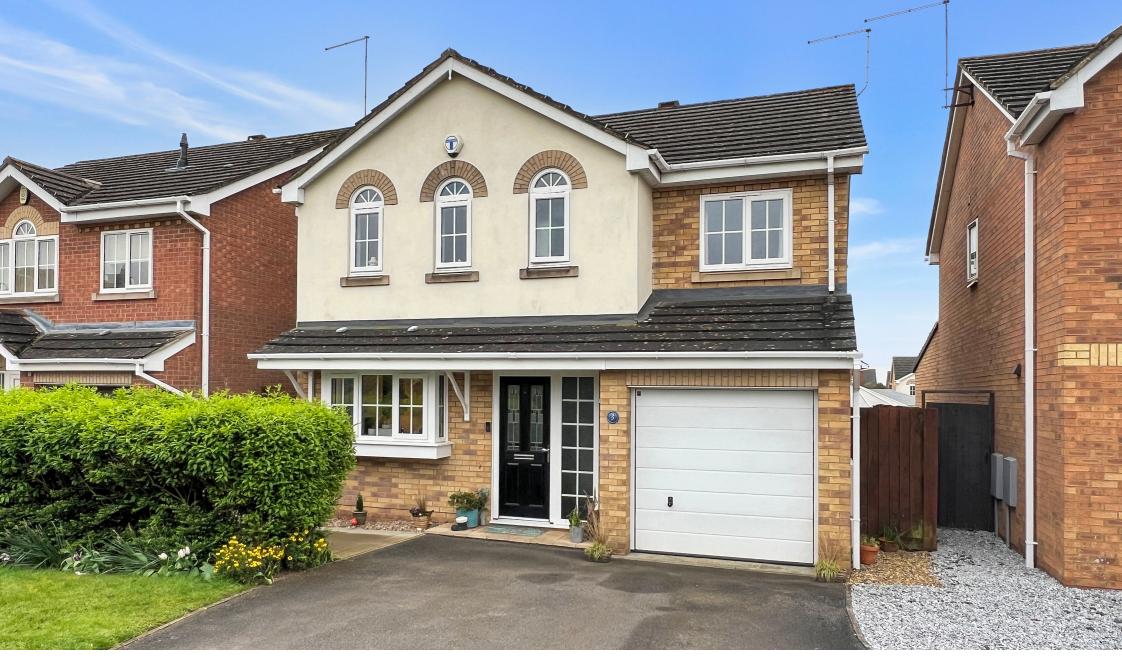

## 3 Breezehill | Wootton | Northampton | NN4 6AG

Merrys are DELIGHTED to offer for sale this immaculate detached property which is situated within this most sought after location. The property benefits from owned Solar Panels which currently generate approximately £1000 per year income. This will remain for the remainder of the agreement being circa 8 years. In addition, the property has an excellent EPC rating of B. The accommodation comprises in full entrance hall, cloakroom/WC, lounge, kitchen, utility, dining room and a family room. On the first floor there are four double bedrooms with three having built in wardrobes, en-suite shower room and main bathroom. Externally there are gardens to the front and rear and a single garage. The property has been updated by the current owners with a modern kitchen with built in double oven and hob, modern en-suite and bathroom with a Jacuzzi bath. An internal viewing is highly recommended. Council tax band D. EPC rating B.

An extended four bedroom detached | Sought after location close to local amenities and excellent schooling | Solar Panels generating income and energy cost saving |

Modern kitchen with built in appliances | Modern bathroom suite