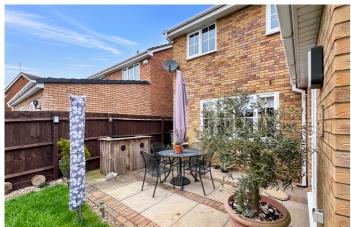

## 3 Breezehill | Wootton | Northampton | NN4 6AG

Merrys are DELIGHTED to offer for sale this immaculate detached property which is situated within this most sought after location. The property benefits from owned Solar Panels which currently generate approximately £1000 per year income. This will remain for the remainder of the agreement being circa 8 years. In addition, the property has an excellent EPC rating of B. The accommodation comprises in full entrance hall, cloakroom/WC, lounge, kitchen, utility, dining room and a family room. On the first floor there are four double bedrooms with three having built in wardrobes, en-suite shower room and main bathroom. Externally there are gardens to the front and rear and a single garage. The property has been updated by the current owners with a modern kitchen with built in double oven and hob, modern en-suite and bathroom with a Jacuzzi bath. An internal viewing is highly recommended. Council tax band D. EPC rating B.