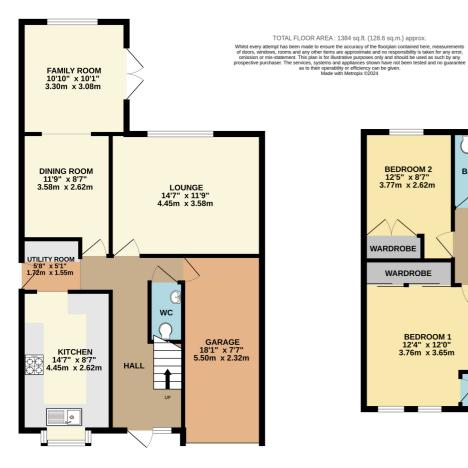

## GROUND FLOOR 787 sq.ft. (73.1 sq.m.) approx.

1ST FLOOR 598 sq.ft. (55.5 sq.m.) approx.

Note: Merrys for themselves and for the vendors of this property, whose agents they are, give notice that:

1. The particulars are intended to give a fair and substantially correct overall description for the guidance of intending purchasers and do not constitute, nor constitute part of an offer or contract. No responsibility is assumed for the accuracy of individual items.