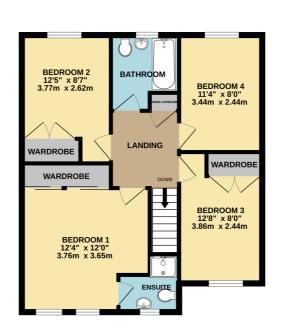

## 3 Breezehill | Wootton | Northampton | NN4 6AG

Merrys are DELIGHTED to offer for sale this immaculate detached property which is situated within this most sought after location. The property benefits from owned Solar Panels which currently generate approximately £1000 per year income. This will remain for the remainder of the agreement being circa 8 years. In addition, the property has an excellent EPC rating of B. The accommodation comprises in full entrance hall, cloakroom/WC, lounge, kitchen, utility, dining room and a family room. On the first floor there are four double bedrooms with three having built in wardrobes, en-suite shower room and main bathroom. Externally there are gardens to the front and rear and a single garage. The property has been updated by the current owners with a modern kitchen with built in double oven and hob, modern en-suite and bathroom with a Jacuzzi bath. An internal viewing is highly recommended. Council tax band D. EPC rating B.

## GROUND FLOOR 787 sq.ft. (73.1 sq.m.) approx.

1ST FLOOR 598 sq.ft. (55.5 sq.m.) approx.

Note: Merrys for themselves and for the vendors of this property, whose agents they are, give notice that:

1. The particulars are intended to give a fair and substantially correct overall description for the guidance of intending purchasers and do not constitute, nor constitute part of an offer or contract. No responsibility is assumed for the accuracy of individual items.