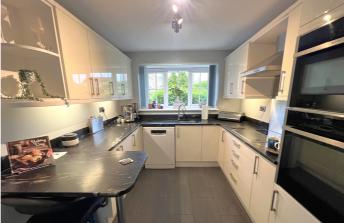

## 3 Breezehill | Wootton | Northampton | NN4 6AG

Merrys are DELIGHTED to offer for sale this immaculate detached property which is situated within this most sought after location. The property benefits from owned Solar Panels which currently generate approximately £1000 per year income. This will remain for the remainder of the agreement being circa 8 years. In addition, the property has an excellent EPC rating of B. The accommodation comprises in full entrance hall, cloakroom/WC, lounge, kitchen, utility, dining room and a family room. On the first floor there are four double bedrooms with three having built in wardrobes, en-suite shower room and main bathroom. Externally there are gardens to the front and rear and a single garage. The property has been updated by the current owners with a modern kitchen with built in double oven and hob, modern en-suite and bathroom with a Jacuzzi bath. An internal viewing is highly recommended. Council tax band D. EPC rating B.

An extended four bedroom detached | Sought after location close to local amenities and excellent schooling | Solar Panels generating income and energy cost saving |

Modern kitchen with built in appliances | Modern bathroom suite