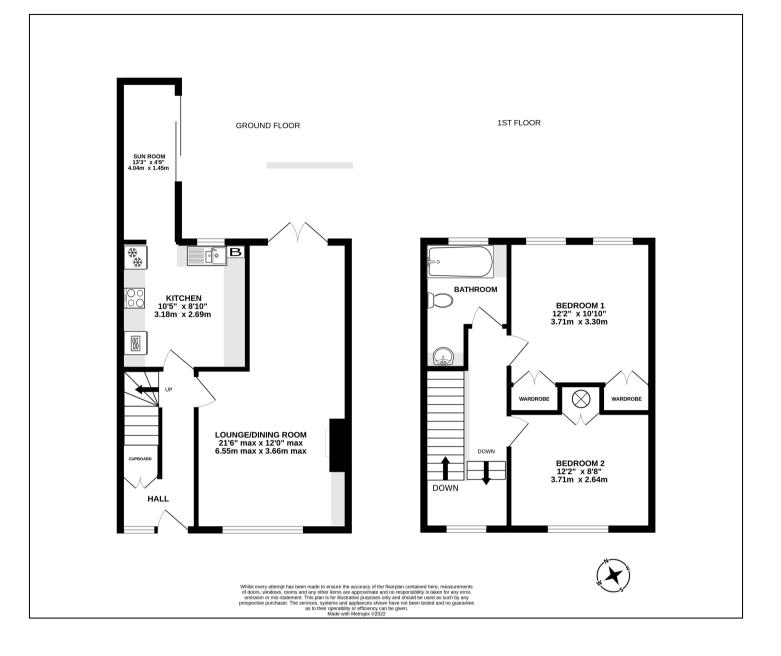

## Jessiman Terrace, Shepperton, TW17 0BQ £385,000

- Well Presented Terrace House
- 21'6 Lounge/Dining Room
- 45' Rear Garden With Patio
- Sun Room

- Two Double Bedrooms
- Kitchen With Built In Oven & Hob
- Double Glazed & Gas Radiators
- Within 0.6 Mile Of High Street