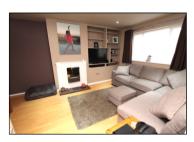

## Jessiman Terrace, Shepperton, TW17 0BQ £385,000

- Well Presented Terrace House
- 21'6 Lounge/Dining Room
- 45' Rear Garden With Patio
- Sun Room

- Two Double Bedrooms
- Kitchen With Built In Oven & Hob
- Double Glazed & Gas Radiators
- Within 0.6 Mile Of High Street