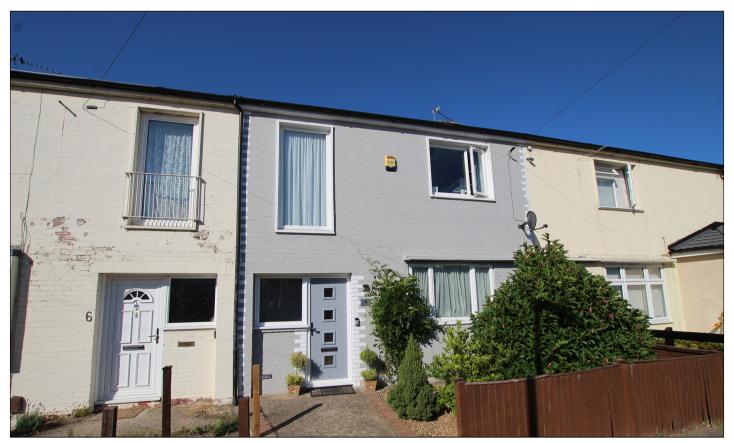

## Jessiman Terrace, Shepperton, TW17 0BQ £385,000

- Well Presented Terrace House
- 21'6 Lounge/Dining Room
- 45' Rear Garden With Patio
- Sun Room

- Two Double Bedrooms
- Kitchen With Built In Oven & Hob
- Double Glazed & Gas Radiators
- Within 0.6 Mile Of High Street