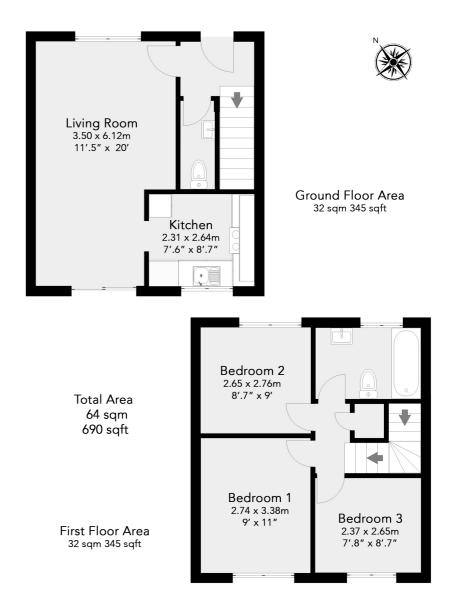

## Accommodation

#### **Ground Floor**

#### **Entrance Hall**

Accessed via partially obscure glazed front door with tiled flooring, radiator, stairs rising to first floor.

### Cloakroom

Recently refitted with WC, vanity unit having inset wash hand basin, tiled splashback, extractor fan, tiled flooring.

#### Living/Dining Room

Being dual aspect with box window to front and sliding patio doors to the rear garden, radiators, contemporary style electric fire with mantle over.

#### Kitchen

With a range of floor and wall mounted units having work surface incorporating 1½ bowl stainless steel sink, rear aspect window, gas fired boiler providing domestic hot water and central heating.

#### First Floor

#### Landing

With access to loft space, airing cupboard housing hot water cylinder.

#### **Bathroom**

With WC, wash hand basin, panelled bath with shower attachment, partially tiled walls, tiled flooring, radiator, extractor fan, front aspect obscure glazed window.

#### Bedroom 1

With rear aspect window, radiator.

#### Bedroom 2

With rear aspect window, radiator.

#### Bedroom 3

With front aspect window radiator.