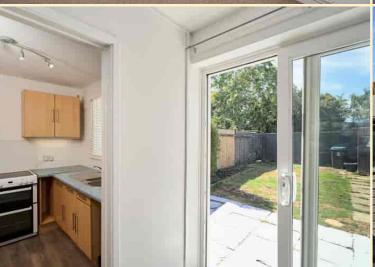

#### Living/Dining Room

Being dual aspect with box window to front and sliding patio doors to the rear garden, radiators, contemporary style electric fire with mantle over.

#### Kitchen

With a range of floor and wall mounted units having work surface incorporating 1½ bowl stainless steel sink, rear aspect window, gas fired boiler providing domestic hot water and central heating.