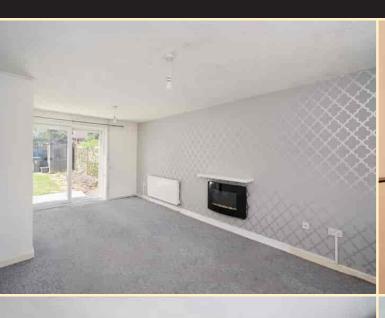

#### Living/Dining Room

Being dual aspect with box window to front and sliding patio doors to the rear garden, radiators, contemporary style electric fire with mantle over.