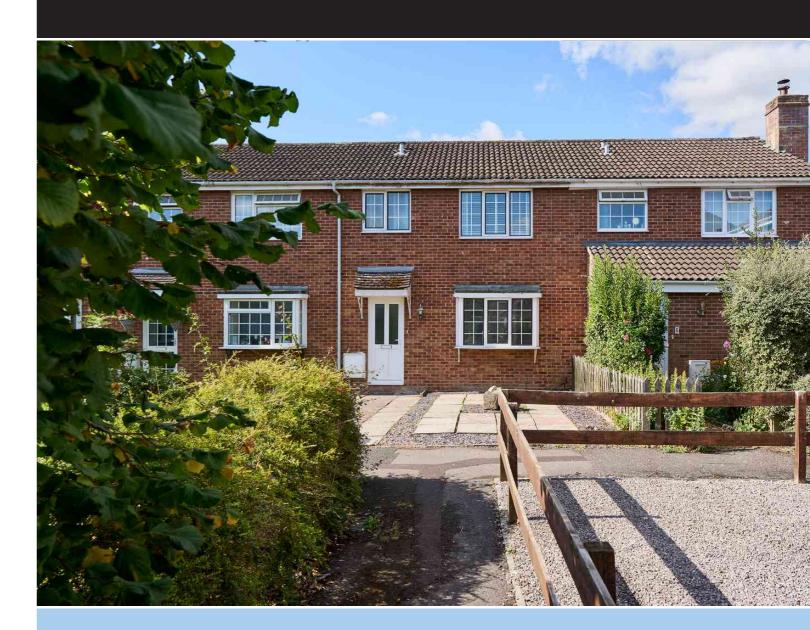

# 8 Alderton Way, Trowbridge, BA14 0UE

£1,250 pcm

Situated in a quiet position, a 3 bedroom mid-terrace property with level, south west facing garden and single garage available for 12 months rental on an unfurnished basis

# Description

Situated in the popular Wiltshire Drive development, an attractive 3 bedroom mid-terrace property with the benefit of a private, southwest facing garden and garage en bloc.

#### Garden and Garage

To the front of the property is an easily maintained paved and gravelled garden.

The rear garden is southwest facing and predominantly laid to level lawn with a paved patio and timber built garden shed.

The property also benefits from a single garage en bloc.