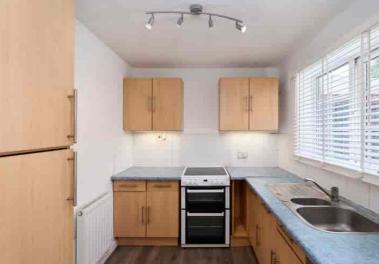

#### Kitchen

With a range of floor and wall mounted units having work surface incorporating 1½ bowl stainless steel sink, rear aspect window, gas fired boiler providing domestic hot water and central heating.