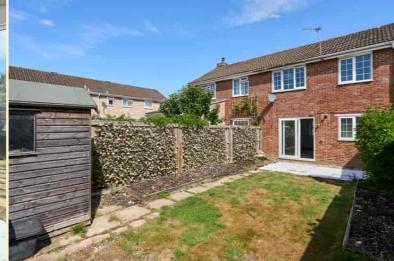

#### Garden and Garage

To the front of the property is an easily maintained paved and gravelled garden.

The rear garden is southwest facing and predominantly laid to level lawn with a paved patio and timber built garden shed.

The property also benefits from a single garage en bloc.