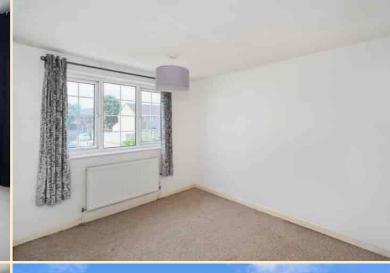

#### Bedroom 1

With rear aspect window, radiator.

#### Bedroom 2

With rear aspect window, radiator.

#### Bedroom 3

With front aspect window radiator.