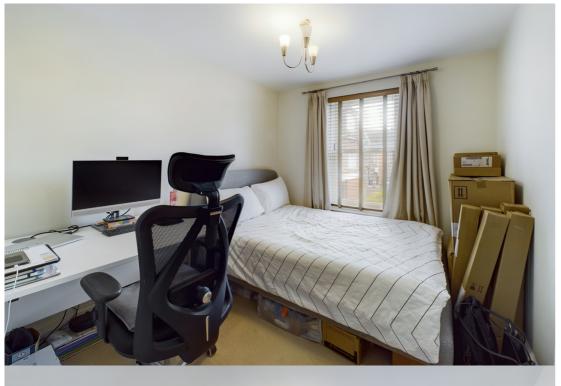

Upon entering this beautiful apartment, you are greeted with a bright and airy openplan living area, complete with large windows that flood the room with natural light. The space is perfect for entertaining, with ample room for a dining table and comfortable seating area. The modern and stylish kitchen is fully fitted with appliances. The kitchen boasts sleek cabinets, ample counter space. The two generously-sized bedrooms are located at the rear of the apartment, providing a quiet and peaceful retreat. Both rooms have built-in wardrobes, offering ample storage space. The principal bedroom features an three piece en-suite. The family bathroom is also modern and stylish and offers a three piece suite.