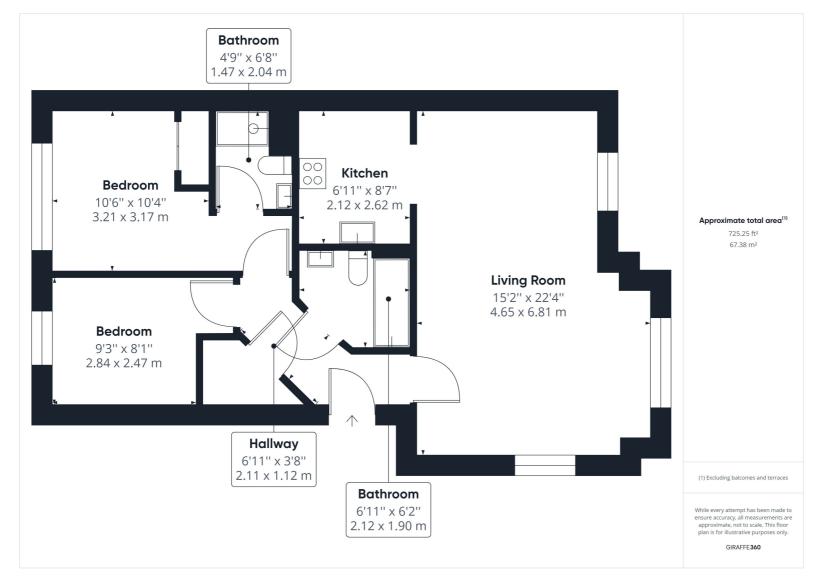

Upon entering this beautiful apartment, you are greeted with a bright and airy openplan living area, complete with large windows that flood the room with natural light. The space is perfect for entertaining, with ample room for a dining table and comfortable seating area. The modern and stylish kitchen is fully fitted with appliances. The kitchen boasts sleek cabinets, ample counter space. The two generously-sized bedrooms are located at the rear of the apartment, providing a quiet and peaceful retreat. Both rooms have built-in wardrobes, offering ample storage space. The principal bedroom features an three piece en-suite. The family bathroom is also modern and stylish and offers a three piece suite.

All measurements are approximate and quoted in metric with imperial equivalents and for general guidance only and whilst every attempt has been made to ensure accuracy, they must not be relied on. The fixtures, fittings and appliances referred to have not been tested and therefore no guarantee can be given and that they are in working order. Internal photographs are reproduced for general information and it must not be inferred that any item shown is included with the property. For a free valuation, contact the numbers listed on the brochure.