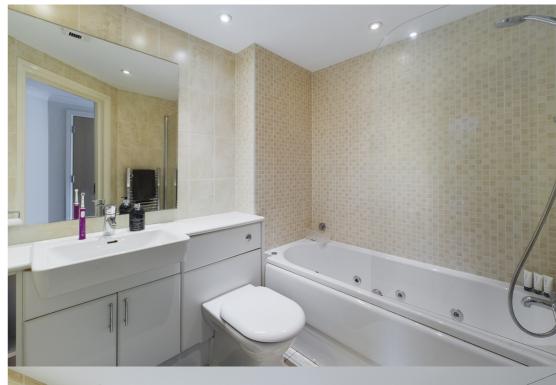

Upon entering this beautiful apartment, you are greeted with a bright and airy openplan living area, complete with large windows that flood the room with natural light. The space is perfect for entertaining, with ample room for a dining table and comfortable seating area. The modern and stylish kitchen is fully fitted with appliances. The kitchen boasts sleek cabinets, ample counter space. The two generously-sized bedrooms are located at the rear of the apartment, providing a quiet and peaceful retreat. Both rooms have built-in wardrobes, offering ample storage space. The principal bedroom features an three piece en-suite. The family bathroom is also modern and stylish and offers a three piece suite.