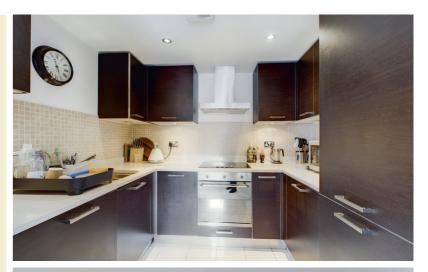

Upon entering this beautiful apartment, you are greeted with a bright and airy openplan living area, complete with large windows that flood the room with natural light. The space is perfect for entertaining, with ample room for a dining table and comfortable seating area. The modern and stylish kitchen is fully fitted with appliances. The kitchen boasts sleek cabinets, ample counter space. The two generously-sized bedrooms are located at the rear of the apartment, providing a quiet and peaceful retreat. Both rooms have built-in wardrobes, offering ample storage space. The principal bedroom features an three piece en-suite. The family bathroom is also modern and stylish and offers a three piece suite.