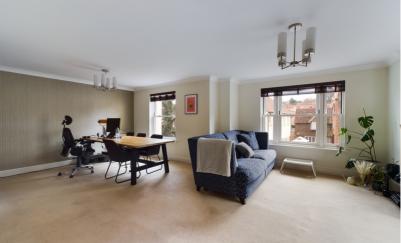

Upon entering this beautiful apartment, you are greeted with a bright and airy openplan living area, complete with large windows that flood the room with natural light. The space is perfect for entertaining, with ample room for a dining table and comfortable seating area. The modern and stylish kitchen is fully fitted with appliances. The kitchen boasts sleek cabinets, ample counter space. The two generously-sized bedrooms are located at the rear of the apartment, providing a quiet and peaceful retreat. Both rooms have built-in wardrobes, offering ample storage space. The principal bedroom features an three piece en-suite. The family bathroom is also modern and stylish and offers a three piece suite.

- · Open plan living and dining area
- Principal bedroom with en-suite
- Views over the stream
- Allocated off road parking
- Town centre location
- 1.0 mile, 19 min walk to Hitchin train station (as per Google maps)
- · Lease details 111 Years Remaining