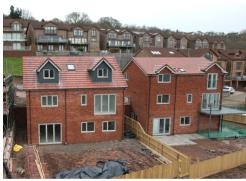

## Trinity View Site Trinity View, Caerleon. NP18 3SW £650,000 Tenure Freehold

- PLOT 1 SOLD, PLOT 3 NOW RELEASED
- DEVELOPMENT OF 4 FAMILY HOMES
- 2370 SQFT
- EXCELLENT FAMILY ACCOMMODATION OVER 3 LEVELS
- VIEWS TOWARDS CAERLEON AND THE RIVER USK
- LYING WITH ACCESS OF CAERLEON VILLAGE AND RENOWNED SCHOOLS
- M4 ACCESSIBLE VIA J24/25/26
- GOOD SIZED GARDENS, PARKING AND INTEGRAL GARAGES
- AVAILABLE NOW
- PLOT 2 AND 3 COMPLETION DUE APRIL 24

Plot 1 SOLD. Plot 2 and 3 Now released. Plot 2 Completion due in April 2024. Available to view.

Just 4 stunning, new build detached family homes with superb views over Caerleon and the river Usk. 2370sqft of versatile accommodation spanning 3 levels, cleverly designed to make the most of the generous plot and views. 4 bedrooms, 3 bath/shower rooms, sitting room with balcony, study, large L-shaped kitchen/dining/family room, utility room, cloakroom/w/c, integral garage.

Lying within easy access of renowned local schools, excellent amenities and junctions 24, 25 & 26 of the M4, the properties will offer versatile, contemporary family accommodation due for completion in 2024.