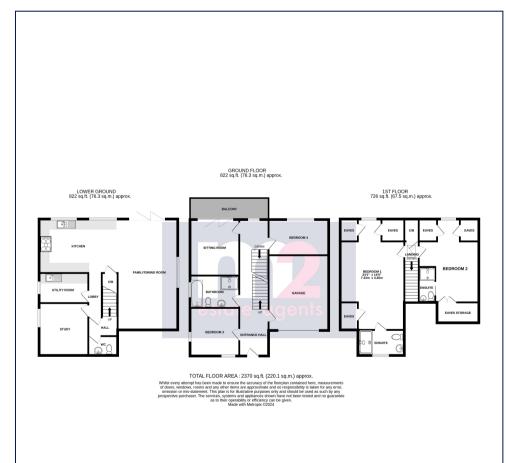

Plot 1 SOLD. Plot 2 and 3 Now released. Plot 2 Completion due in April 2024. Available to view.

Just 4 stunning, new build detached family homes with superb views over Caerleon and the river Usk. 2370sqft of versatile accommodation spanning 3 levels, cleverly designed to make the most of the generous plot and views. 4 bedrooms, 3 bath/shower rooms, sitting room with balcony, study, large L-shaped kitchen/dining/family room, utility room, cloakroom/w/c, integral garage.