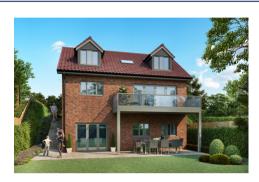

## Trinity View Site Trinity View, Caerleon. NP18 3SW £650,000 Tenure Freehold

- PLOT 1 SOLD, PLOT 3 NOW RELEASED
- DEVELOPMENT OF 4 FAMILY HOMES
- 2370 SQFT
- EXCELLENT FAMILY ACCOMMODATION OVER 3 LEVELS
- VIEWS TOWARDS CAERLEON AND THE RIVER USK
- LYING WITH ACCESS OF CAERLEON VILLAGE AND RENOWNED SCHOOLS
- M4 ACCESSIBLE VIA J24/25/26
- GOOD SIZED GARDENS, PARKING AND INTEGRAL GARAGES
- AVAILABLE NOW
- PLOT 2 AND 3 COMPLETION DUE APRIL 24

Plot 1 SOLD. Plot 2 and 3 Now released. Plot 2 Completion due in April 2024. Available to view.

Just 4 stunning, new build detached family homes with superb views over Caerleon and the river Usk. 2370sqft of versatile accommodation spanning 3 levels, cleverly designed to make the most of the generous plot and views. 4 bedrooms, 3 bath/shower rooms, sitting room with balcony, study, large L-shaped kitchen/dining/family room, utility room, cloakroom/w/c, integral garage.