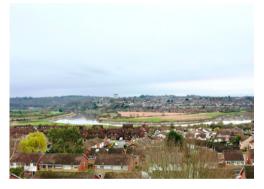

## Trinity View Site Trinity View, Caerleon. NP18 3SW £650,000 Tenure Freehold

- PLOT 1 SOLD, PLOT 3 NOW RELEASED
- DEVELOPMENT OF 4 FAMILY HOMES
- 2370 SQFT
- EXCELLENT FAMILY ACCOMMODATION OVER 3 LEVELS
- VIEWS TOWARDS CAERLEON AND THE RIVER USK
- LYING WITH ACCESS OF CAERLEON VILLAGE AND RENOWNED SCHOOLS
- M4 ACCESSIBLE VIA J24/25/26
- GOOD SIZED GARDENS, PARKING AND INTEGRAL GARAGES
- AVAILABLE NOW
- PLOT 2 AND 3 COMPLETION DUE APRIL 24

Plot 1 SOLD. Plot 2 and 3 Now released. Plot 2 Completion due in April 2024. Available to view.

Just 4 stunning, new build detached family homes with superb views over Caerleon and the river Usk. 2370sqft of versatile accommodation spanning 3 levels, cleverly designed to make the most of the generous plot and views. 4 bedrooms, 3 bath/shower rooms, sitting room with balcony, study, large L-shaped kitchen/dining/family room, utility room, cloakroom/w/c, integral garage.