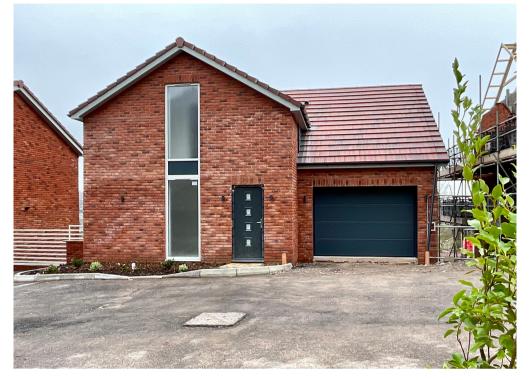

## Trinity View Site Trinity View, Caerleon. NP18 3SW £650,000 Tenure Freehold

- PLOT 1 SOLD, PLOT 3 NOW RELEASED
- DEVELOPMENT OF 4 FAMILY HOMES
- 2370 SQFT
- EXCELLENT FAMILY ACCOMMODATION OVER 3 LEVELS
- VIEWS TOWARDS CAERLEON AND THE RIVER USK
- LYING WITH ACCESS OF CAERLEON VILLAGE AND RENOWNED SCHOOLS
- M4 ACCESSIBLE VIA J24/25/26
- GOOD SIZED GARDENS, PARKING AND INTEGRAL GARAGES
- AVAILABLE NOW
- PLOT 2 AND 3 COMPLETION DUE APRIL 24

Plot 1 SOLD. Plot 2 and 3 Now released. Plot 2 Completion due in April 2024. Available to view.

Just 4 stunning, new build detached family homes with superb views over Caerleon and the river Usk. 2370sqft of versatile accommodation spanning 3 levels, cleverly designed to make the most of the generous plot and views. 4 bedrooms, 3 bath/shower rooms, sitting room with balcony, study, large L-shaped kitchen/dining/family room, utility room, cloakroom/w/c, integral garage.