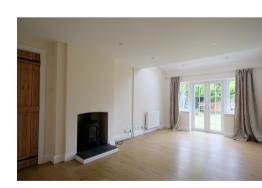

The property comprises of an entrance hall, ground floor cloak room, beautiful living area with wooden flooring and wood burner and doors leading out to the front garden. Dining room with feature fireplace and wooden floor. Modern kitchen with fitted units, breakfast bar, integrated oven and hob, integrated fridge freezer and dishwasher. Double doors leading out to the rear courtyard. Master bedroom with en-suite shower room and dressing area. Two further bedrooms both with feature fireplace, one double and one single. Main bathroom with shower and modern four piece white suite. Front garden which is partly lawned, garage and parking also to the front. Oil fired central heating, unfurnished and available now.