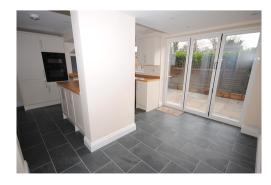

The property comprises of an entrance hall, ground floor cloak room, beautiful living area with wooden flooring and wood burner and doors leading out to the front garden. Dining room with feature fireplace and wooden floor. Modern kitchen with fitted units, breakfast bar, integrated oven and hob, integrated fridge freezer and dishwasher. Double doors leading out to the rear courtyard. Master bedroom with en-suite shower room and dressing area. Two further bedrooms both with feature fireplace, one double and one single. Main bathroom with shower and modern four piece white suite. Front garden which is partly lawned, garage and parking also to the front. Oil fired central heating, unfurnished and available now.