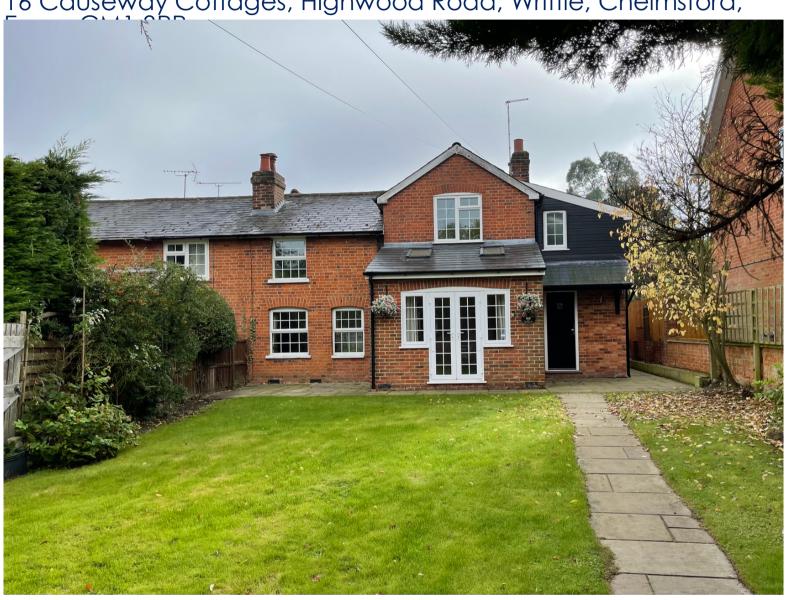

16 Causeway Cottages, Highwood Road, Writtle, Chelmsford,

Energy Efficiency Rating D

Bond Residential are delighted to offer for let this beautifully presented semi detached house in a semi rural location on the outskirts of the village of Writtle, this property really must be seen to appreciate the high standard of workmanship throughout.

The property comprises of an entrance hall, ground floor cloak room, beautiful living area with wooden flooring and wood burner and doors leading out to the front garden. Dining room with feature fireplace and wooden floor. Modern kitchen with fitted units, breakfast bar, integrated oven and hob, integrated fridge freezer and dishwasher. Double doors leading out to the rear courtyard. Master bedroom with en-suite shower room and dressing area. Two further bedrooms both with feature fireplace, one double and one single. Main bathroom with shower and modern four piece white suite. Front garden which is partly lawned, garage and parking also to the front. Oil fired central heating, unfurnished and available now.