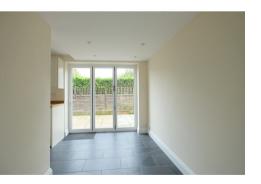

The property comprises of an entrance hall, ground floor cloak room, beautiful living area with wooden flooring and wood burner and doors leading out to the front garden. Dining room with feature fireplace and wooden floor. Modern kitchen with fitted units, breakfast bar, integrated oven and hob, integrated fridge freezer and dishwasher. Double doors leading out to the rear courtyard. Master bedroom with en-suite shower room and dressing area. Two further bedrooms both with feature fireplace, one double and one single. Main bathroom with shower and modern four piece white suite. Front garden which is partly lawned, garage and parking also to the front. Oil fired central heating, unfurnished and available now.