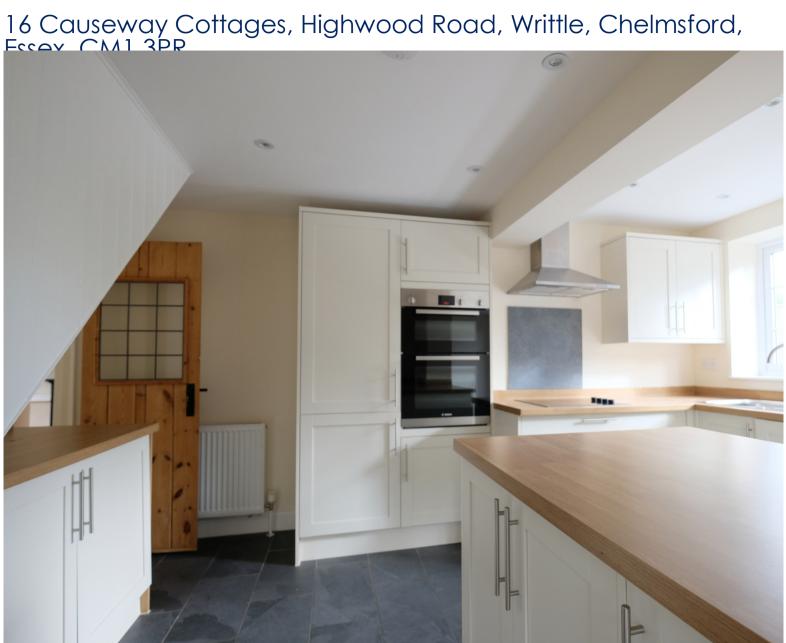

16 Causeway Cottages, Highwood Road, Writtle, Chelmsford,

Energy Efficiency Rating D

Bond Residential are delighted to offer for let this beautifully presented semi detached house in a semi rural location on the outskirts of the village of Writtle, this property really must be seen to appreciate the high standard of workmanship throughout.

The property comprises of an entrance hall, ground floor cloak room, beautiful living area with wooden flooring and wood burner and doors leading out to the front garden. Dining room with feature fireplace and wooden floor. Modern kitchen with fitted units, breakfast bar, integrated oven and hob, integrated fridge freezer and dishwasher. Double doors leading out to the rear courtyard. Master bedroom with en-suite shower room and dressing area. Two further bedrooms both with feature fireplace, one double and one single. Main bathroom with shower and modern four piece white suite. Front garden which is partly lawned, garage and parking also to the front. Oil fired central heating, unfurnished and available now.