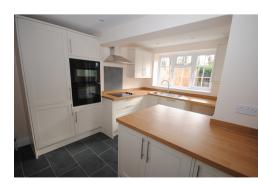

The property comprises of an entrance hall, ground floor cloak room, beautiful living area with wooden flooring and wood burner and doors leading out to the front garden. Dining room with feature fireplace and wooden floor. Modern kitchen with fitted units, breakfast bar, integrated oven and hob, integrated fridge freezer and dishwasher. Double doors leading out to the rear courtyard. Master bedroom with en-suite shower room and dressing area. Two further bedrooms both with feature fireplace, one double and one single. Main bathroom with shower and modern four piece white suite. Front garden which is partly lawned, garage and parking also to the front. Oil fired central heating, unfurnished and available now.