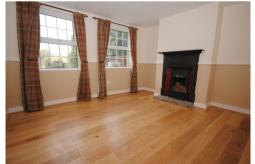

The property comprises of an entrance hall, ground floor cloak room, beautiful living area with wooden flooring and wood burner and doors leading out to the front garden. Dining room with feature fireplace and wooden floor. Modern kitchen with fitted units, breakfast bar, integrated oven and hob, integrated fridge freezer and dishwasher. Double doors leading out to the rear courtyard. Master bedroom with en-suite shower room and dressing area. Two further bedrooms both with feature fireplace, one double and one single. Main bathroom with shower and modern four piece white suite. Front garden which is partly lawned, garage and parking also to the front. Oil fired central heating, unfurnished and available now.