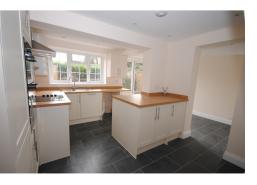

The property comprises of an entrance hall, ground floor cloak room, beautiful living area with wooden flooring and wood burner and doors leading out to the front garden. Dining room with feature fireplace and wooden floor. Modern kitchen with fitted units, breakfast bar, integrated oven and hob, integrated fridge freezer and dishwasher. Double doors leading out to the rear courtyard. Master bedroom with en-suite shower room and dressing area. Two further bedrooms both with feature fireplace, one double and one single. Main bathroom with shower and modern four piece white suite. Front garden which is partly lawned, garage and parking also to the front. Oil fired central heating, unfurnished and available now.