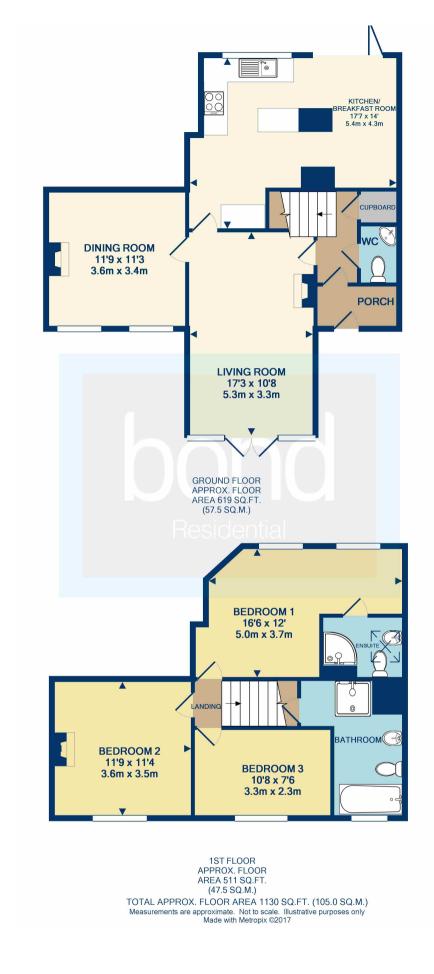

The property comprises of an entrance hall, ground floor cloak room, beautiful living area with wooden flooring and wood burner and doors leading out to the front garden. Dining room with feature fireplace and wooden floor. Modern kitchen with fitted units, breakfast bar, integrated oven and hob, integrated fridge freezer and dishwasher. Double doors leading out to the rear courtyard. Master bedroom with en-suite shower room and dressing area. Two further bedrooms both with feature fireplace, one double and one single. Main bathroom with shower and modern four piece white suite. Front garden which is partly lawned, garage and parking also to the front. Oil fired central heating, unfurnished and available now.