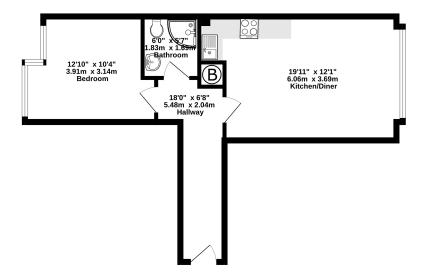

#### Description

You can move straight into this stylish one-double bedroom apartment with dual aspect views, a long private entrance hall, fully fitted kitchen and modern shower room. The contemporary lounge/dining room benefits from triple windows with views towards the Westbury White Horse and Cley Hill.

#### **GROUND FLOOR**