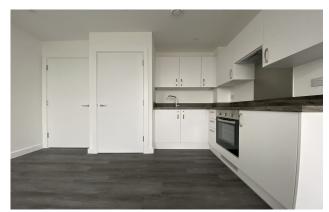

#### Description

You can move straight into this stylish one-double bedroom apartment with dual aspect views, a long private entrance hall, fully fitted kitchen and modern shower room. The contemporary lounge/dining room benefits from triple windows with views towards the Westbury White Horse and Cley Hill.

This naturally light and airy property benefits from double glazing throughout, integrated appliances, laminate wood flooring and carpeted bedroom. There is one allocated parking space assigned to the property, with further spaces available by separate negotiation. The development also boasts three communal electric car chargers and a secure internal bicycle storage.