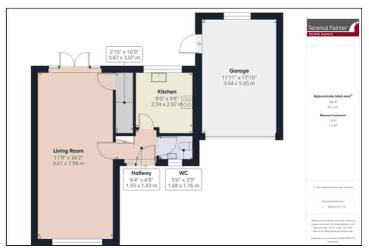

# **Living Room**

 $7.98 \text{m} \times 3.61 \text{m}$  (26' 2" x 11' 10") With double glazed window to front and double glazed French doors leading out to the rear garden. Large understairs storage cupboard with light.

#### **Kitchen**

 $2.97m \times 2.74m$  (9' 9"  $\times$  9' 0") With double glazed window to rear overlooking the garden. Fitted with a range of high and low level cabinets. Integrated oven, hob and extractor over. Sink unit inset to work surface area.

# Cloakroom/W.C.

Fitted with low level WC and wash hand basin. Double glazed window to front.

# Garage

5.45m x 3.64m (17' 11" x 11' 11") With up and over door to front. Wall mounted boiler.