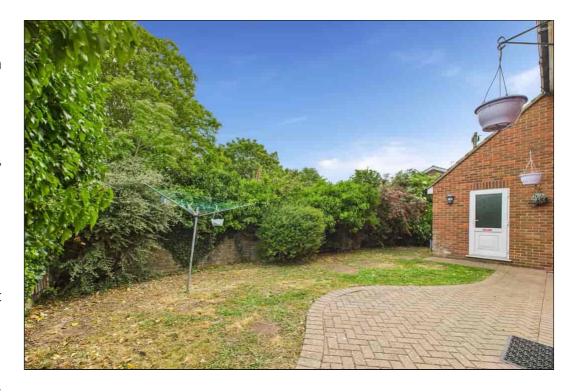

At the rear of the property is a private garden with lawn and patio areas. To the front of the property is a block paved driveway providing off-street parking leading to an integral garage measuring 17' 10 x 11' 11.

### **Rear Garden**

Private garden with lawn and patio areas, mature shrubs and side recess area suitable for shed storage. Personal door to garage.