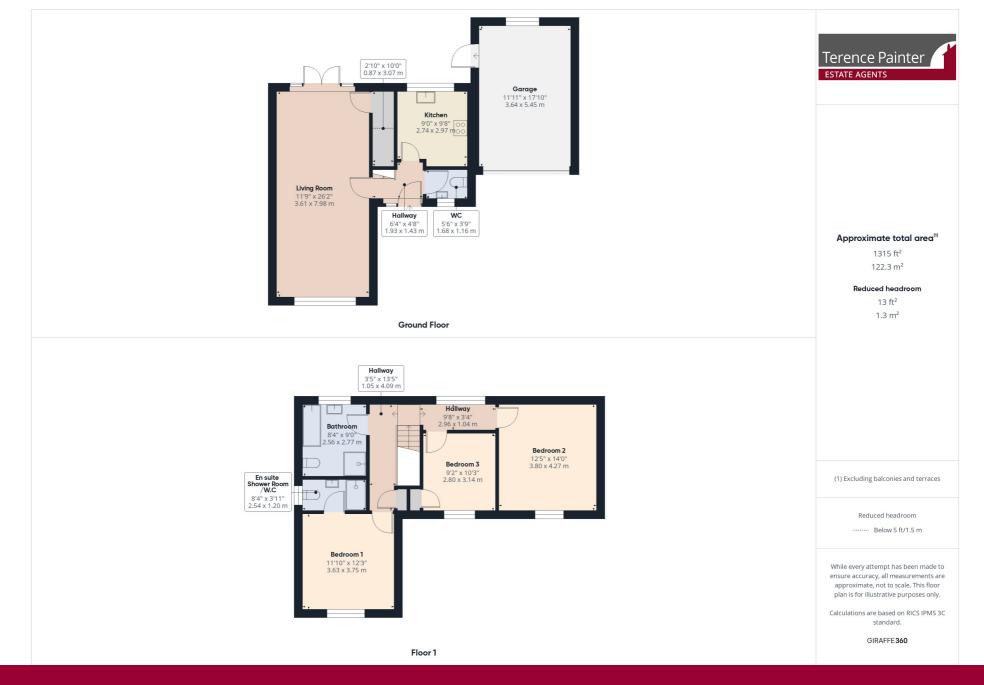

# **Living Room**

 $7.98 \text{m} \times 3.61 \text{m}$  (26' 2" x 11' 10") With double glazed window to front and double glazed French doors leading out to the rear garden. Large understairs storage cupboard with light.

#### **Kitchen**

 $2.97m \times 2.74m$  (9' 9"  $\times$  9' 0") With double glazed window to rear overlooking the garden. Fitted with a range of high and low level cabinets. Integrated oven, hob and extractor over. Sink unit inset to work surface area.

# Cloakroom/W.C.

Fitted with low level WC and wash hand basin. Double glazed window to front.

# Landing

Spacious landing area leading to bedrooms and bathroom. Hatch to loft space. Built-in storage cupboard.

#### **Bedroom One**

 $3.75 \text{m} \times 3.63 \text{m} (12' 4" \times 11' 11")$  Double glazed window to front. Door to en-suite shower room/WC.

# **En-Suite**

Fitted with shower cubicle, wash basin and low level WC. Double glazed window to side.

### **Bedroom Two**

 $4.27m \times 3.80m (14' 0" \times 12' 6")$  With double glazed window to front.

30 Northdown Park Road, Cliftonville, Margate, Kent. CT92ND.

£415,000

#### **Bedroom Three**

 $3.14m \times 2.80m (10' 4" \times 9' 2")$  With double glazed window to front. Built in storage cupboard.

#### **Bathroom**

2.77m x 2.56m (9' 1" x 8' 5") Spacious bathroom with panelled bath, shower cubicle, wash basin and WC. Double glazed window to rear.

# Garage

5.45m x 3.64m (17' 11" x 11' 11") With up and over door to front. Wall mounted boiler.