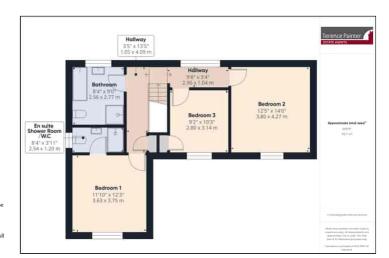

# Landing

Spacious landing area leading to bedrooms and bathroom. Hatch to loft space. Built-in storage cupboard.

#### **Bedroom One**

 $3.75 \text{m} \times 3.63 \text{m} (12' 4" \times 11' 11")$  Double glazed window to front. Door to en-suite shower room/WC.

# **En-Suite**

Fitted with shower cubicle, wash basin and low level WC. Double glazed window to side.

### **Bedroom Two**

 $4.27m \times 3.80m (14' 0" \times 12' 6")$  With double glazed window to front.

30 Northdown Park Road, Cliftonville, Margate, Kent. CT92ND.

£415,000

#### **Bedroom Three**

 $3.14m \times 2.80m (10' 4" \times 9' 2")$  With double glazed window to front. Built in storage cupboard.

#### **Bathroom**

2.77m x 2.56m (9' 1" x 8' 5") Spacious bathroom with panelled bath, shower cubicle, wash basin and WC. Double glazed window to rear.