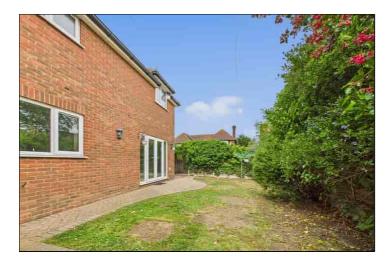

At the rear of the property is a private garden with lawn and patio areas. To the front of the property is a block paved driveway providing off-street parking leading to an integral garage measuring 17' 10 x 11' 11.

### **Rear Garden**

Private garden with lawn and patio areas, mature shrubs and side recess area suitable for shed storage. Personal door to garage.