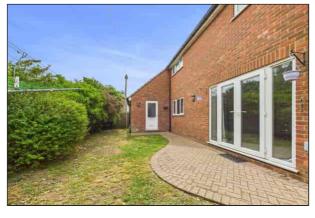

At the rear of the property is a private garden with lawn and patio areas. To the front of the property is a block paved driveway providing off-street parking leading to an integral garage measuring 17' 10 x 11' 11.

### **Rear Garden**

Private garden with lawn and patio areas, mature shrubs and side recess area suitable for shed storage. Personal door to garage.