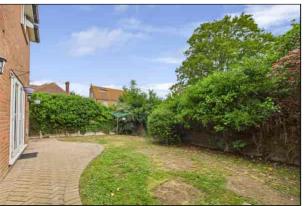

At the rear of the property is a private garden with lawn and patio areas. To the front of the property is a block paved driveway providing off-street parking leading to an integral garage measuring 17' 10 x 11' 11.

### **Rear Garden**

Private garden with lawn and patio areas, mature shrubs and side recess area suitable for shed storage. Personal door to garage.