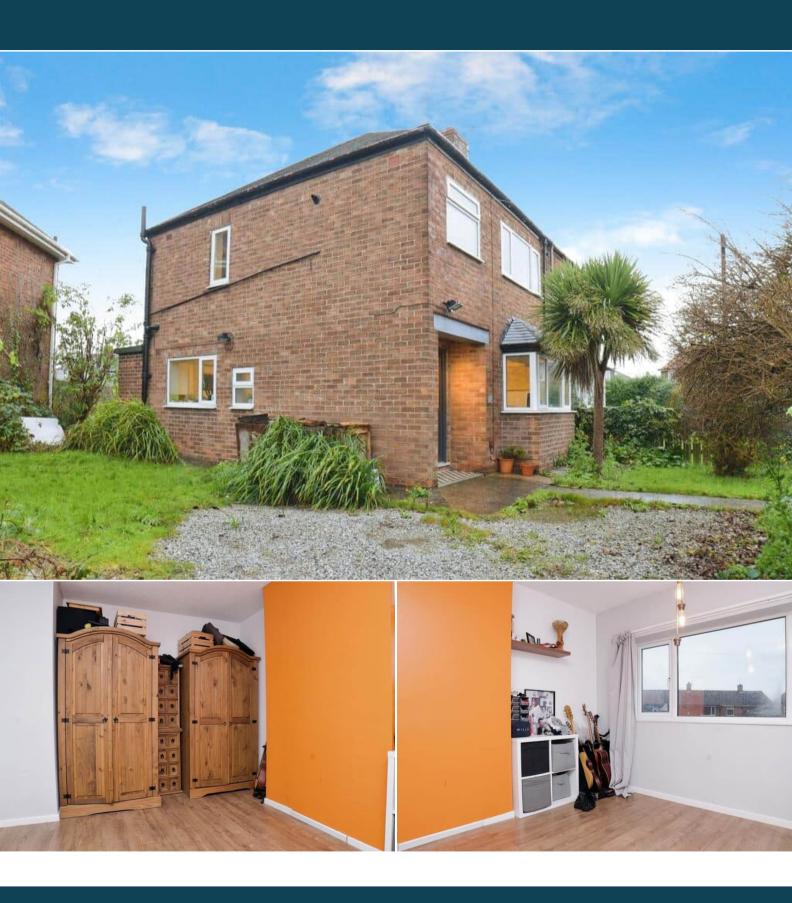

## Gisburn Road Hessle

Bettermove are proud to present this 3 bedroom semi detached house in Hessle, East Riding Of Yorkshire. This property is available with no forward chain.

The property benefits from double glazing, gas central heating throughout, a combi boiler which was installed in 2023 and has off street parking available via a driveway.

The council tax band is B; This is a freehold property.

The interior of this beautifully presented property comprises a spacious living room, dining room and fitted kitchen on the ground floor. The first floor consists of 3 bedrooms and the family bathroom.

The exterior boasts a private garden, perfect for enjoying the summer months. Located in the popular town of Hessle, the property is close to a range of amenities, including shops, supermarkets, restaurants and pubs.