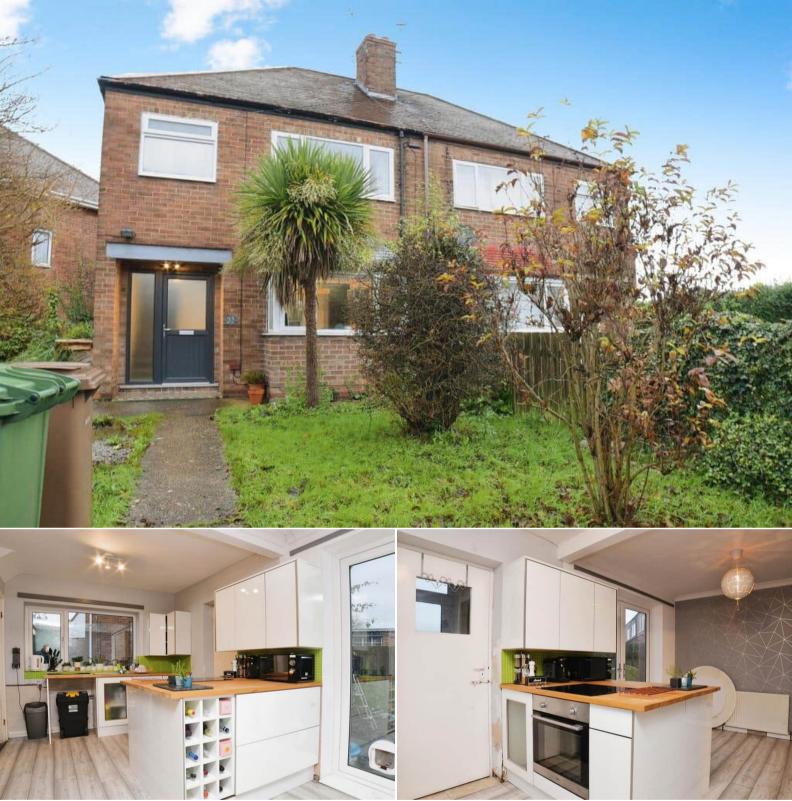

## Gisburn Road Hessle

Bettermove are proud to present this 3 bedroom semi detached house in Hessle, East Riding Of Yorkshire. This property is available with no forward chain.

The property benefits from double glazing, gas central heating throughout, a combi boiler which was installed in 2023 and has off street parking available via a driveway.

The council tax band is B; This is a freehold property.

The interior of this beautifully presented property comprises a spacious living room, dining room and fitted kitchen on the ground floor. The first floor consists of 3 bedrooms and the family bathroom.

The exterior boasts a private garden, perfect for enjoying the summer months. Located in the popular town of Hessle, the property is close to a range of amenities, including shops, supermarkets, restaurants and pubs.