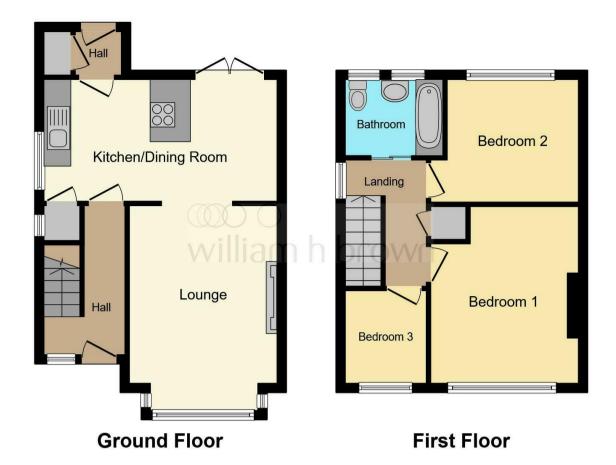

Excellent transport connections can be found from the A63, the Humber Bridge, various local bus routes and Hessle train station.

This floorplan is for illustrative purposes only and is not drawn to scale. Measurements, floor-areas, openings and orientations are approximate. They should not be relied upon for any purpose and do not form any part of an agreement. No liability is taken for any error or mis-statement. All parties must rely on their own inspections.