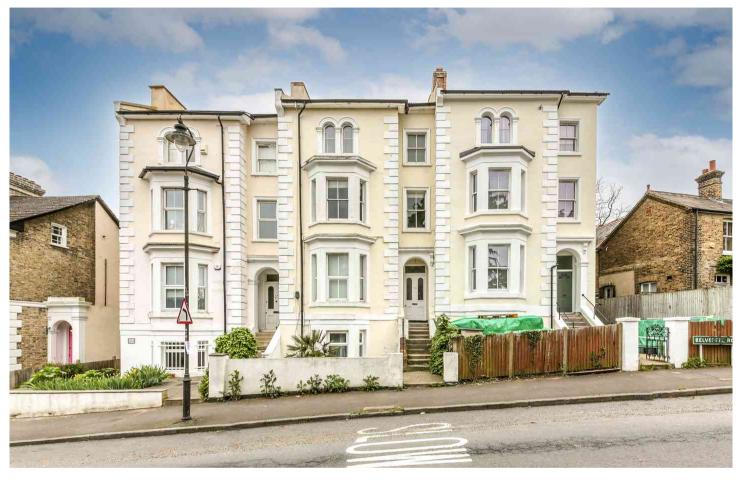

## Belvedere Road, London, SE19

£425,000 Share of Freehold

- Victorian conversion
- Two double bedrooms
- Excellent decorative order throughout
- Bright and airy throughout
- Modern fitted kitchen
- Three piece bathroom suite

## Flat 3, 54 Belvedere Road, London, SE192HW

£425,000 Share of Freehold

\*\*\* Guide price £425,000 - £450,000\*\*\*

First Floor 489 sq.ft. (45.4 sq.m.) approx.

Belvedere Road, London, SE19
TOTAL FLOOR AREA: 489 sq.ft. (45.4 sq.m.) approx.
Measurements are approximate. Not to scale. Illustrative purposes only Made with Metropix ©2023