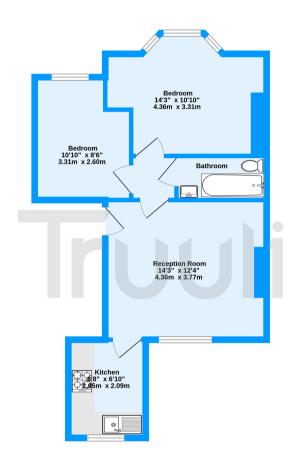

## Flat 3, 54 Belvedere Road, London, SE192HW

£425,000 Share of Freehold

\*\*\* Guide price £425,000 - £450,000\*\*\*

First Floor 489 sq.ft. (45.4 sq.m.) approx.

Belvedere Road, London, SE19
TOTAL FLOOR AREA: 489 sq.ft. (45.4 sq.m.) approx.
Measurements are approximate. Not to scale. Illustrative purposes only Made with Metropix ©2023