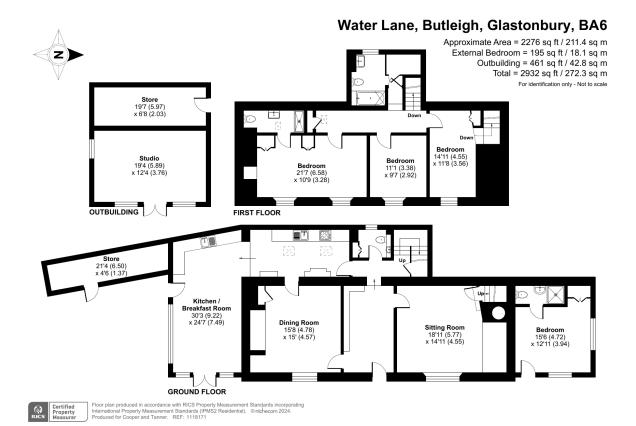

## Description

This charming cottage is situated in a secluded but central position within one of the areas most sought after villages. The property is in excellent condition and retains many period features. There is the recent addition of an annexe and a versatile garden studio.

### **Features**

- As featured on Escape To The Country (2013)
- Walled gardens
- Detached, garden studio providing ancillary potential (subject to permissions)
- Stunning oak framed garden room
- Secluded, private position
- Independently accessed fourth bedroom with en-suite facilities
- Aga (gas fired)
- Two inglenook fireplaces
- Recently installed gas boiler
- Freehold Council Tax Band F