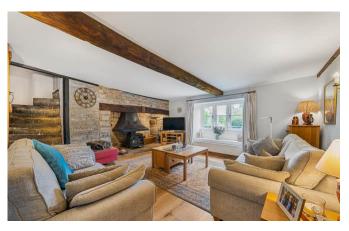

## Description

This charming cottage is situated in a secluded but central position within one of the areas most sought after villages. The property is in excellent condition and retains many period features. There is the recent addition of an annexe and a versatile garden studio.

### **Features**

- As featured on Escape To The Country (2013)
- Walled gardens
- Detached, garden studio providing ancillary potential (subject to permissions)
- Stunning oak framed garden room
- Secluded, private position
- Independently accessed fourth bedroom with en-suite facilities
- Aga (gas fired)
- Two inglenook fireplaces
- Recently installed gas boiler
- Freehold Council Tax Band F