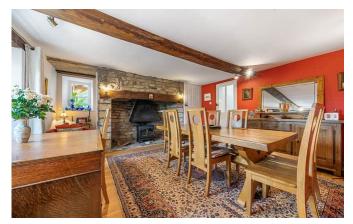

## Description

This charming cottage is situated in a secluded but central position within one of the areas most sought after villages. The property is in excellent condition and retains many period features. There is the recent addition of an annexe and a versatile garden studio.

### **Features**

- As featured on Escape To The Country (2013)
- Walled gardens
- Detached, garden studio providing ancillary potential (subject to permissions)
- Stunning oak framed garden room
- Secluded, private position
- Independently accessed fourth bedroom with en-suite facilities
- Aga (gas fired)
- Two inglenook fireplaces
- Recently installed gas boiler
- Freehold Council Tax Band F