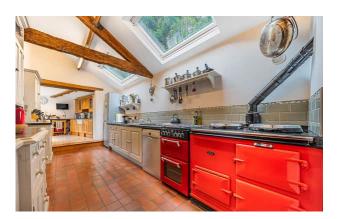

### **Features**

- As featured on Escape To The Country (2013)
- Walled gardens
- Detached, garden studio providing ancillary potential (subject to permissions)
- Stunning oak framed garden room
- Secluded, private position
- Independently accessed fourth bedroom with en-suite facilities
- Aga (gas fired)
- Two inglenook fireplaces
- Recently installed gas boiler
- Freehold Council Tax Band F