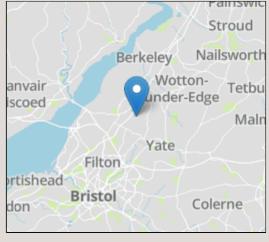

#### Situation

The village of Tytherington is situated a short drive south of M5 Junction 14 - ideal for commuters to Bristol or Cheltenham/Gloucester. For commuters, Bristol Parkway Station is 6 miles away and a 20 minute drive. The nearby local centres of Thornbury and Wotton-under-Edge provide excellent shopping facilities and amenities. The village has a Community Shop with Post Office, The Swan public house, St James Parish Church, a children's play park and a football club, Tytherington Rocks. https://mythornbury.co.uk/thornbury/tytherington provides further information.

#### Directions

Dropping down into the village from the direction of the A38, look out for 'The Swan' on the right hand side opposite the parish church. Turn right just before, follow through under the railway bridge and look out for Southlands on your left hand side. The development will be facing you on the opposite corner as you turn in.