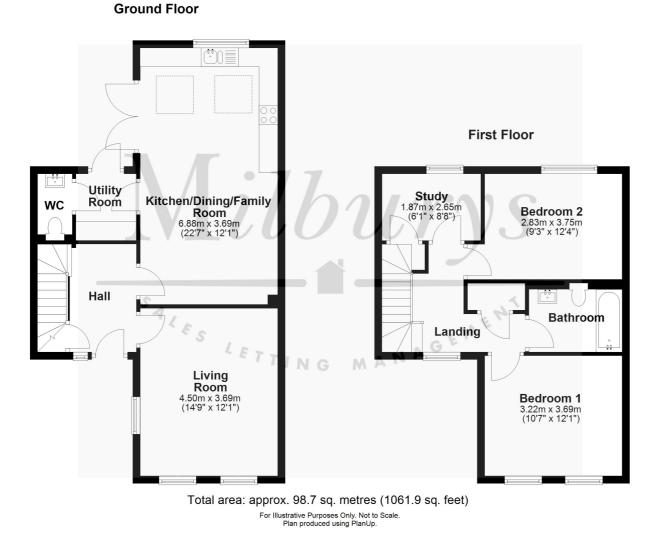

## 4B Itchington Road, Tytherington, South Gloucestershire GL12 8QE

An exciting opportunity to acquire one of two brand-new homes in the popular village of Tytherington. Now in the final stages of build are these two delightful new village homes, extending an existing terrace of stone cottages, combining the old with the new. No. 4B is situated on a corner plot with far-reaching views over open fields on the opposite side of the lane in front. There is off-street parking to the front and gardens to the rear. Practical modern eco-benefits include air-source heating and triple-glazed windows. Carpets and 'Karndean' pale limed oak flooring are included, all ready for new owners to move straight in. Each house features an entrance hall and staircase, cloakroom, and a utility room with an external door. There is a dual-aspect living room at the front and a generous kitchen/dining/family room at the rear - with French doors to the side and windows overlooking the garden. The kitchen area, with skylights above, is fitted with 'Wren' cabinets and marble effect work-tops, with integrated appliances. Moving upstairs you will discover a study just off the landing, a useful storage cupboard, plus the two double bedrooms and the bathroom. Properties come with the benefit of a 10 Year ICW Building Warranty. Don't miss out, make your viewing request today!

#### **Property Highlights, Accommodation & Services**

- One Of Two Brand New Cottage Style Properties
- Village Location Amenities Within Walking Distance And Country Walks From The Threshold
- Thornbury, Yate, Chipping Sodbury And Wotton-under-Edge All Within Easy Reach
- Quality Fittings Throughout Including Internal Wooden Doors, 'Wren' Kitchen With Integrated Appliances And Power Shower
- Lounge With Double Windows To Front, Generous Kitchen/Dining/Family Room With Aspect Across Rear Garden
- Two Double Bedrooms And Separate Study Family Bathroom With Power Shower Separate Utility And Ground Floor Cloakroom
- Air Source Heating And Triple Glazed Windows, French Doors To Garden 
  Carpets And Flooring Included
- Off-Street Parking To The Front And Enclosed Rear Garden Laid To Lawn And Patio
  10 Yr ICW Building Warranty