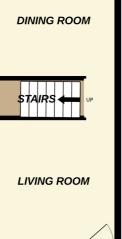

## **Floor Plans**

GROUND FLOOR 405 sq.ft. (37.6 sq.m.) approx.

TOTAL FLOOR AREA : 732 sq.ft. (68.0 sq.m.) approx. TO TALE LOOR ARCH. THE SHARE (VOIS SHARE) AND APPEND impt has been made to ensure the accuracy of the floorplan contained here, measurements we, rooms and any other items are approximate and no responsibility is taken for any error, is-statement. This plan is for illustrative purposes only and should be used as such by any intervention of the statement of the statement of the statement of the one user and the statement.

1ST FLOOR 327 sq.ft. (30.4 sq.m.) approx.