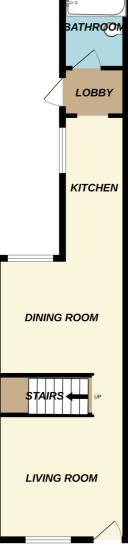

## **Floor Plans**

GROUND FLOOR 405 sq.ft. (37.6 sq.m.) approx.

TOTAL FLOOR AREA : 732 sq.ft. (68.0 sq.m.) approx. TO TALE LOOR ARCH. THE SHARE (VOIS SHARE) AND APPEND impt has been made to ensure the accuracy of the floorplan contained here, measurements we, rooms and any other items are approximate and no responsibility is taken for any error, is-statement. This plan is for illustrative purposes only and should be used as such by any intervention of the statement of the statement of the statement of the one user and the statement.