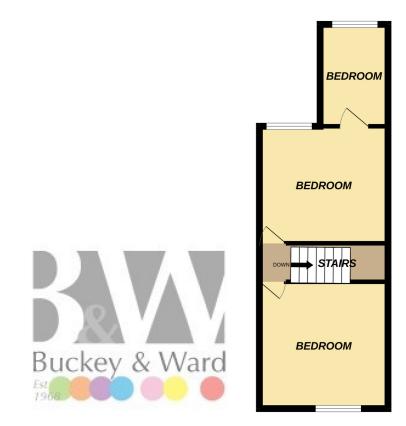

35 William Street, SITTINGBOURNE, Kent ME10 1HR





https://www.facebook.com/BuckeyandWard in https://twitter.com/buckeyandward 23 West Street, Sittingbourne, Kent, ME10 1AJ
T: 01795 472828 F: 01795 425014 www.buckeyandward.co.uk sales@buckeyandward.co.uk lettings@buckeyandward.co.uk

Buckey & Ward is the trading name of La Rochelle Ltd. Registered in England No: 06374029

## £185,000 Freehold

## William Street

## William Street

- NO CHAIN MUST BE VIEWED
- THREE BED FAMILY HOME
- GREAT CENTRAL LOCATION
- SEPARATE RECEPTION ROOMS



PRICED TO SELL, THIS 3 BEDROOM FAMILY HOME HAS NO ONWARD CHAIN COMPLICATIONS.

IDEAL FOR INVESTORS AND FIRST TIME BUYERS ALIKE.





## **Floor Plans**

GROUND FLOOR 405 sq.ft. (37.6 sq.m.) approx.







TOTAL FLOOR AREA : 732 sq.ft. (68.0 sq.m.) approx. TO TALE LOOR ARCH. THE SHARE (VOIS SHARE) AND APPEND impt has been made to ensure the accuracy of the floorplan contained here, measurements we, rooms and any other items are approximate and no responsibility is taken for any error, is-statement. This plan is for illustrative purposes only and should be used as such by any intervention of the statement of the statement of the statement of the one user and the statement.

1ST FLOOR 327 sq.ft. (30.4 sq.m.) approx.